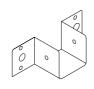

#### Parts List

**A-**HeadBoard (1pc)

**B-**Foot Board (1pc)

C-Side Rails (2pcs)

**D**-Center Support Bar(1pc)

E-(2pcs)

F-Slats (13pcs)

#### STEP 2:

m6\*25 2 -Bolt (4pcs)

m6\*16 5 -Flat Washer (4pcs)

E-(2pcs)