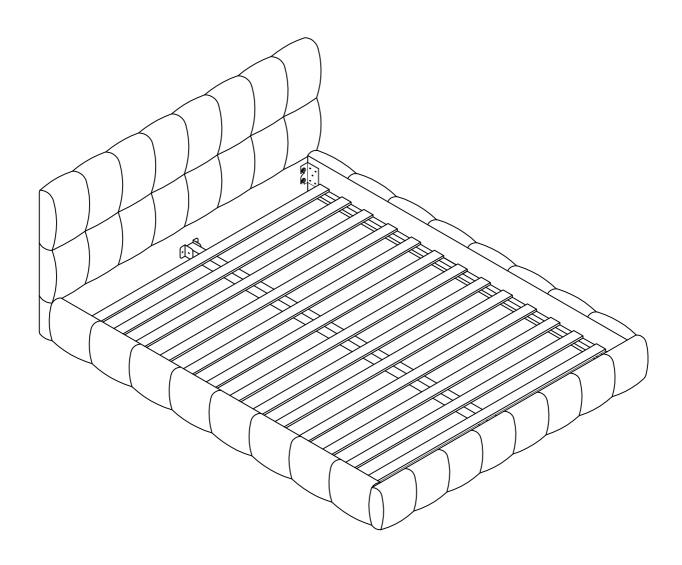

# ASSEMBLY INSTRUCTIONS

B2620

NOTE: The slats are stored at the bottom of Section A

STEP : Packing Details

### ASSEMBLY INSTRUCTIONS