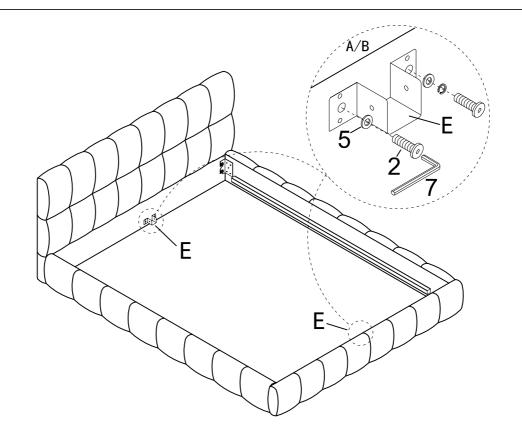

---------------|---------------------|-------------------------|-----------------------|
| m8*30                 | m6*25               | m8                      | m8*16                 |
| 1 -Bolt (8pcs)        | 2 -Bolt (4pcs)      | 3 -Spring Washer (8pcs) | 4 -Flat Washer (8pcs) |
| m6*16                 | m8                  | m6                      | M4*25                 |
| 5 -Flat Washer (4pcs) | 6 -Allen Key (1pcs) | 7 -Allen Key (1pcs)     | 8 - Screw (9pcs)      |
|                       |                     |                         |                       |

Page 2of4

### ASSEMBLY INSTRUCTIONS

### STEP 1:



m8\*30 1 -Bolt (8pcs)



3 -Spring Washer(8 pcs)



m8\*16 4 -Flat Washer (8pcs)



#### STEP 2:



m6\*25 2 -Bolt (4pcs)



m6\*16 5 -Flat Washer (4pcs)



E-(2pcs)



### ASSEMBLY INSTRUCTIONS