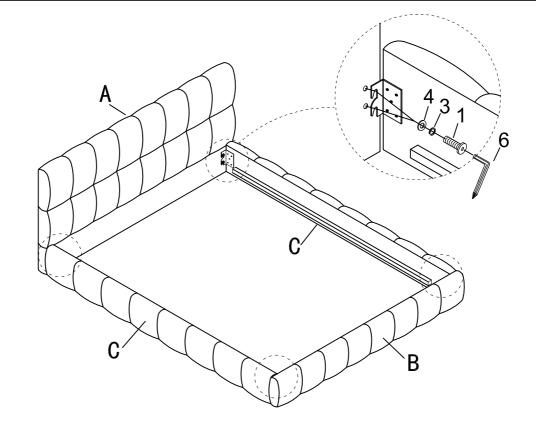

#### Parts List

**A-**HeadBoard (1pc)

**B-**Foot Board (1pc)

C-Side Rails (2pcs)

**D**-Center Support Bar(1pc)

E-(2pcs)

F-Slats (13pcs)

### STEP 1:

m8\*30 1 -Bolt (8pcs)

3 -Spring Washer(8 pcs)

m8\*16 4 -Flat Washer (8pcs)

#### STEP 2:

m6\*25 2 -Bolt (4pcs)

m6\*16 5 -Flat Washer (4pcs)

E-(2pcs)