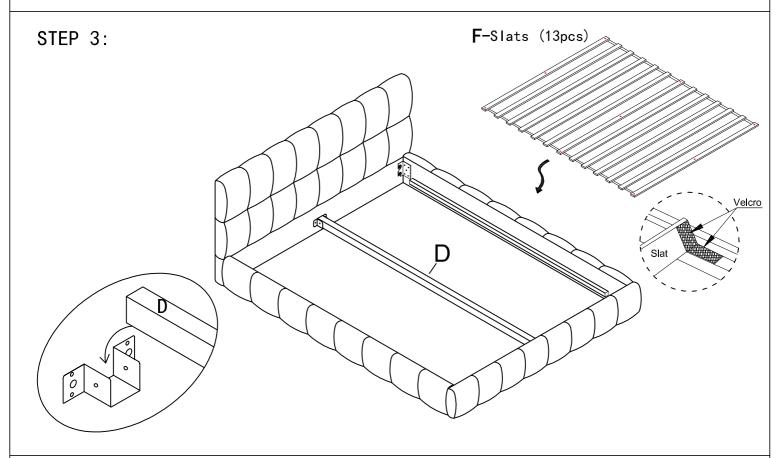

#### Parts List

**A-**HeadBoard (1pc)

**B-**Foot Board (1pc)

C-Side Rails (2pcs)

**D**-Center Support Bar(1pc)

E-(2pcs)

F-Slats (13pcs)