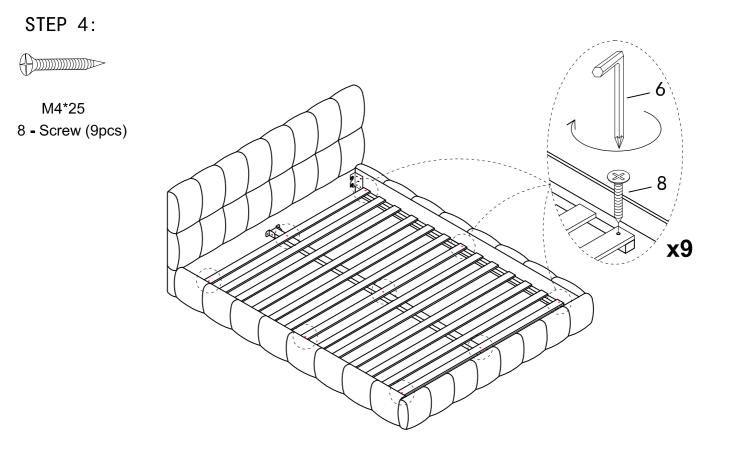

### HARDWARE LIST:

| HARDWARE ETOT.        |                     |                         |                       |
|-----------------------|---------------------|-------------------------|-----------------------|
| m8*30                 | m6*25               | m8                      | m8*16                 |
| 1 -Bolt (8pcs)        | 2 -Bolt (4pcs)      | 3 -Spring Washer (8pcs) | 4 -Flat Washer (8pcs) |
| m6*16                 | m8                  | m6                      | M4*25                 |
| 5 -Flat Washer (4pcs) | 6 -Allen Key (1pcs) | 7 -Allen Key (1pcs)     | 8 - Screw (9pcs)      |
|                       |                     |                         |                       |