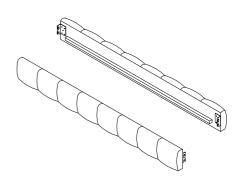

#### Parts List

**A-**HeadBoard (1pc)

**B-**Foot Board (1pc)

C-Side Rails (2pcs)

**D**-Center Support Bar(1pc)

E-(2pcs)

F-Slats (13pcs)