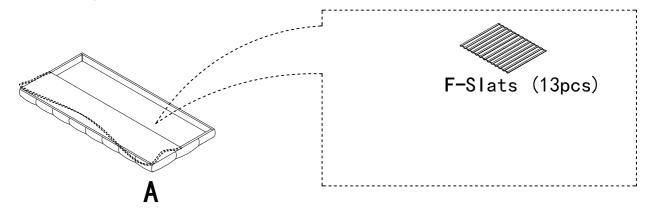

# ASSEMBLY INSTRUCTIONS

B2620

NOTE: The slats are stored at the bottom of Section A

STEP : Packing Details

#### Parts List

**A-**HeadBoard (1pc)

**B-**Foot Board (1pc)

C-Side Rails (2pcs)

**D**-Center Support Bar(1pc)

E-(2pcs)

F-Slats (13pcs)