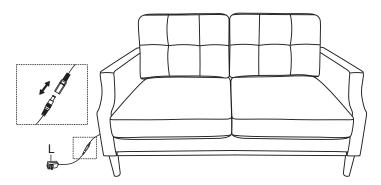

K

Ν

- 1. Screw the sofa legs (Part K) into sofa arm (Part A & B), Then put a felt pad(Park P) on the bottom of the sofa legs.
- 2. Connect Part A&B (sofa arms), Part D (Back Frame), Part E(Wood Piece), then install the screws(Part K) & gaskets (Part M) with Toll (Part N).

3. Connect the back frame (Part D) by aligning the metal piece (Part J) on Arms (Part A&B), then install Screw (Part L) with Toll (Part N)

5. Connect the plug with the power line under of the sofa, then you can charge your phone when you sit on the sofa.