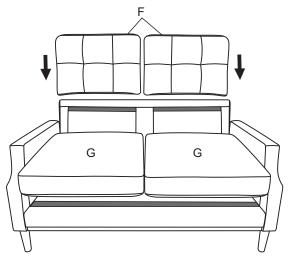

4. Tear out the Hook and loop fasteners on the frame, then stick with seat cushions (Part G) & back cushions (Part F) and tidy them ok.

6. Two pieces of Pillows (Part H) included.