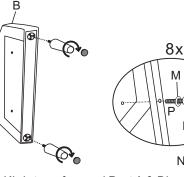

3. Connect the back frame (Part D) by aligning the metal piece (Part J) on Arms (Part A&B), then install Screw (Part L) with Toll (Part N)

5. Connect the plug with the power line under of the sofa, then you can charge your phone when you sit on the sofa.