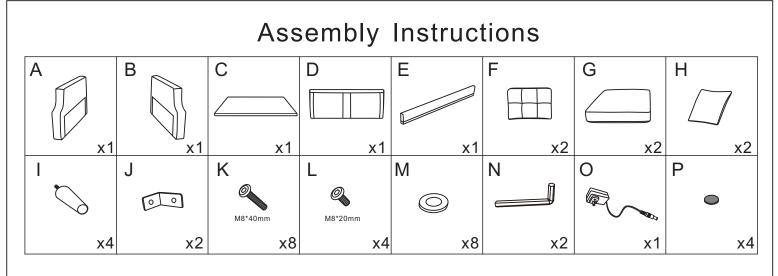

K

Ν

- 1. Screw the sofa legs (Part K) into sofa arm (Part A & B), Then put a felt pad(Park P) on the bottom of the sofa legs.
- 2. Connect Part A&B (sofa arms), Part D (Back Frame), Part E(Wood Piece), then install the screws(Part K) & gaskets (Part M) with Toll (Part N).