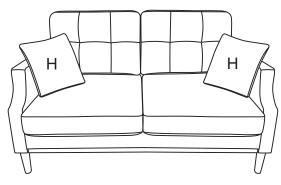

4. Tear out the Hook and loop fasteners on the frame, then stick with seat cushions (Part G) & back cushions (Part F) and tidy them ok.

6. Two pieces of Pillows (Part H) included.