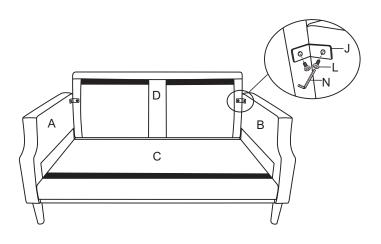

K

Ν

- 1. Screw the sofa legs (Part K) into sofa arm (Part A & B), Then put a felt pad(Park P) on the bottom of the sofa legs.
- 2. Connect Part A&B (sofa arms), Part D (Back Frame), Part E(Wood Piece), then install the screws(Part K) & gaskets (Part M) with Toll (Part N).

3. Connect the back frame (Part D) by aligning the metal piece (Part J) on Arms (Part A&B), then install Screw (Part L) with Toll (Part N)

5. Connect the plug with the power line under of the sofa, then you can charge your phone when you sit on the sofa.

4. Tear out the Hook and loop fasteners on the frame, then stick with seat cushions (Part G) & back cushions (Part F) and tidy them ok.

6. Two pieces of Pillows (Part H) included.