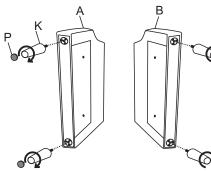

K

Ν

- 1. Screw the sofa legs (Part K) into sofa arm (Part A & B), Then put a felt pad(Park P) on the bottom of the sofa legs.
- 2. Connect Part A&B (sofa arms), Part D (Back Frame), Part E(Wood Piece), then install the screws(Part K) & gaskets (Part M) with Toll (Part N).

3. Connect the back frame (Part D) by aligning the metal piece (Part J) on Arms (Part A&B), then install Screw (Part L) with Toll (Part N)

5. Connect the plug with the power line under of the sofa, then you can charge your phone when you sit on the sofa.