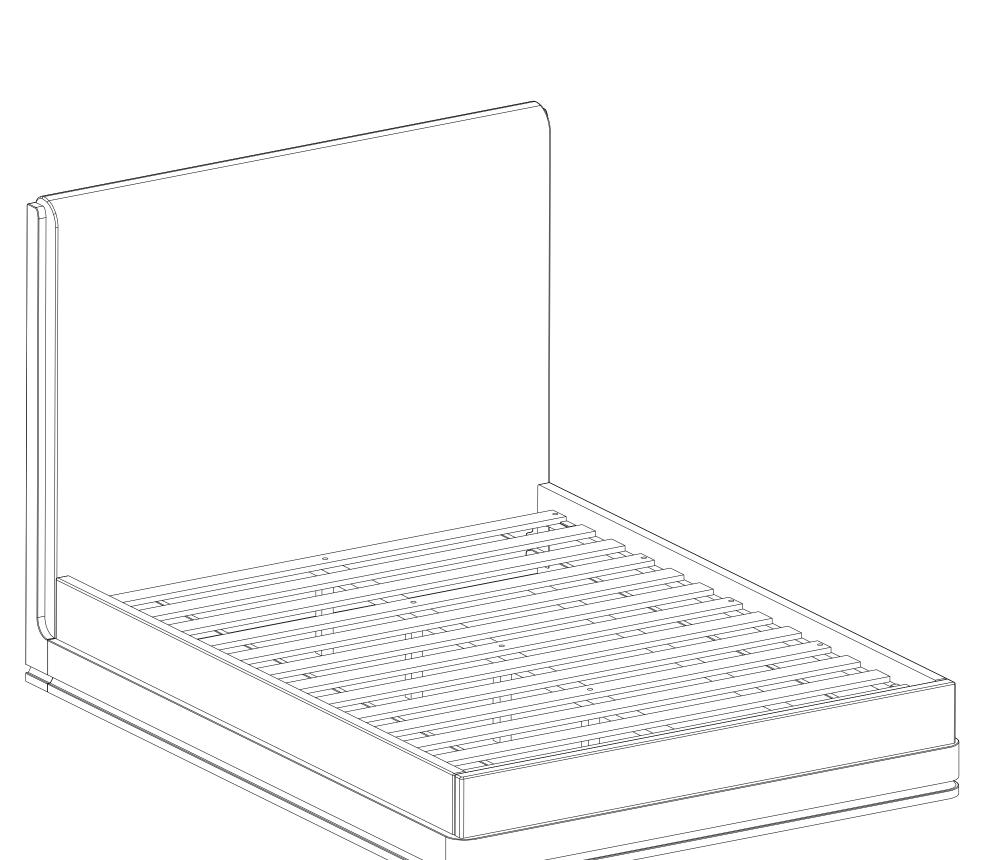

**COMPONENT PARTS** QTY (PCS) DESCRIPTION PART NAME 1 **HB FRAME** 1 (2) **FB FRAME** 1 2 〔3〕 LEFT/RIGHT SIDE RAIL (4) SUPPORT LEG 5 **CENTER RAIL** 1 〔5〕  $\bigtriangledown$ **ROLL SLATS** (6) (13 SLATS) 1 SET