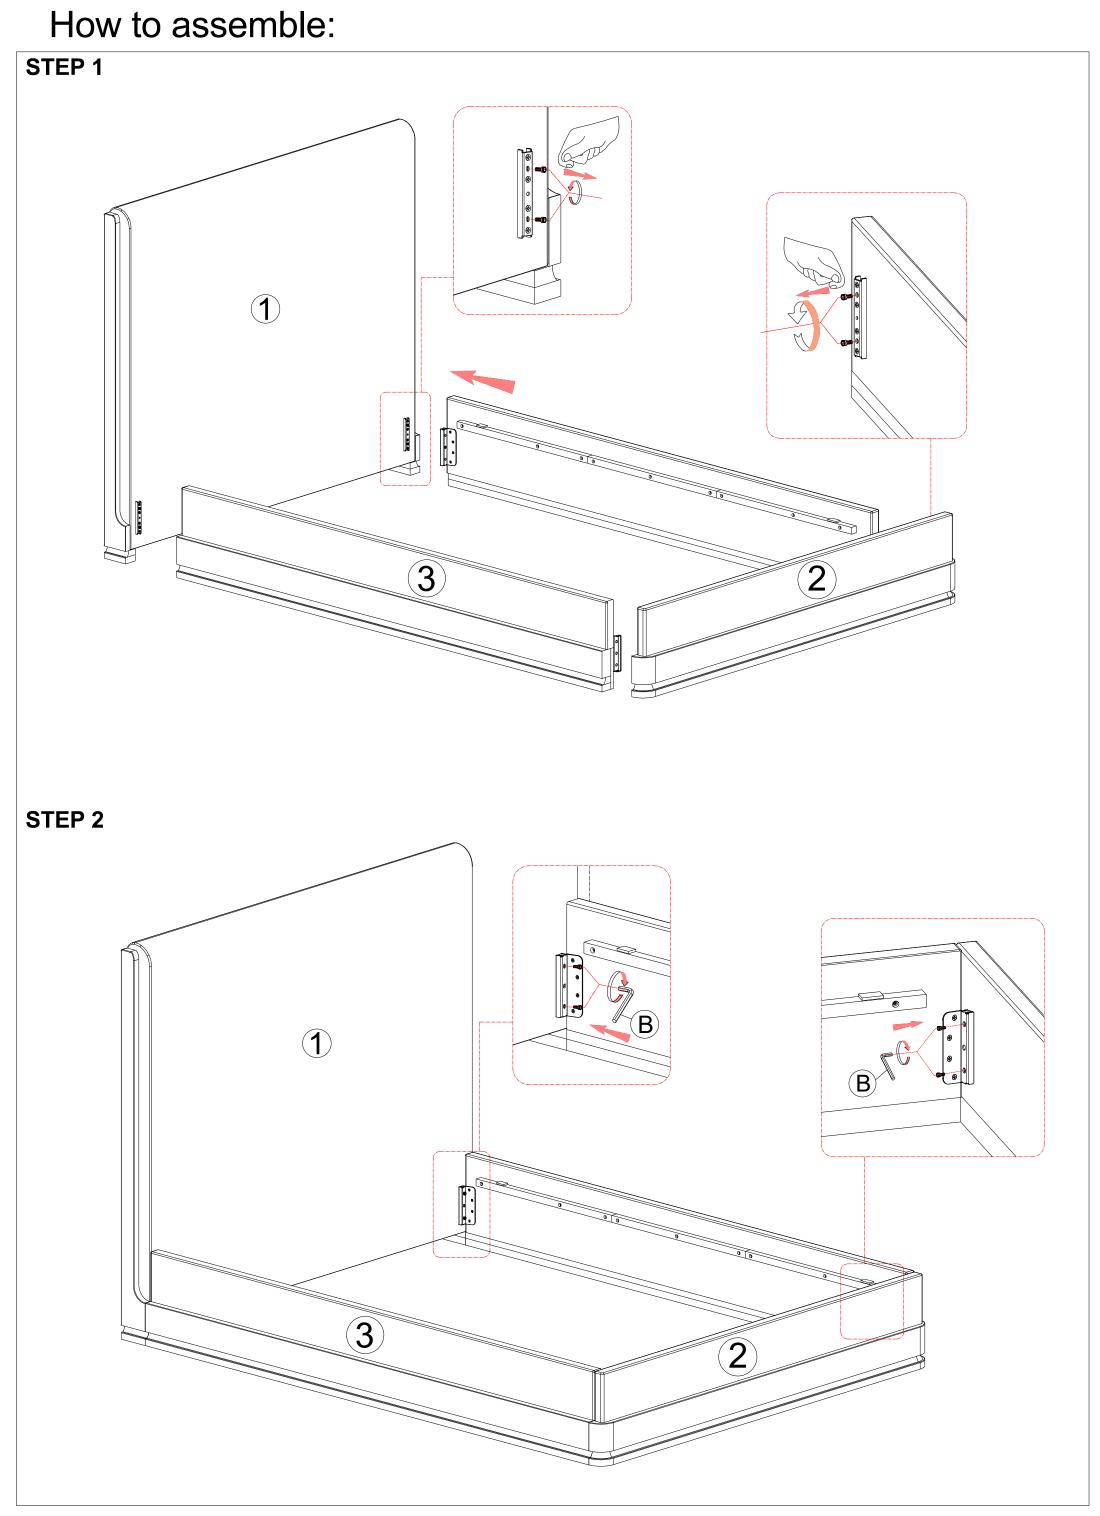

### How to assemble:

\*\*\* Do not fully tighten screws until fully assembled \*\*\*