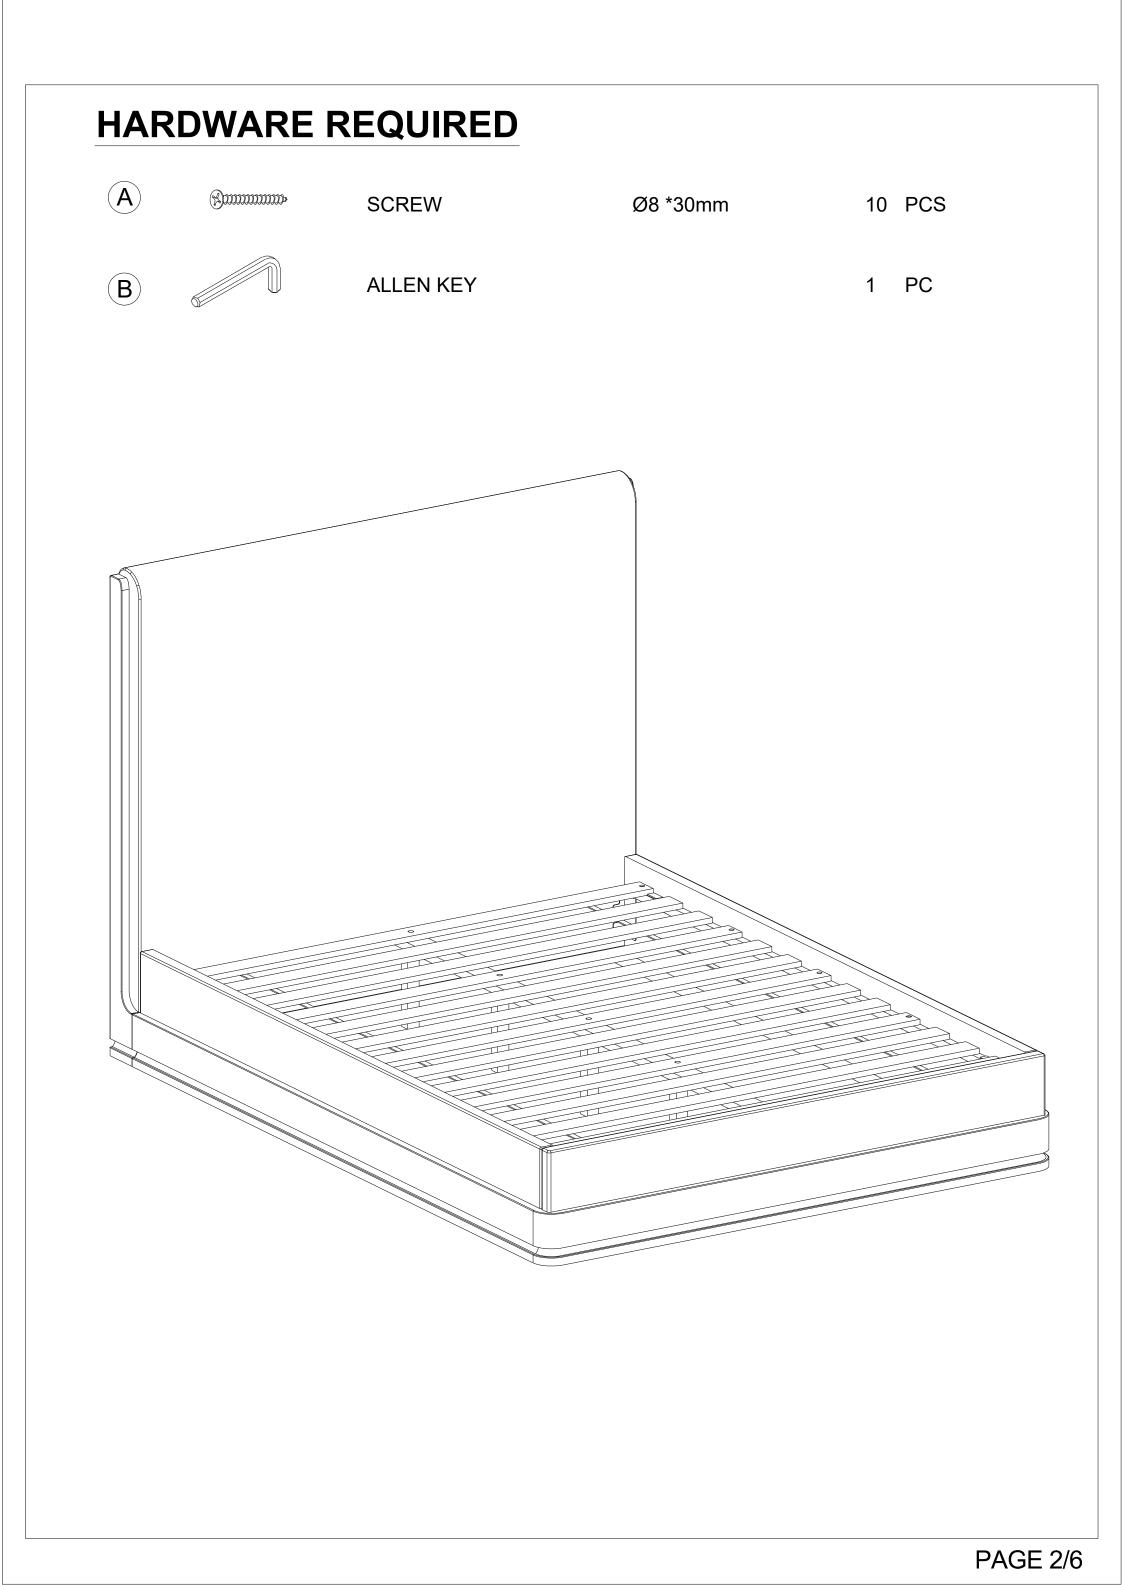

**COMPONENT PARTS** QTY (PCS) DESCRIPTION PART NAME 1 **HB FRAME** 1 (2) **FB FRAME** 1 2 〔3〕 LEFT/RIGHT SIDE RAIL (4) SUPPORT LEG 5 **CENTER RAIL** 1 〔5〕  $\bigtriangledown$ **ROLL SLATS** (6) (13 SLATS) 1 SET