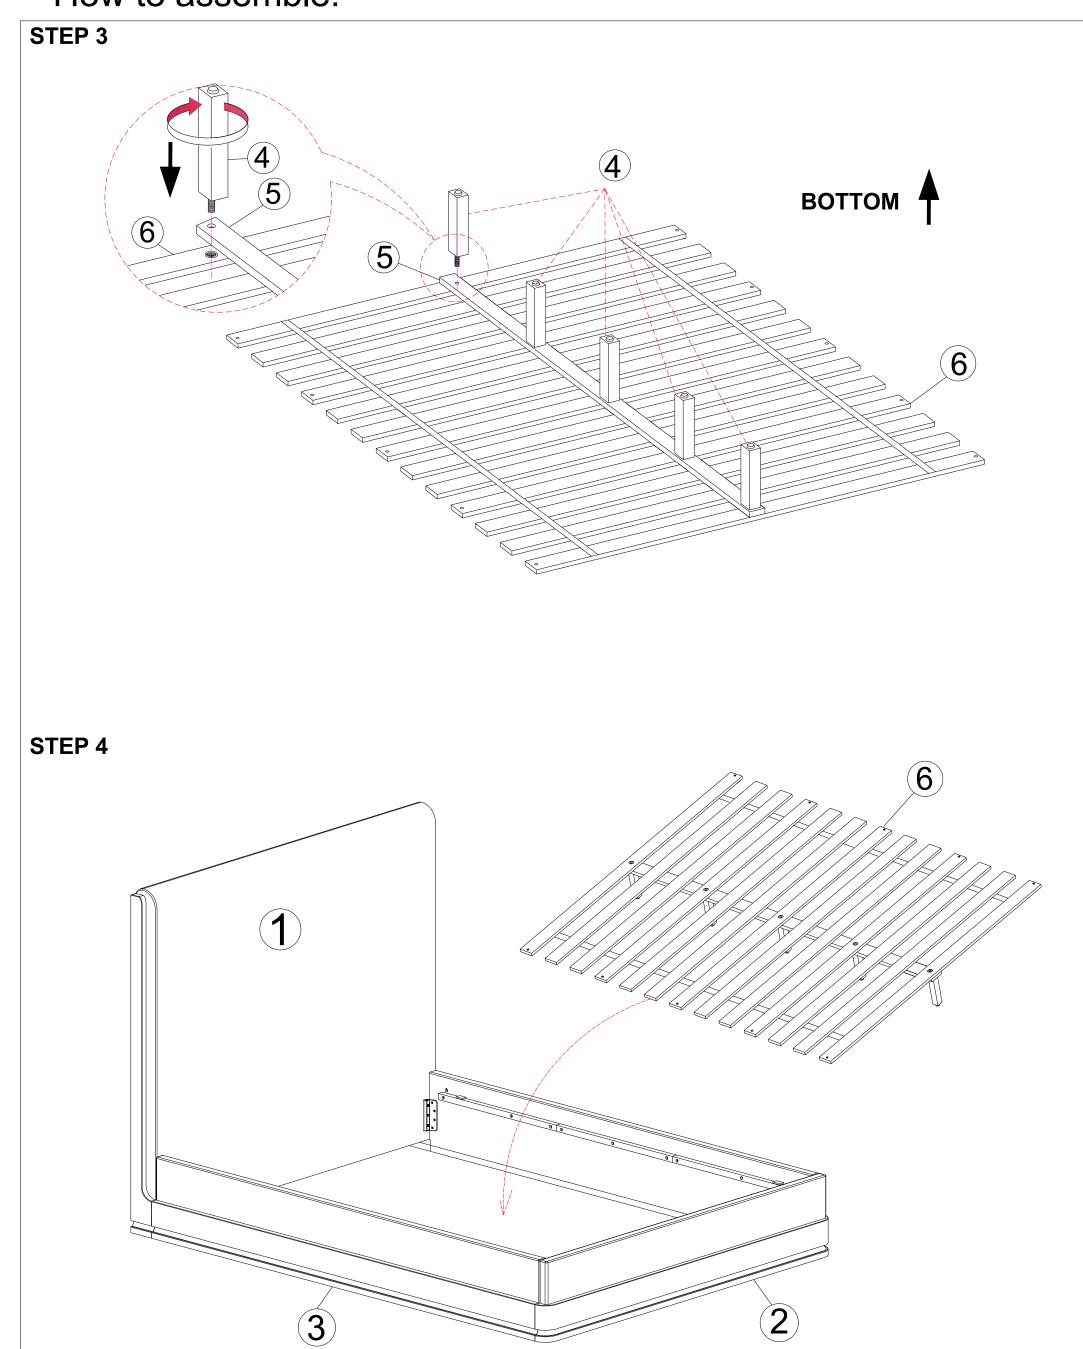

ount all parts and metal hardware. Compare with all parts list to be sure all parts are present. If any part(s) are missing or damaged, please contact your local furniture dealer. For efficient and speedy service, please indicate the model number and code letter of part(s) needed.

**COMPONENT PARTS** QTY (PCS) DESCRIPTION PART NAME 1 **HB FRAME** 1 (2) **FB FRAME** 1 2 〔3〕 LEFT/RIGHT SIDE RAIL (4) SUPPORT LEG 5 **CENTER RAIL** 1 〔5〕  $\bigtriangledown$ **ROLL SLATS** (6) (13 SLATS) 1 SET

\*\*\* Do not fully tighten screws until fully assembled \*\*\*



#### Attention

\*\*\* Some number parts listed on the Instruction sheet may not be In parts bag as they may already be assembled. Carefully check parts and packing materials prior to ordering replacements.









### How to assemble:





### How to assemble:

#### STEP 4



# Adjust levelers



# How to assemble:





### COMPLETED