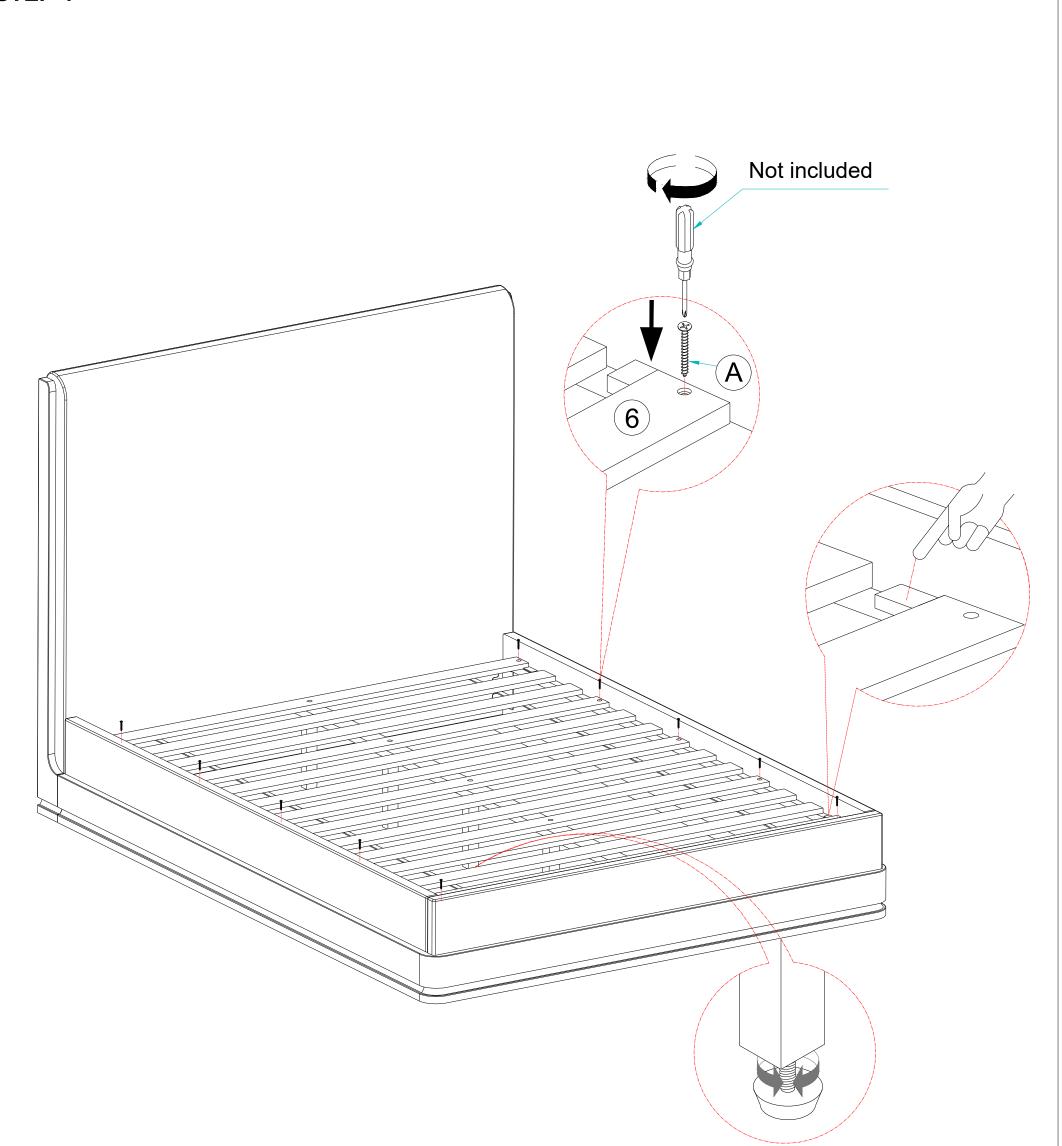

are with all parts list to be sure all parts are present. If any part(s) are missing or damaged, please contact your local furniture dealer. For efficient and speedy service, please indicate the model number and code letter of part(s) needed.

**COMPONENT PARTS** QTY (PCS) DESCRIPTION PART NAME 1 **HB FRAME** 1 (2) **FB FRAME** 1 2 〔3〕 LEFT/RIGHT SIDE RAIL (4) SUPPORT LEG 5 **CENTER RAIL** 1 〔5〕  $\bigtriangledown$ **ROLL SLATS** (6) (13 SLATS) 1 SET

\*\*\* Do not fully tighten screws until fully assembled \*\*\*



#### Attention

\*\*\* Some number parts listed on the Instruction sheet may not be In parts bag as they may already be assembled. Carefully check parts and packing materials prior to ordering replacements.









### How to assemble:





### How to assemble:

#### STEP 4



# Adjust levelers



# How to assemble:





### COMPLETED