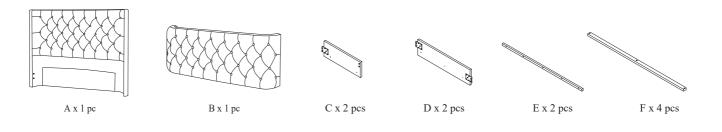

Please leave bolts loosened until all bolts are placed before tightening completely.

| Part# | Picture    | Description     | QTY | Location                   | Part# | Picture          | Description         | QTY           | Location         |
|-------|------------|-----------------|-----|----------------------------|-------|------------------|---------------------|---------------|------------------|
| G     |            | Center leg      | 4   | Wrapped in a non-woven bag | L Ø   | Spring Washer Ø8 | 10                  | Hardware Pack |                  |
| Н     | $\bigcirc$ | Legs            | 4   | Wrapped in a non-woven bag |       |                  | Spring Washer 00    | 12            | Already in Place |
| Ι     | <b>N</b> 0 | Bolt Ø8x30mm    | 12  | Already in Place           | М     | 0                | Flat Washer Ø8x25mm | 10            | Hardware Pack    |
| J     | 0          | Bolt Ø8x60mm    | 10  | Hardware Pack              |       |                  |                     | 12            | Already in Place |
| Κ     |            | "L" Wrenches Ø5 | 1   | Hardware Pack              | Ν     |                  | Screws 4x50mm       | 8             | Hardware Pack    |