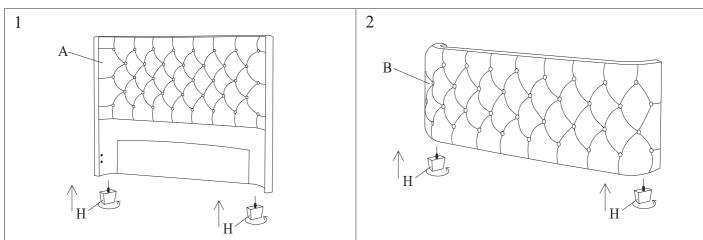

|            | Center leg      | 4   | Wrapped in a non-woven bag | L Ø   | Spring Washer Ø8 | 10                  | Hardware Pack |                  |
| Н     | $\bigcirc$ | Legs            | 4   | Wrapped in a non-woven bag |       |                  | Spring Washer 00    | 12            | Already in Place |
| Ι     | <b>N</b> 0 | Bolt Ø8x30mm    | 12  | Already in Place           | М     | 0                | Flat Washer Ø8x25mm | 10            | Hardware Pack    |
| J     | 0          | Bolt Ø8x60mm    | 10  | Hardware Pack              |       |                  |                     | 12            | Already in Place |
| Κ     |            | "L" Wrenches Ø5 | 1   | Hardware Pack              | Ν     |                  | Screws 4x50mm       | 8             | Hardware Pack    |









3-3