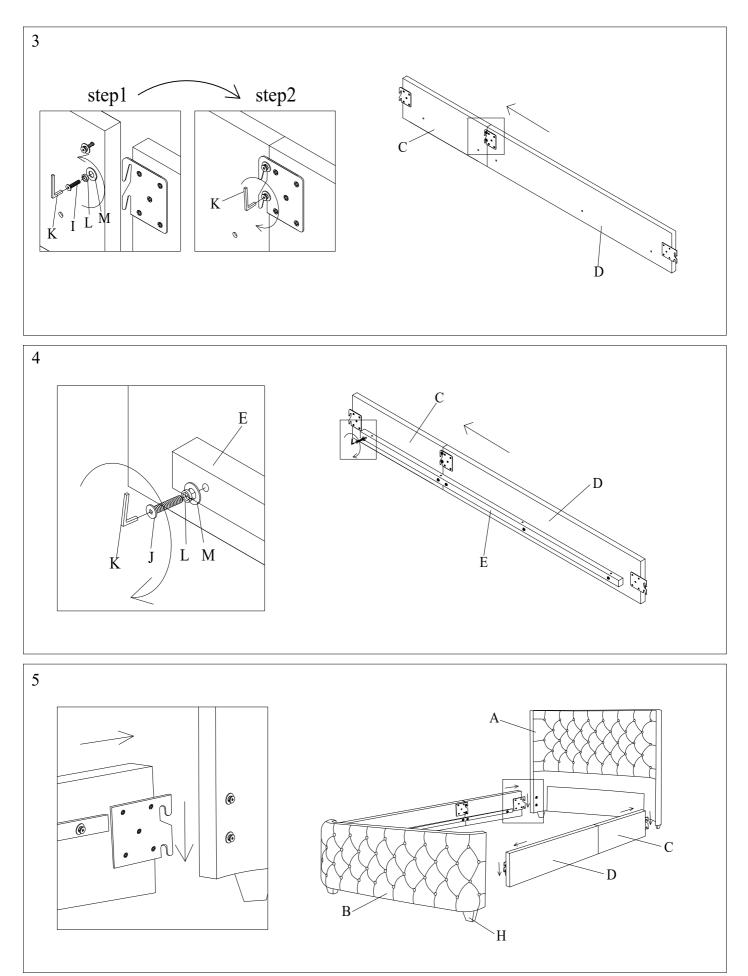

Please leave bolts loosened until all bolts are placed before tightening completely.

| Part# | Picture    | Description     | QTY | Location                   | Part# | Picture          | Description         | QTY           | Location         |
|-------|------------|-----------------|-----|----------------------------|-------|------------------|---------------------|---------------|------------------|
| G     |            | Center leg      | 4   | Wrapped in a non-woven bag | L Ø   | Spring Washer Ø8 | 10                  | Hardware Pack |                  |
| Н     | $\bigcirc$ | Legs            | 4   | Wrapped in a non-woven bag |       |                  | Spring Washer 00    | 12            | Already in Place |
| Ι     | <b>N</b> 0 | Bolt Ø8x30mm    | 12  | Already in Place           | М     | 0                | Flat Washer Ø8x25mm | 10            | Hardware Pack    |
| J     | 0          | Bolt Ø8x60mm    | 10  | Hardware Pack              |       |                  |                     | 12            | Already in Place |
| Κ     |            | "L" Wrenches Ø5 | 1   | Hardware Pack              | Ν     |                  | Screws 4x50mm       | 8             | Hardware Pack    |