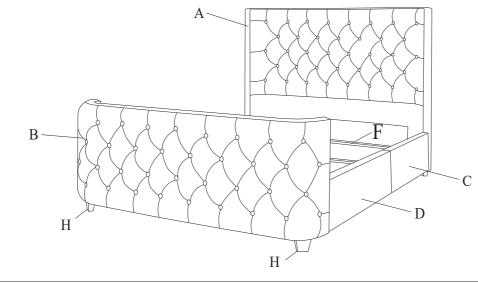

G     |            | Center leg      | 4   | Wrapped in a non-woven bag | L Ø   | Spring Washer Ø8 | 10                  | Hardware Pack |                  |
| Н     | $\bigcirc$ | Legs            | 4   | Wrapped in a non-woven bag |       |                  | Spring Washer 00    | 12            | Already in Place |
| Ι     | <b>N</b> 0 | Bolt Ø8x30mm    | 12  | Already in Place           | М     | 0                | Flat Washer Ø8x25mm | 10            | Hardware Pack    |
| J     | 0          | Bolt Ø8x60mm    | 10  | Hardware Pack              |       |                  |                     | 12            | Already in Place |
| Κ     |            | "L" Wrenches Ø5 | 1   | Hardware Pack              | Ν     |                  | Screws 4x50mm       | 8             | Hardware Pack    |









3-3