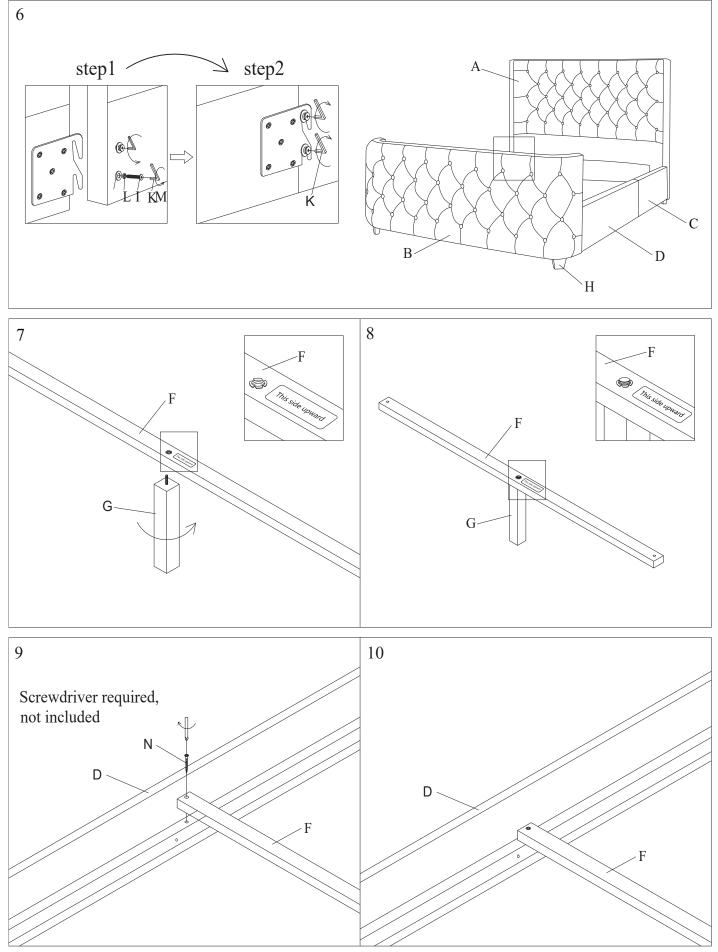

Please leave bolts loosened until all bolts are placed before tightening completely.

| Part# | Picture    | Description     | QTY | Location                   | Part# | Picture          | Description         | QTY           | Location         |
|-------|------------|-----------------|-----|----------------------------|-------|------------------|---------------------|---------------|------------------|
| G     |            | Center leg      | 4   | Wrapped in a non-woven bag | L Ø   | Spring Washer Ø8 | 10                  | Hardware Pack |                  |
| Н     | $\bigcirc$ | Legs            | 4   | Wrapped in a non-woven bag |       |                  | Spring Washer 00    | 12            | Already in Place |
| Ι     | <b>N</b> 0 | Bolt Ø8x30mm    | 12  | Already in Place           | М     | 0                | Flat Washer Ø8x25mm | 10            | Hardware Pack    |
| J     | 0          | Bolt Ø8x60mm    | 10  | Hardware Pack              |       |                  |                     | 12            | Already in Place |
| Κ     |            | "L" Wrenches Ø5 | 1   | Hardware Pack              | Ν     |                  | Screws 4x50mm       | 8             | Hardware Pack    |