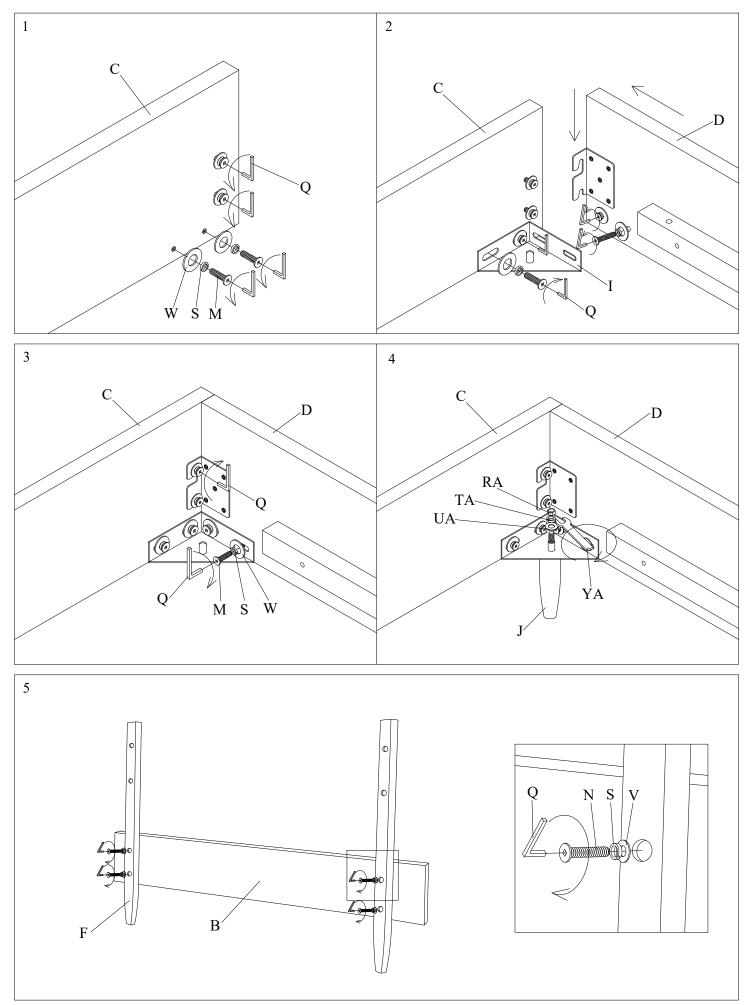

Please leave bolts loosened until all bolts are placed before tightening completely.

| Part# | Picture    | Description               | QTY | Location           | Part# | Picture | Description          | QTY | Location         |
|-------|------------|---------------------------|-----|--------------------|-------|---------|----------------------|-----|------------------|
| Н     |            | Center leg                | 1   | Embossed film wrap | S     | 0       | C                    | 12  | Hardware pack    |
| I     |            | Triangle connection piece | 2   | Embossed film wrap | _ s   |         | Spring washer Ø8     | 16  | Already in place |
|       |            |                           |     |                    | Т     | 0       | Spring washer Ø6     | 6   | Already in place |
| J     |            | Front legs                | 2   | Embossed film wrap | TA    | 0       | Spring washer Ø10    | 2   | Hardware pack    |
| K     | 0          | Wooden pegs               | 8   | Plastic bag        | U     | 0       | Flat washer Ø6x25mm  | 6   | Already in place |
| L     | <b>©</b>   | Bolt Ø6x30mm              | 6   | Already in place   | UA    | 0       | Flat washer Ø10x25mm | 2   | Hardware pack    |
| M     | <b>***</b> | Bolt Ø8x30mm              | 16  | Already in place   | V     | 0       | Flat washer Ø8x18mm  | 8   | Hardware pack    |
| N     | <b>1</b>   | Bolt Ø8x60mm              | 8   | Hardware pack      | W     | 0       | Flat washer Ø8x22mm  | 16  | Already in place |
| 0     |            | Bolt Ø8x70mm              | 2   | Hardware pack      | X     | 0       | Flat washer Ø8x25mm  | 4   | Hardware pack    |
| P     |            | "L" Wrenches Ø4           | 1   | Hardware pack      | Y     | 8       | Spanner Ø14          | 1   | Hardware pack    |
| Q     |            | "L" Wrenches Ø5           | 1   | Hardware pack      | YA    | 9       | Spanner Ø17          | 1   | Hardware pack    |
| R     | 9          | Nut Ø8                    | 2   | Hardware pack      | Z     |         | Screws 4x30mm        | 24  | Hardware pack    |
| RA    | 9          | Nut Ø10                   | 2   | Hardware pack      |       |         |                      |     |                  |