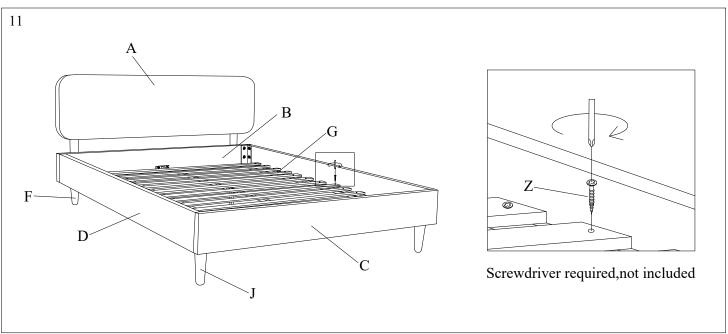

Please leave bolts loosened until all bolts are placed before tightening completely.

| Part# | Picture    | Description               | QTY | Location           | Part# | Picture | Description          | QTY | Location         |
|-------|------------|---------------------------|-----|--------------------|-------|---------|----------------------|-----|------------------|
| Н     |            | Center leg                | 1   | Embossed film wrap | S     | 0       | C                    | 12  | Hardware pack    |
| I     |            | Triangle connection piece | 2   | Embossed film wrap | _ s   |         | Spring washer Ø8     | 16  | Already in place |
|       |            |                           |     |                    | Т     | 0       | Spring washer Ø6     | 6   | Already in place |
| J     |            | Front legs                | 2   | Embossed film wrap | TA    | 0       | Spring washer Ø10    | 2   | Hardware pack    |
| K     | 0          | Wooden pegs               | 8   | Plastic bag        | U     | 0       | Flat washer Ø6x25mm  | 6   | Already in place |
| L     | <b>©</b>   | Bolt Ø6x30mm              | 6   | Already in place   | UA    | 0       | Flat washer Ø10x25mm | 2   | Hardware pack    |
| M     | <b>***</b> | Bolt Ø8x30mm              | 16  | Already in place   | V     | 0       | Flat washer Ø8x18mm  | 8   | Hardware pack    |
| N     | <b>1</b>   | Bolt Ø8x60mm              | 8   | Hardware pack      | W     | 0       | Flat washer Ø8x22mm  | 16  | Already in place |
| 0     |            | Bolt Ø8x70mm              | 2   | Hardware pack      | X     | 0       | Flat washer Ø8x25mm  | 4   | Hardware pack    |
| P     |            | "L" Wrenches Ø4           | 1   | Hardware pack      | Y     | 8       | Spanner Ø14          | 1   | Hardware pack    |
| Q     |            | "L" Wrenches Ø5           | 1   | Hardware pack      | YA    | 9       | Spanner Ø17          | 1   | Hardware pack    |
| R     | 9          | Nut Ø8                    | 2   | Hardware pack      | Z     |         | Screws 4x30mm        | 24  | Hardware pack    |
| RA    | 9          | Nut Ø10                   | 2   | Hardware pack      |       |         |                      |     |                  |