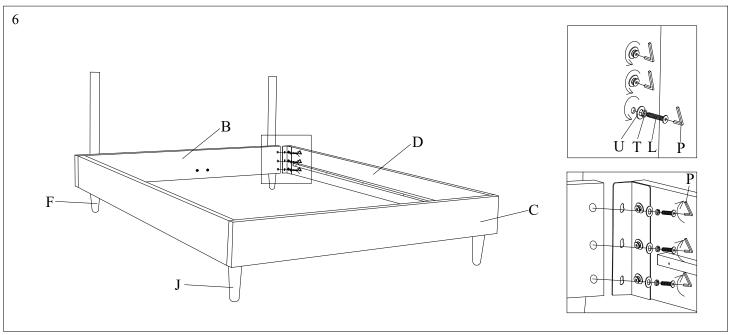

Please leave bolts loosened until all bolts are placed before tightening completely.

| Part# | Picture    | Description               | QTY | Location           | Part# | Picture | Description          | QTY | Location         |
|-------|------------|---------------------------|-----|--------------------|-------|---------|----------------------|-----|------------------|
| Н     |            | Center leg                | 1   | Embossed film wrap | S     | 0       | C                    | 12  | Hardware pack    |
| I     |            | Triangle connection piece | 2   | Embossed film wrap | _ s   |         | Spring washer Ø8     | 16  | Already in place |
|       |            |                           |     |                    | Т     | 0       | Spring washer Ø6     | 6   | Already in place |
| J     |            | Front legs                | 2   | Embossed film wrap | TA    | 0       | Spring washer Ø10    | 2   | Hardware pack    |
| K     | 0          | Wooden pegs               | 8   | Plastic bag        | U     | 0       | Flat washer Ø6x25mm  | 6   | Already in place |
| L     | <b>©</b>   | Bolt Ø6x30mm              | 6   | Already in place   | UA    | 0       | Flat washer Ø10x25mm | 2   | Hardware pack    |
| M     | <b>***</b> | Bolt Ø8x30mm              | 16  | Already in place   | V     | 0       | Flat washer Ø8x18mm  | 8   | Hardware pack    |
| N     | <b>1</b>   | Bolt Ø8x60mm              | 8   | Hardware pack      | W     | 0       | Flat washer Ø8x22mm  | 16  | Already in place |
| 0     |            | Bolt Ø8x70mm              | 2   | Hardware pack      | X     | 0       | Flat washer Ø8x25mm  | 4   | Hardware pack    |
| P     |            | "L" Wrenches Ø4           | 1   | Hardware pack      | Y     | 8       | Spanner Ø14          | 1   | Hardware pack    |
| Q     |            | "L" Wrenches Ø5           | 1   | Hardware pack      | YA    | 9       | Spanner Ø17          | 1   | Hardware pack    |
| R     | 9          | Nut Ø8                    | 2   | Hardware pack      | Z     |         | Screws 4x30mm        | 24  | Hardware pack    |
| RA    | 9          | Nut Ø10                   | 2   | Hardware pack      |       |         |                      |     |                  |