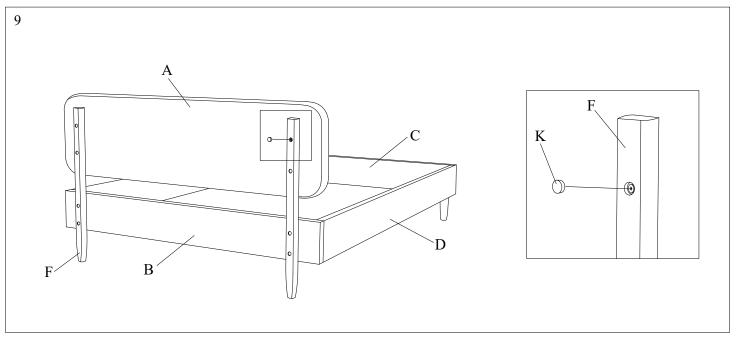

## HEADBOARD SET ASSEMBLY INSTRUCTION (TOTAL 1 BOX)

Please read over the instructions, it will be a time-saver in the long run.

Note: Before assembly, please be sure to work on a soft flat surface to avoid any damage to the finish.

Please leave bolts loosened until all bolts are placed before tightening completely.

| Part# | Picture    | Description               | QTY | Location           | Part# | Picture | Description          | QTY | Location         |
|-------|------------|---------------------------|-----|--------------------|-------|---------|----------------------|-----|------------------|
| Н     |            | Center leg                | 1   | Embossed film wrap | S     | 0       | C                    | 12  | Hardware pack    |
| I     |            | Triangle connection piece | 2   | Embossed film wrap | _ s   |         | Spring washer Ø8     | 16  | Already in place |
|       |            |                           |     |                    | Т     | 0       | Spring washer Ø6     | 6   | Already in place |
| J     |            | Front legs                | 2   | Embossed film wrap | TA    | 0       | Spring washer Ø10    | 2   | Hardware pack    |
| K     | 0          | Wooden pegs               | 8   | Plastic bag        | U     | 0       | Flat washer Ø6x25mm  | 6   | Already in place |
| L     | <b>©</b>   | Bolt Ø6x30mm              | 6   | Already in place   | UA    | 0       | Flat washer Ø10x25mm | 2   | Hardware pack    |
| M     | <b>***</b> | Bolt Ø8x30mm              | 16  | Already in place   | V     | 0       | Flat washer Ø8x18mm  | 8   | Hardware pack    |
| N     | <b>1</b>   | Bolt Ø8x60mm              | 8   | Hardware pack      | W     | 0       | Flat washer Ø8x22mm  | 16  | Already in place |
| 0     |            | Bolt Ø8x70mm              | 2   | Hardware pack      | X     | 0       | Flat washer Ø8x25mm  | 4   | Hardware pack    |
| P     |            | "L" Wrenches Ø4           | 1   | Hardware pack      | Y     | 8       | Spanner Ø14          | 1   | Hardware pack    |
| Q     |            | "L" Wrenches Ø5           | 1   | Hardware pack      | YA    | 9       | Spanner Ø17          | 1   | Hardware pack    |
| R     | 9          | Nut Ø8                    | 2   | Hardware pack      | Z     |         | Screws 4x30mm        | 24  | Hardware pack    |
| RA    | 9          | Nut Ø10                   | 2   | Hardware pack      |       |         |                      |     |                  |