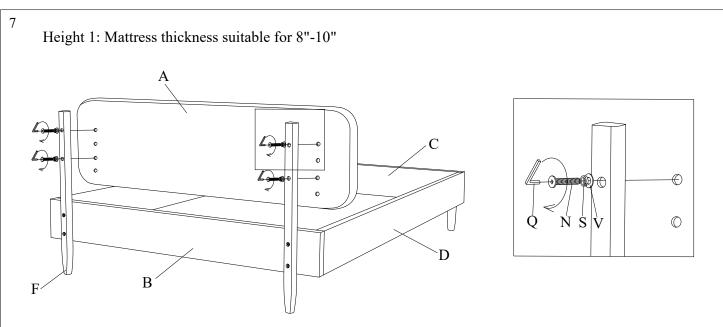

## HEADBOARD SET ASSEMBLY INSTRUCTION (TOTAL 1 BOX)

Please read over the instructions, it will be a time-saver in the long run.

Note: Before assembly, please be sure to work on a soft flat surface to avoid any damage to the finish.

Please leave bolts loosened until all bolts are placed before tightening completely.

| Part# | Picture    | Description               | QTY | Location           | Part# | Picture | Description          | QTY | Location         |
|-------|------------|---------------------------|-----|--------------------|-------|---------|----------------------|-----|------------------|
| Н     |            | Center leg                | 1   | Embossed film wrap | S     | 0       | C                    | 12  | Hardware pack    |
| I     |            | Triangle connection piece | 2   | Embossed film wrap | _ s   |         | Spring washer Ø8     | 16  | Already in place |
|       |            |                           |     |                    | Т     | 0       | Spring washer Ø6     | 6   | Already in place |
| J     |            | Front legs                | 2   | Embossed film wrap | TA    | 0       | Spring washer Ø10    | 2   | Hardware pack    |
| K     | 0          | Wooden pegs               | 8   | Plastic bag        | U     | 0       | Flat washer Ø6x25mm  | 6   | Already in place |
| L     | <b>©</b>   | Bolt Ø6x30mm              | 6   | Already in place   | UA    | 0       | Flat washer Ø10x25mm | 2   | Hardware pack    |
| M     | <b>***</b> | Bolt Ø8x30mm              | 16  | Already in place   | V     | 0       | Flat washer Ø8x18mm  | 8   | Hardware pack    |
| N     | <b>1</b>   | Bolt Ø8x60mm              | 8   | Hardware pack      | W     | 0       | Flat washer Ø8x22mm  | 16  | Already in place |
| 0     |            | Bolt Ø8x70mm              | 2   | Hardware pack      | X     | 0       | Flat washer Ø8x25mm  | 4   | Hardware pack    |
| P     |            | "L" Wrenches Ø4           | 1   | Hardware pack      | Y     | 8       | Spanner Ø14          | 1   | Hardware pack    |
| Q     |            | "L" Wrenches Ø5           | 1   | Hardware pack      | YA    | 9       | Spanner Ø17          | 1   | Hardware pack    |
| R     | 9          | Nut Ø8                    | 2   | Hardware pack      | Z     |         | Screws 4x30mm        | 24  | Hardware pack    |
| RA    | 9          | Nut Ø10                   | 2   | Hardware pack      |       |         |                      |     |                  |