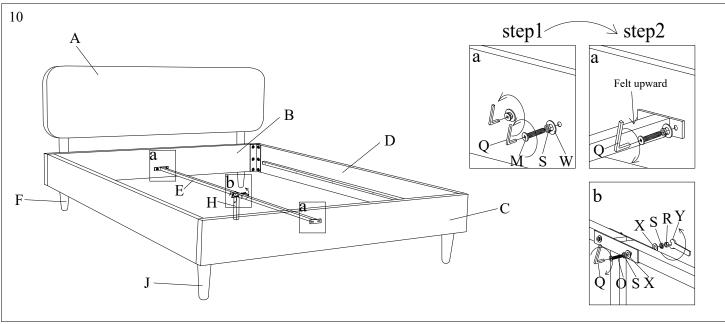

## HEADBOARD SET ASSEMBLY INSTRUCTION (TOTAL 1 BOX)

Please read over the instructions, it will be a time-saver in the long run.

Note: Before assembly, please be sure to work on a soft flat surface to avoid any damage to the finish.

Please leave bolts loosened until all bolts are placed before tightening completely.

| Part# | Picture    | Description               | QTY | Location           | Part# | Picture | Description          | QTY | Location         |
|-------|------------|---------------------------|-----|--------------------|-------|---------|----------------------|-----|------------------|
| Н     |            | Center leg                | 1   | Embossed film wrap | S     | 0       | C                    | 12  | Hardware pack    |
| I     |            | Triangle connection piece | 2   | Embossed film wrap | _ s   |         | Spring washer Ø8     | 16  | Already in place |
|       |            |                           |     |                    | Т     | 0       | Spring washer Ø6     | 6   | Already in place |
| J     |            | Front legs                | 2   | Embossed film wrap | TA    | 0       | Spring washer Ø10    | 2   | Hardware pack    |
| K     | 0          | Wooden pegs               | 8   | Plastic bag        | U     | 0       | Flat washer Ø6x25mm  | 6   | Already in place |
| L     | <b>©</b>   | Bolt Ø6x30mm              | 6   | Already in place   | UA    | 0       | Flat washer Ø10x25mm | 2   | Hardware pack    |
| M     | <b>***</b> | Bolt Ø8x30mm              | 16  | Already in place   | V     | 0       | Flat washer Ø8x18mm  | 8   | Hardware pack    |
| N     | <b>1</b>   | Bolt Ø8x60mm              | 8   | Hardware pack      | W     | 0       | Flat washer Ø8x22mm  | 16  | Already in place |
| 0     |            | Bolt Ø8x70mm              | 2   | Hardware pack      | X     | 0       | Flat washer Ø8x25mm  | 4   | Hardware pack    |
| P     |            | "L" Wrenches Ø4           | 1   | Hardware pack      | Y     | 8       | Spanner Ø14          | 1   | Hardware pack    |
| Q     |            | "L" Wrenches Ø5           | 1   | Hardware pack      | YA    | 9       | Spanner Ø17          | 1   | Hardware pack    |
| R     | 9          | Nut Ø8                    | 2   | Hardware pack      | Z     |         | Screws 4x30mm        | 24  | Hardware pack    |
| RA    | 9          | Nut Ø10                   | 2   | Hardware pack      |       |         |                      |     |                  |