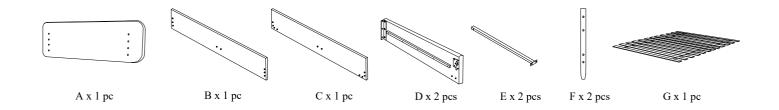

Please leave bolts loosened until all bolts are placed before tightening completely.

| Part# | Picture    | Description               | QTY | Location           | Part# | Picture | Description          | QTY | Location         |
|-------|------------|---------------------------|-----|--------------------|-------|---------|----------------------|-----|------------------|
| Н     |            | Center leg                | 1   | Embossed film wrap | S     | 0       | C                    | 12  | Hardware pack    |
| I     |            | Triangle connection piece | 2   | Embossed film wrap | _ s   |         | Spring washer Ø8     | 16  | Already in place |
|       |            |                           |     |                    | Т     | 0       | Spring washer Ø6     | 6   | Already in place |
| J     |            | Front legs                | 2   | Embossed film wrap | TA    | 0       | Spring washer Ø10    | 2   | Hardware pack    |
| K     | 0          | Wooden pegs               | 8   | Plastic bag        | U     | 0       | Flat washer Ø6x25mm  | 6   | Already in place |
| L     | <b>©</b>   | Bolt Ø6x30mm              | 6   | Already in place   | UA    | 0       | Flat washer Ø10x25mm | 2   | Hardware pack    |
| M     | <b>***</b> | Bolt Ø8x30mm              | 16  | Already in place   | V     | 0       | Flat washer Ø8x18mm  | 8   | Hardware pack    |
| N     | <b>1</b>   | Bolt Ø8x60mm              | 8   | Hardware pack      | W     | 0       | Flat washer Ø8x22mm  | 16  | Already in place |
| 0     |            | Bolt Ø8x70mm              | 2   | Hardware pack      | X     | 0       | Flat washer Ø8x25mm  | 4   | Hardware pack    |
| P     |            | "L" Wrenches Ø4           | 1   | Hardware pack      | Y     | 8       | Spanner Ø14          | 1   | Hardware pack    |
| Q     |            | "L" Wrenches Ø5           | 1   | Hardware pack      | YA    | 9       | Spanner Ø17          | 1   | Hardware pack    |
| R     | 9          | Nut Ø8                    | 2   | Hardware pack      | Z     |         | Screws 4x30mm        | 24  | Hardware pack    |
| RA    | 9          | Nut Ø10                   | 2   | Hardware pack      |       |         |                      |     |                  |