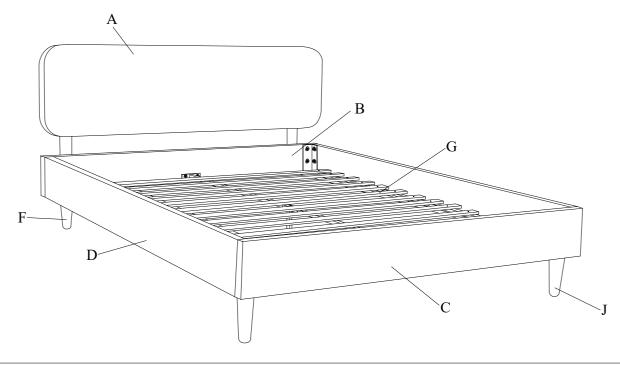

Please leave bolts loosened until all bolts are placed before tightening completely.

| Part# | Picture    | Description               | QTY | Location           | Part# | Picture | Description          | QTY | Location         |
|-------|------------|---------------------------|-----|--------------------|-------|---------|----------------------|-----|------------------|
| Н     |            | Center leg                | 1   | Embossed film wrap | S     | 0       | C                    | 12  | Hardware pack    |
| I     |            | Triangle connection piece | 2   | Embossed film wrap | _ s   |         | Spring washer Ø8     | 16  | Already in place |
|       |            |                           |     |                    | Т     | 0       | Spring washer Ø6     | 6   | Already in place |
| J     |            | Front legs                | 2   | Embossed film wrap | TA    | 0       | Spring washer Ø10    | 2   | Hardware pack    |
| K     | 0          | Wooden pegs               | 8   | Plastic bag        | U     | 0       | Flat washer Ø6x25mm  | 6   | Already in place |
| L     | <b>©</b>   | Bolt Ø6x30mm              | 6   | Already in place   | UA    | 0       | Flat washer Ø10x25mm | 2   | Hardware pack    |
| M     | <b>***</b> | Bolt Ø8x30mm              | 16  | Already in place   | V     | 0       | Flat washer Ø8x18mm  | 8   | Hardware pack    |
| N     | <b>1</b>   | Bolt Ø8x60mm              | 8   | Hardware pack      | W     | 0       | Flat washer Ø8x22mm  | 16  | Already in place |
| 0     |            | Bolt Ø8x70mm              | 2   | Hardware pack      | X     | 0       | Flat washer Ø8x25mm  | 4   | Hardware pack    |
| P     |            | "L" Wrenches Ø4           | 1   | Hardware pack      | Y     | 8       | Spanner Ø14          | 1   | Hardware pack    |
| Q     |            | "L" Wrenches Ø5           | 1   | Hardware pack      | YA    | 9       | Spanner Ø17          | 1   | Hardware pack    |
| R     | 9          | Nut Ø8                    | 2   | Hardware pack      | Z     |         | Screws 4x30mm        | 24  | Hardware pack    |
| RA    | 9          | Nut Ø10                   | 2   | Hardware pack      |       |         |                      |     |                  |