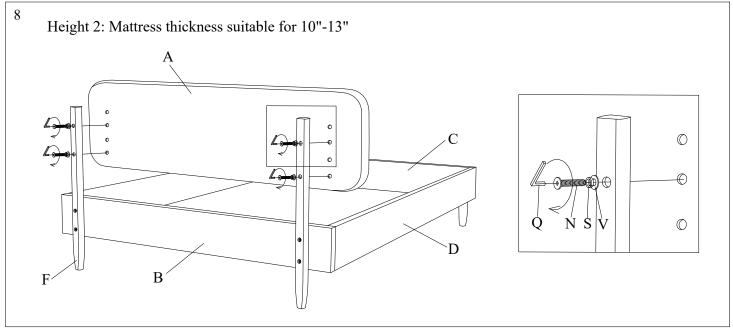

## HEADBOARD SET ASSEMBLY INSTRUCTION (TOTAL 1 BOX)

Please read over the instructions, it will be a time-saver in the long run.

Note: Before assembly, please be sure to work on a soft flat surface to avoid any damage to the finish.

Please leave bolts loosened until all bolts are placed before tightening completely.

| Part# | Picture    | Description               | QTY | Location           | Part# | Picture | Description          | QTY | Location         |
|-------|------------|---------------------------|-----|--------------------|-------|---------|----------------------|-----|------------------|
| Н     |            | Center leg                | 1   | Embossed film wrap | S     | 0       | C                    | 12  | Hardware pack    |
| I     |            | Triangle connection piece | 2   | Embossed film wrap | _ s   |         | Spring washer Ø8     | 16  | Already in place |
|       |            |                           |     |                    | Т     | 0       | Spring washer Ø6     | 6   | Already in place |
| J     |            | Front legs                | 2   | Embossed film wrap | TA    | 0       | Spring washer Ø10    | 2   | Hardware pack    |
| K     | 0          | Wooden pegs               | 8   | Plastic bag        | U     | 0       | Flat washer Ø6x25mm  | 6   | Already in place |
| L     | <b>©</b>   | Bolt Ø6x30mm              | 6   | Already in place   | UA    | 0       | Flat washer Ø10x25mm | 2   | Hardware pack    |
| M     | <b>***</b> | Bolt Ø8x30mm              | 16  | Already in place   | V     | 0       | Flat washer Ø8x18mm  | 8   | Hardware pack    |
| N     | <b>1</b>   | Bolt Ø8x60mm              | 8   | Hardware pack      | W     | 0       | Flat washer Ø8x22mm  | 16  | Already in place |
| 0     |            | Bolt Ø8x70mm              | 2   | Hardware pack      | X     | 0       | Flat washer Ø8x25mm  | 4   | Hardware pack    |
| P     |            | "L" Wrenches Ø4           | 1   | Hardware pack      | Y     | 8       | Spanner Ø14          | 1   | Hardware pack    |
| Q     |            | "L" Wrenches Ø5           | 1   | Hardware pack      | YA    | 9       | Spanner Ø17          | 1   | Hardware pack    |
| R     | 9          | Nut Ø8                    | 2   | Hardware pack      | Z     |         | Screws 4x30mm        | 24  | Hardware pack    |
| RA    | 9          | Nut Ø10                   | 2   | Hardware pack      |       |         |                      |     |                  |