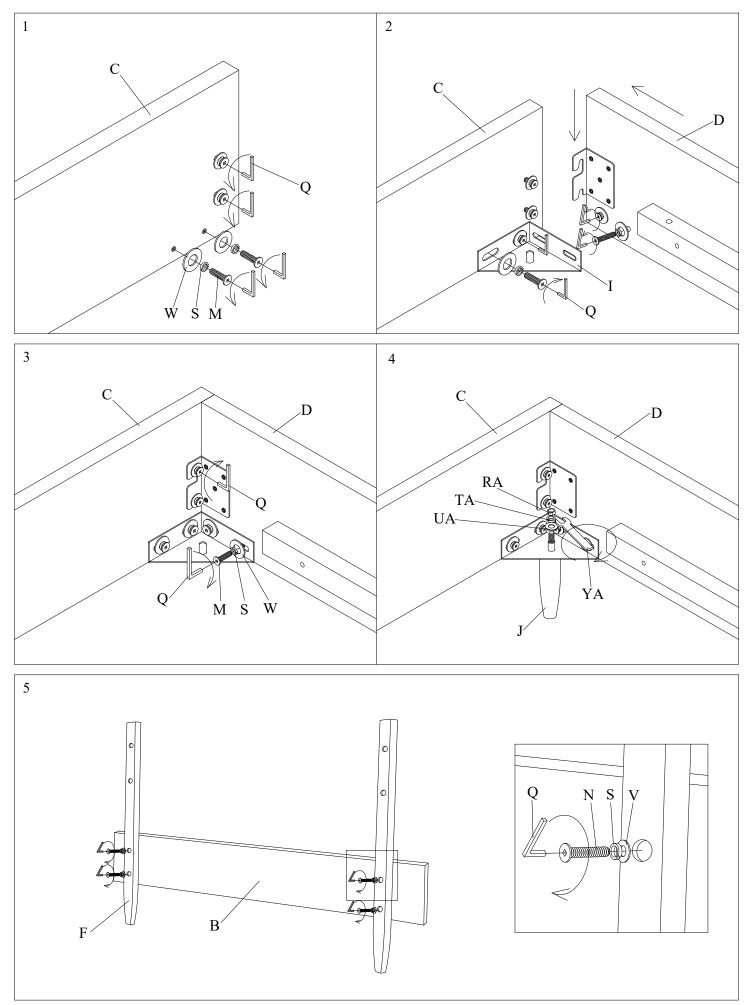

Please leave bolts loosened until all bolts are placed before tightening completely.

| Part# | Picture  | Description               | QTY | Location           | Part# | Picture          | Description          | QTY | Location         |
|-------|----------|---------------------------|-----|--------------------|-------|------------------|----------------------|-----|------------------|
| Н     |          | Center leg                | 2   | Embossed film wrap | S     | 0                | C : 1 00             | 16  | Hardware pack    |
| I     |          | Triangle connection piece | 2   | Embossed film wrap | _ S   |                  | Spring washer Ø8     | 20  | Already in place |
|       |          |                           |     |                    | T     | 0                | Spring washer Ø6     | 6   | Already in place |
| J     |          | Front legs                | 2   | Embossed film wrap | TA    | 0                | Spring washer Ø10    | 2   | Hardware pack    |
| K     | 0        | Wooden pegs               | 8   | Plastic bag        | U     | 0                | Flat washer Ø6x25mm  | 6   | Already in place |
| L     | <b>6</b> | Bolt Ø6x30mm              | 6   | Already in place   | UA    | 0                | Flat washer Ø10x25mm | 2   | Hardware pack    |
| M     | <b>6</b> | Bolt Ø8x30mm              | 20  | Already in place   | V     | 0                | Flat washer Ø8x18mm  | 8   | Hardware pack    |
| N     | <b>1</b> | Bolt Ø8x60mm              | 8   | Hardware pack      | W     | 0                | Flat washer Ø8x22mm  | 20  | Already in place |
| 0     |          | Bolt Ø8x70mm              | 4   | Hardware pack      | X     | 0                | Flat washer Ø8x25mm  | 8   | Hardware pack    |
| P     |          | "L" Wrenches Ø4           | 1   | Hardware pack      | Y     | 8                | Spanner Ø14          | 1   | Hardware pack    |
| Q     |          | "L" Wrenches Ø5           | 1   | Hardware pack      | YA    | 8                | Spanner Ø17          | 1   | Hardware pack    |
| R     | 9        | Nut Ø8                    | 4   | Hardware pack      | Z     | <b>→=====</b> (1 | Screws 4x30mm        | 24  | Hardware pack    |
| RA    | 9        | Nut Ø10                   | 2   | Hardware pack      |       |                  |                      |     |                  |