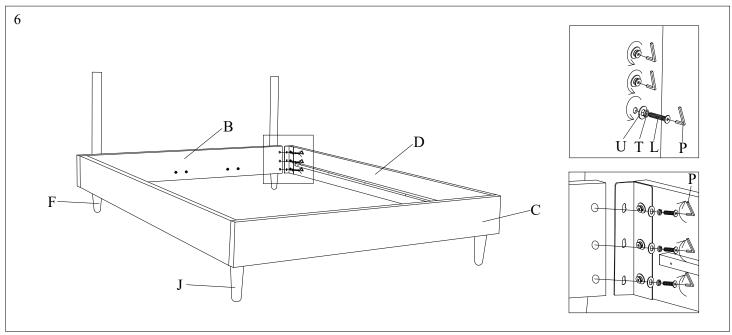

Please leave bolts loosened until all bolts are placed before tightening completely.

| Part# | Picture  | Description               | QTY | Location           | Part# | Picture          | Description          | QTY | Location         |
|-------|----------|---------------------------|-----|--------------------|-------|------------------|----------------------|-----|------------------|
| Н     |          | Center leg                | 2   | Embossed film wrap | S     | 0                | C : 1 00             | 16  | Hardware pack    |
| I     |          | Triangle connection piece | 2   | Embossed film wrap | _ S   |                  | Spring washer Ø8     | 20  | Already in place |
|       |          |                           |     |                    | T     | 0                | Spring washer Ø6     | 6   | Already in place |
| J     |          | Front legs                | 2   | Embossed film wrap | TA    | 0                | Spring washer Ø10    | 2   | Hardware pack    |
| K     | 0        | Wooden pegs               | 8   | Plastic bag        | U     | 0                | Flat washer Ø6x25mm  | 6   | Already in place |
| L     | <b>6</b> | Bolt Ø6x30mm              | 6   | Already in place   | UA    | 0                | Flat washer Ø10x25mm | 2   | Hardware pack    |
| M     | <b>6</b> | Bolt Ø8x30mm              | 20  | Already in place   | V     | 0                | Flat washer Ø8x18mm  | 8   | Hardware pack    |
| N     | <b>1</b> | Bolt Ø8x60mm              | 8   | Hardware pack      | W     | 0                | Flat washer Ø8x22mm  | 20  | Already in place |
| 0     |          | Bolt Ø8x70mm              | 4   | Hardware pack      | X     | 0                | Flat washer Ø8x25mm  | 8   | Hardware pack    |
| P     |          | "L" Wrenches Ø4           | 1   | Hardware pack      | Y     | 8                | Spanner Ø14          | 1   | Hardware pack    |
| Q     |          | "L" Wrenches Ø5           | 1   | Hardware pack      | YA    | 8                | Spanner Ø17          | 1   | Hardware pack    |
| R     | 9        | Nut Ø8                    | 4   | Hardware pack      | Z     | <b>→=====</b> (1 | Screws 4x30mm        | 24  | Hardware pack    |
| RA    | 9        | Nut Ø10                   | 2   | Hardware pack      |       |                  |                      |     |                  |