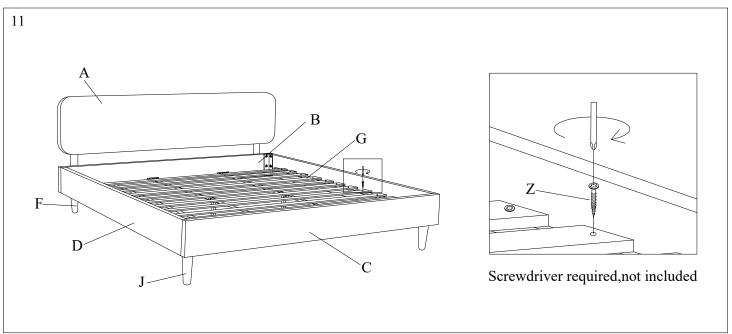

Please leave bolts loosened until all bolts are placed before tightening completely.

| Part# | Picture  | Description               | QTY | Location           | Part# | Picture          | Description          | QTY | Location         |
|-------|----------|---------------------------|-----|--------------------|-------|------------------|----------------------|-----|------------------|
| Н     |          | Center leg                | 2   | Embossed film wrap | S     | 0                | C : 1 00             | 16  | Hardware pack    |
| I     |          | Triangle connection piece | 2   | Embossed film wrap | _ S   |                  | Spring washer Ø8     | 20  | Already in place |
|       |          |                           |     |                    | T     | 0                | Spring washer Ø6     | 6   | Already in place |
| J     |          | Front legs                | 2   | Embossed film wrap | TA    | 0                | Spring washer Ø10    | 2   | Hardware pack    |
| K     | 0        | Wooden pegs               | 8   | Plastic bag        | U     | 0                | Flat washer Ø6x25mm  | 6   | Already in place |
| L     | <b>6</b> | Bolt Ø6x30mm              | 6   | Already in place   | UA    | 0                | Flat washer Ø10x25mm | 2   | Hardware pack    |
| M     | <b>6</b> | Bolt Ø8x30mm              | 20  | Already in place   | V     | 0                | Flat washer Ø8x18mm  | 8   | Hardware pack    |
| N     | <b>1</b> | Bolt Ø8x60mm              | 8   | Hardware pack      | W     | 0                | Flat washer Ø8x22mm  | 20  | Already in place |
| 0     |          | Bolt Ø8x70mm              | 4   | Hardware pack      | X     | 0                | Flat washer Ø8x25mm  | 8   | Hardware pack    |
| P     |          | "L" Wrenches Ø4           | 1   | Hardware pack      | Y     | 8                | Spanner Ø14          | 1   | Hardware pack    |
| Q     |          | "L" Wrenches Ø5           | 1   | Hardware pack      | YA    | 8                | Spanner Ø17          | 1   | Hardware pack    |
| R     | 9        | Nut Ø8                    | 4   | Hardware pack      | Z     | <b>→=====</b> (1 | Screws 4x30mm        | 24  | Hardware pack    |
| RA    | 9        | Nut Ø10                   | 2   | Hardware pack      |       |                  |                      |     |                  |