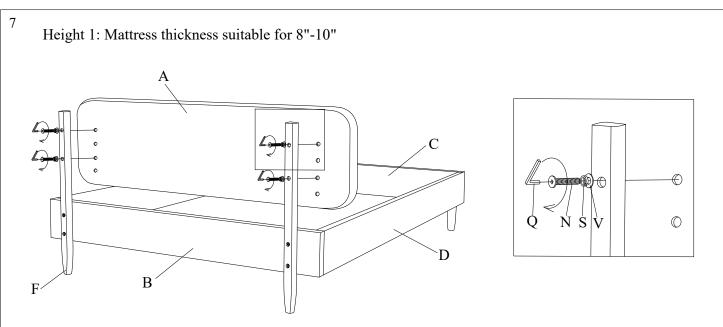

Please leave bolts loosened until all bolts are placed before tightening completely.

| Part# | Picture  | Description               | QTY | Location           | Part# | Picture          | Description          | QTY | Location         |
|-------|----------|---------------------------|-----|--------------------|-------|------------------|----------------------|-----|------------------|
| Н     |          | Center leg                | 2   | Embossed film wrap | S     | 0                | C : 1 00             | 16  | Hardware pack    |
| I     |          | Triangle connection piece | 2   | Embossed film wrap | _ S   |                  | Spring washer Ø8     | 20  | Already in place |
|       |          |                           |     |                    | T     | 0                | Spring washer Ø6     | 6   | Already in place |
| J     |          | Front legs                | 2   | Embossed film wrap | TA    | 0                | Spring washer Ø10    | 2   | Hardware pack    |
| K     | 0        | Wooden pegs               | 8   | Plastic bag        | U     | 0                | Flat washer Ø6x25mm  | 6   | Already in place |
| L     | <b>6</b> | Bolt Ø6x30mm              | 6   | Already in place   | UA    | 0                | Flat washer Ø10x25mm | 2   | Hardware pack    |
| M     | <b>6</b> | Bolt Ø8x30mm              | 20  | Already in place   | V     | 0                | Flat washer Ø8x18mm  | 8   | Hardware pack    |
| N     | <b>1</b> | Bolt Ø8x60mm              | 8   | Hardware pack      | W     | 0                | Flat washer Ø8x22mm  | 20  | Already in place |
| 0     |          | Bolt Ø8x70mm              | 4   | Hardware pack      | X     | 0                | Flat washer Ø8x25mm  | 8   | Hardware pack    |
| P     |          | "L" Wrenches Ø4           | 1   | Hardware pack      | Y     | 8                | Spanner Ø14          | 1   | Hardware pack    |
| Q     |          | "L" Wrenches Ø5           | 1   | Hardware pack      | YA    | 8                | Spanner Ø17          | 1   | Hardware pack    |
| R     | 9        | Nut Ø8                    | 4   | Hardware pack      | Z     | <b>→=====</b> (1 | Screws 4x30mm        | 24  | Hardware pack    |
| RA    | 9        | Nut Ø10                   | 2   | Hardware pack      |       |                  |                      |     |                  |