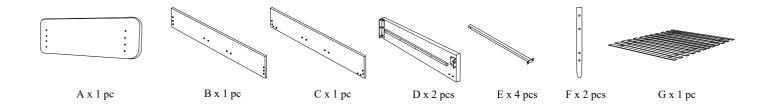

Please leave bolts loosened until all bolts are placed before tightening completely.

| Part# | Picture  | Description               | QTY | Location           | Part# | Picture          | Description          | QTY | Location         |
|-------|----------|---------------------------|-----|--------------------|-------|------------------|----------------------|-----|------------------|
| Н     |          | Center leg                | 2   | Embossed film wrap | S     | 0                | C : 1 00             | 16  | Hardware pack    |
| I     |          | Triangle connection piece | 2   | Embossed film wrap | _ S   |                  | Spring washer Ø8     | 20  | Already in place |
|       |          |                           |     |                    | T     | 0                | Spring washer Ø6     | 6   | Already in place |
| J     |          | Front legs                | 2   | Embossed film wrap | TA    | 0                | Spring washer Ø10    | 2   | Hardware pack    |
| K     | 0        | Wooden pegs               | 8   | Plastic bag        | U     | 0                | Flat washer Ø6x25mm  | 6   | Already in place |
| L     | <b>6</b> | Bolt Ø6x30mm              | 6   | Already in place   | UA    | 0                | Flat washer Ø10x25mm | 2   | Hardware pack    |
| M     | <b>6</b> | Bolt Ø8x30mm              | 20  | Already in place   | V     | 0                | Flat washer Ø8x18mm  | 8   | Hardware pack    |
| N     | <b>1</b> | Bolt Ø8x60mm              | 8   | Hardware pack      | W     | 0                | Flat washer Ø8x22mm  | 20  | Already in place |
| 0     |          | Bolt Ø8x70mm              | 4   | Hardware pack      | X     | 0                | Flat washer Ø8x25mm  | 8   | Hardware pack    |
| P     |          | "L" Wrenches Ø4           | 1   | Hardware pack      | Y     | 8                | Spanner Ø14          | 1   | Hardware pack    |
| Q     |          | "L" Wrenches Ø5           | 1   | Hardware pack      | YA    | 8                | Spanner Ø17          | 1   | Hardware pack    |
| R     | 9        | Nut Ø8                    | 4   | Hardware pack      | Z     | <b>→=====</b> (1 | Screws 4x30mm        | 24  | Hardware pack    |
| RA    | 9        | Nut Ø10                   | 2   | Hardware pack      |       |                  |                      |     |                  |