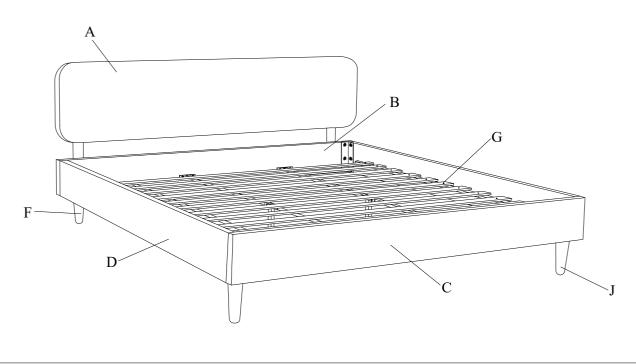

Please leave bolts loosened until all bolts are placed before tightening completely.

| Part# | Picture  | Description               | QTY | Location           | Part# | Picture          | Description          | QTY | Location         |
|-------|----------|---------------------------|-----|--------------------|-------|------------------|----------------------|-----|------------------|
| Н     |          | Center leg                | 2   | Embossed film wrap | S     | 0                | C : 1 00             | 16  | Hardware pack    |
| I     |          | Triangle connection piece | 2   | Embossed film wrap | _ S   |                  | Spring washer Ø8     | 20  | Already in place |
|       |          |                           |     |                    | T     | 0                | Spring washer Ø6     | 6   | Already in place |
| J     |          | Front legs                | 2   | Embossed film wrap | TA    | 0                | Spring washer Ø10    | 2   | Hardware pack    |
| K     | 0        | Wooden pegs               | 8   | Plastic bag        | U     | 0                | Flat washer Ø6x25mm  | 6   | Already in place |
| L     | <b>6</b> | Bolt Ø6x30mm              | 6   | Already in place   | UA    | 0                | Flat washer Ø10x25mm | 2   | Hardware pack    |
| M     | <b>6</b> | Bolt Ø8x30mm              | 20  | Already in place   | V     | 0                | Flat washer Ø8x18mm  | 8   | Hardware pack    |
| N     | <b>1</b> | Bolt Ø8x60mm              | 8   | Hardware pack      | W     | 0                | Flat washer Ø8x22mm  | 20  | Already in place |
| 0     |          | Bolt Ø8x70mm              | 4   | Hardware pack      | X     | 0                | Flat washer Ø8x25mm  | 8   | Hardware pack    |
| P     |          | "L" Wrenches Ø4           | 1   | Hardware pack      | Y     | 8                | Spanner Ø14          | 1   | Hardware pack    |
| Q     |          | "L" Wrenches Ø5           | 1   | Hardware pack      | YA    | 8                | Spanner Ø17          | 1   | Hardware pack    |
| R     | 9        | Nut Ø8                    | 4   | Hardware pack      | Z     | <b>→=====</b> (1 | Screws 4x30mm        | 24  | Hardware pack    |
| RA    | 9        | Nut Ø10                   | 2   | Hardware pack      |       |                  |                      |     |                  |