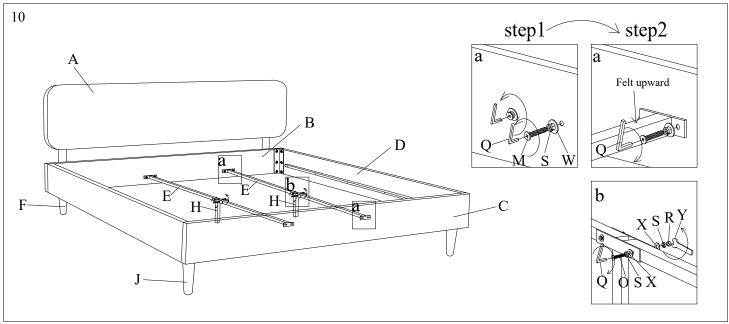

Please leave bolts loosened until all bolts are placed before tightening completely.

| Part# | Picture  | Description               | QTY | Location           | Part# | Picture          | Description          | QTY | Location         |
|-------|----------|---------------------------|-----|--------------------|-------|------------------|----------------------|-----|------------------|
| Н     |          | Center leg                | 2   | Embossed film wrap | S     | 0                | C : 1 00             | 16  | Hardware pack    |
| I     |          | Triangle connection piece | 2   | Embossed film wrap | _ S   |                  | Spring washer Ø8     | 20  | Already in place |
|       |          |                           |     |                    | T     | 0                | Spring washer Ø6     | 6   | Already in place |
| J     |          | Front legs                | 2   | Embossed film wrap | TA    | 0                | Spring washer Ø10    | 2   | Hardware pack    |
| K     | 0        | Wooden pegs               | 8   | Plastic bag        | U     | 0                | Flat washer Ø6x25mm  | 6   | Already in place |
| L     | <b>6</b> | Bolt Ø6x30mm              | 6   | Already in place   | UA    | 0                | Flat washer Ø10x25mm | 2   | Hardware pack    |
| M     | <b>6</b> | Bolt Ø8x30mm              | 20  | Already in place   | V     | 0                | Flat washer Ø8x18mm  | 8   | Hardware pack    |
| N     | <b>1</b> | Bolt Ø8x60mm              | 8   | Hardware pack      | W     | 0                | Flat washer Ø8x22mm  | 20  | Already in place |
| 0     |          | Bolt Ø8x70mm              | 4   | Hardware pack      | X     | 0                | Flat washer Ø8x25mm  | 8   | Hardware pack    |
| P     |          | "L" Wrenches Ø4           | 1   | Hardware pack      | Y     | 8                | Spanner Ø14          | 1   | Hardware pack    |
| Q     |          | "L" Wrenches Ø5           | 1   | Hardware pack      | YA    | 8                | Spanner Ø17          | 1   | Hardware pack    |
| R     | 9        | Nut Ø8                    | 4   | Hardware pack      | Z     | <b>→=====</b> (1 | Screws 4x30mm        | 24  | Hardware pack    |
| RA    | 9        | Nut Ø10                   | 2   | Hardware pack      |       |                  |                      |     |                  |