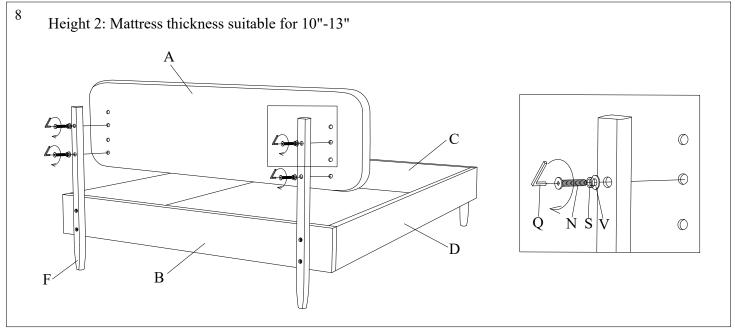

Please leave bolts loosened until all bolts are placed before tightening completely.

| Part# | Picture  | Description               | QTY | Location           | Part# | Picture          | Description          | QTY | Location         |
|-------|----------|---------------------------|-----|--------------------|-------|------------------|----------------------|-----|------------------|
| Н     |          | Center leg                | 2   | Embossed film wrap | S     | 0                | C : 1 00             | 16  | Hardware pack    |
| I     |          | Triangle connection piece | 2   | Embossed film wrap | _ S   |                  | Spring washer Ø8     | 20  | Already in place |
|       |          |                           |     |                    | T     | 0                | Spring washer Ø6     | 6   | Already in place |
| J     |          | Front legs                | 2   | Embossed film wrap | TA    | 0                | Spring washer Ø10    | 2   | Hardware pack    |
| K     | 0        | Wooden pegs               | 8   | Plastic bag        | U     | 0                | Flat washer Ø6x25mm  | 6   | Already in place |
| L     | <b>6</b> | Bolt Ø6x30mm              | 6   | Already in place   | UA    | 0                | Flat washer Ø10x25mm | 2   | Hardware pack    |
| M     | <b>6</b> | Bolt Ø8x30mm              | 20  | Already in place   | V     | 0                | Flat washer Ø8x18mm  | 8   | Hardware pack    |
| N     | <b>1</b> | Bolt Ø8x60mm              | 8   | Hardware pack      | W     | 0                | Flat washer Ø8x22mm  | 20  | Already in place |
| 0     |          | Bolt Ø8x70mm              | 4   | Hardware pack      | X     | 0                | Flat washer Ø8x25mm  | 8   | Hardware pack    |
| P     |          | "L" Wrenches Ø4           | 1   | Hardware pack      | Y     | 8                | Spanner Ø14          | 1   | Hardware pack    |
| Q     |          | "L" Wrenches Ø5           | 1   | Hardware pack      | YA    | 8                | Spanner Ø17          | 1   | Hardware pack    |
| R     | 9        | Nut Ø8                    | 4   | Hardware pack      | Z     | <b>→=====</b> (1 | Screws 4x30mm        | 24  | Hardware pack    |
| RA    | 9        | Nut Ø10                   | 2   | Hardware pack      |       |                  |                      |     |                  |