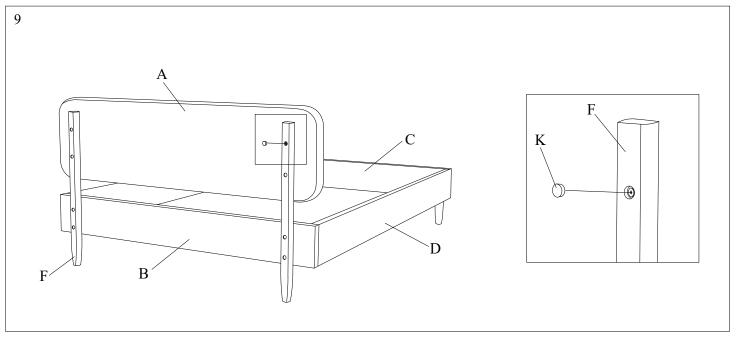

Please leave bolts loosened until all bolts are placed before tightening completely.

| Part# | Picture  | Description               | QTY | Location           | Part# | Picture          | Description          | QTY | Location         |
|-------|----------|---------------------------|-----|--------------------|-------|------------------|----------------------|-----|------------------|
| Н     |          | Center leg                | 2   | Embossed film wrap | S     | 0                | C : 1 00             | 16  | Hardware pack    |
| I     |          | Triangle connection piece | 2   | Embossed film wrap | _ S   |                  | Spring washer Ø8     | 20  | Already in place |
|       |          |                           |     |                    | T     | 0                | Spring washer Ø6     | 6   | Already in place |
| J     |          | Front legs                | 2   | Embossed film wrap | TA    | 0                | Spring washer Ø10    | 2   | Hardware pack    |
| K     | 0        | Wooden pegs               | 8   | Plastic bag        | U     | 0                | Flat washer Ø6x25mm  | 6   | Already in place |
| L     | <b>6</b> | Bolt Ø6x30mm              | 6   | Already in place   | UA    | 0                | Flat washer Ø10x25mm | 2   | Hardware pack    |
| M     | <b>6</b> | Bolt Ø8x30mm              | 20  | Already in place   | V     | 0                | Flat washer Ø8x18mm  | 8   | Hardware pack    |
| N     | <b>1</b> | Bolt Ø8x60mm              | 8   | Hardware pack      | W     | 0                | Flat washer Ø8x22mm  | 20  | Already in place |
| 0     |          | Bolt Ø8x70mm              | 4   | Hardware pack      | X     | 0                | Flat washer Ø8x25mm  | 8   | Hardware pack    |
| P     |          | "L" Wrenches Ø4           | 1   | Hardware pack      | Y     | 8                | Spanner Ø14          | 1   | Hardware pack    |
| Q     |          | "L" Wrenches Ø5           | 1   | Hardware pack      | YA    | 8                | Spanner Ø17          | 1   | Hardware pack    |
| R     | 9        | Nut Ø8                    | 4   | Hardware pack      | Z     | <b>→=====</b> (1 | Screws 4x30mm        | 24  | Hardware pack    |
| RA    | 9        | Nut Ø10                   | 2   | Hardware pack      |       |                  |                      |     |                  |