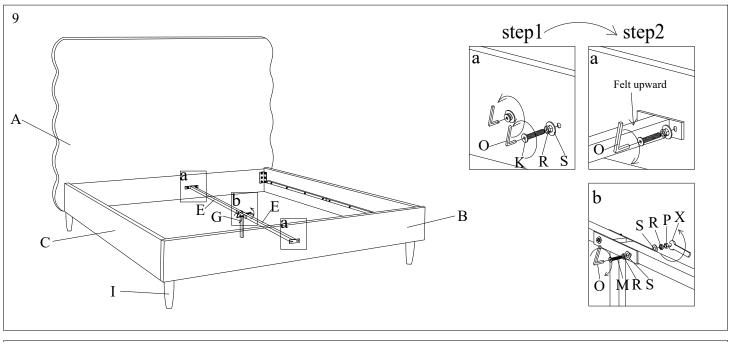

Please leave bolts loosened until all bolts are placed before tightening completely.

| Part# | Picture    | Description               | QTY | Location              | Part# | Picture | Description          | QTY | Location         |
|-------|------------|---------------------------|-----|-----------------------|-------|---------|----------------------|-----|------------------|
| G     |            | Center leg                | 1   | Spare Parts caton box | R     | 0       | Spring Washer Ø8     | 20  | Hardware Pack    |
| Н     |            | Triangle connection piece | 2   | Spare Parts caton box |       |         |                      | 16  | Already in Place |
| I     |            | Legs                      | 4   | Spare Parts caton box | S     | 0       | Flat Washer Ø8x25mm  | 20  | Hardware Pack    |
| J     | <b>*</b> 0 | Bolt Ø6x30mm              | 6   | Already in Place      |       |         |                      | 16  | Already in Place |
| K     | <b>1</b>   | Bolt Ø8x30mm              | 16  | Already in Place      | T     | 0       | Spring Washer Ø6     | 6   | Already in Place |
| L     | <b>1</b>   | Bolt Ø8x60mm              | 16  | Hardware Pack         | U     | 0       | Flat Washer Ø6x25mm  | 6   | Already in Place |
| M     | 100        | Bolt Ø8x70mm              | 2   | Hardware Pack         | V     | Ø       | Spring Washer Ø10    | 2   | Hardware Pack    |
| N     |            | "L" Wrenches Ø4           | 1   | Hardware Pack         | W     | 0       | Flat Washer Ø10x25mm | 2   | Hardware Pack    |
| О     |            | "L" Wrenches Ø5           | 1   | Hardware Pack         | X     | 8       | Spanner Ø14          | 1   | Hardware Pack    |
| P     | 9          | Nut Ø8                    | 2   | Hardware Pack         | Y     | 2       | Spanner Ø17          | 1   | Hardware Pack    |
| Q     | 9          | Nut Ø10                   | 2   | Hardware Pack         | Z     |         | Screws 4x30mm        | 24  | Hardware Pack    |