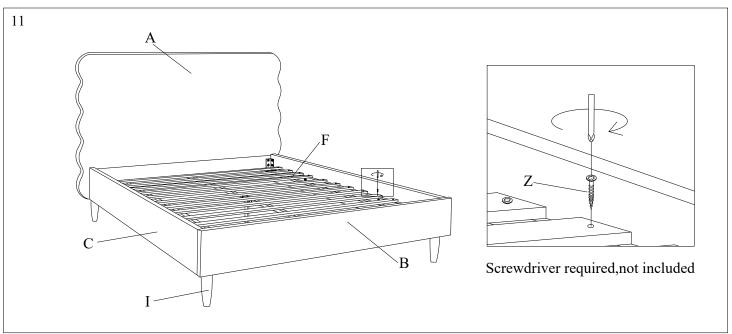

Please leave bolts loosened until all bolts are placed before tightening completely.

| Part# | Picture    | Description               | QTY | Location              | Part# | Picture | Description          | QTY | Location         |
|-------|------------|---------------------------|-----|-----------------------|-------|---------|----------------------|-----|------------------|
| G     |            | Center leg                | 1   | Spare Parts caton box | R     | 0       | Spring Washer Ø8     | 20  | Hardware Pack    |
| Н     |            | Triangle connection piece | 2   | Spare Parts caton box |       |         |                      | 16  | Already in Place |
| I     |            | Legs                      | 4   | Spare Parts caton box | S     | 0       | Flat Washer Ø8x25mm  | 20  | Hardware Pack    |
| J     | <b>*</b> 0 | Bolt Ø6x30mm              | 6   | Already in Place      |       |         |                      | 16  | Already in Place |
| K     | <b>1</b>   | Bolt Ø8x30mm              | 16  | Already in Place      | T     | 0       | Spring Washer Ø6     | 6   | Already in Place |
| L     | <b>1</b>   | Bolt Ø8x60mm              | 16  | Hardware Pack         | U     | 0       | Flat Washer Ø6x25mm  | 6   | Already in Place |
| M     | 100        | Bolt Ø8x70mm              | 2   | Hardware Pack         | V     | Ø       | Spring Washer Ø10    | 2   | Hardware Pack    |
| N     |            | "L" Wrenches Ø4           | 1   | Hardware Pack         | W     | 0       | Flat Washer Ø10x25mm | 2   | Hardware Pack    |
| О     |            | "L" Wrenches Ø5           | 1   | Hardware Pack         | X     | 8       | Spanner Ø14          | 1   | Hardware Pack    |
| P     | 9          | Nut Ø8                    | 2   | Hardware Pack         | Y     | 2       | Spanner Ø17          | 1   | Hardware Pack    |
| Q     | 9          | Nut Ø10                   | 2   | Hardware Pack         | Z     |         | Screws 4x30mm        | 24  | Hardware Pack    |