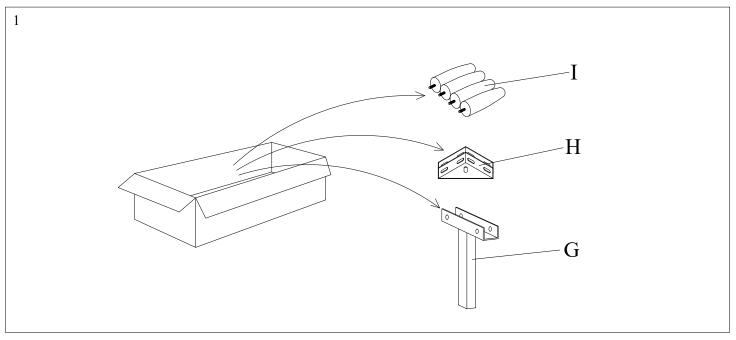

Please leave bolts loosened until all bolts are placed before tightening completely.

| Part# | Picture    | Description               | QTY | Location              | Part# | Picture | Description          | QTY | Location         |
|-------|------------|---------------------------|-----|-----------------------|-------|---------|----------------------|-----|------------------|
| G     |            | Center leg                | 1   | Spare Parts caton box | R     | 0       | Spring Washer Ø8     | 20  | Hardware Pack    |
| Н     |            | Triangle connection piece | 2   | Spare Parts caton box |       |         |                      | 16  | Already in Place |
| I     |            | Legs                      | 4   | Spare Parts caton box | S     | 0       | Flat Washer Ø8x25mm  | 20  | Hardware Pack    |
| J     | <b>*</b> 0 | Bolt Ø6x30mm              | 6   | Already in Place      |       |         |                      | 16  | Already in Place |
| K     | <b>1</b>   | Bolt Ø8x30mm              | 16  | Already in Place      | T     | 0       | Spring Washer Ø6     | 6   | Already in Place |
| L     | <b>1</b>   | Bolt Ø8x60mm              | 16  | Hardware Pack         | U     | 0       | Flat Washer Ø6x25mm  | 6   | Already in Place |
| M     | 100        | Bolt Ø8x70mm              | 2   | Hardware Pack         | V     | Ø       | Spring Washer Ø10    | 2   | Hardware Pack    |
| N     |            | "L" Wrenches Ø4           | 1   | Hardware Pack         | W     | 0       | Flat Washer Ø10x25mm | 2   | Hardware Pack    |
| О     |            | "L" Wrenches Ø5           | 1   | Hardware Pack         | X     | 8       | Spanner Ø14          | 1   | Hardware Pack    |
| P     | 9          | Nut Ø8                    | 2   | Hardware Pack         | Y     | 2       | Spanner Ø17          | 1   | Hardware Pack    |
| Q     | 9          | Nut Ø10                   | 2   | Hardware Pack         | Z     |         | Screws 4x30mm        | 24  | Hardware Pack    |