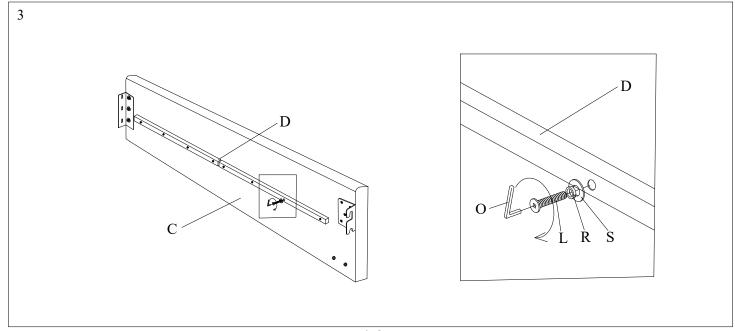

Please leave bolts loosened until all bolts are placed before tightening completely.

| Part# | Picture    | Description               | QTY | Location              | Part# | Picture | Description          | QTY | Location         |
|-------|------------|---------------------------|-----|-----------------------|-------|---------|----------------------|-----|------------------|
| G     |            | Center leg                | 1   | Spare Parts caton box | R     | 0       | Spring Washer Ø8     | 20  | Hardware Pack    |
| Н     |            | Triangle connection piece | 2   | Spare Parts caton box |       |         |                      | 16  | Already in Place |
| I     |            | Legs                      | 4   | Spare Parts caton box | S     | 0       | Flat Washer Ø8x25mm  | 20  | Hardware Pack    |
| J     | <b>*</b> 0 | Bolt Ø6x30mm              | 6   | Already in Place      |       |         |                      | 16  | Already in Place |
| K     | <b>1</b>   | Bolt Ø8x30mm              | 16  | Already in Place      | T     | 0       | Spring Washer Ø6     | 6   | Already in Place |
| L     | <b>1</b>   | Bolt Ø8x60mm              | 16  | Hardware Pack         | U     | 0       | Flat Washer Ø6x25mm  | 6   | Already in Place |
| M     | 100        | Bolt Ø8x70mm              | 2   | Hardware Pack         | V     | Ø       | Spring Washer Ø10    | 2   | Hardware Pack    |
| N     |            | "L" Wrenches Ø4           | 1   | Hardware Pack         | W     | 0       | Flat Washer Ø10x25mm | 2   | Hardware Pack    |
| О     |            | "L" Wrenches Ø5           | 1   | Hardware Pack         | X     | 8       | Spanner Ø14          | 1   | Hardware Pack    |
| P     | 9          | Nut Ø8                    | 2   | Hardware Pack         | Y     | 2       | Spanner Ø17          | 1   | Hardware Pack    |
| Q     | 9          | Nut Ø10                   | 2   | Hardware Pack         | Z     |         | Screws 4x30mm        | 24  | Hardware Pack    |