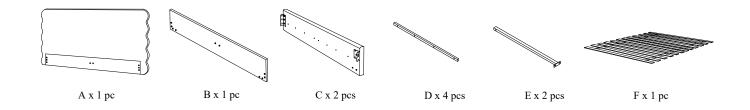

Please leave bolts loosened until all bolts are placed before tightening completely.

| Part# | Picture    | Description               | QTY | Location              | Part# | Picture | Description          | QTY | Location         |
|-------|------------|---------------------------|-----|-----------------------|-------|---------|----------------------|-----|------------------|
| G     |            | Center leg                | 1   | Spare Parts caton box | R     | 0       | Spring Washer Ø8     | 20  | Hardware Pack    |
| Н     |            | Triangle connection piece | 2   | Spare Parts caton box |       |         |                      | 16  | Already in Place |
| I     |            | Legs                      | 4   | Spare Parts caton box | S     | 0       | Flat Washer Ø8x25mm  | 20  | Hardware Pack    |
| J     | <b>*</b> 0 | Bolt Ø6x30mm              | 6   | Already in Place      |       |         |                      | 16  | Already in Place |
| K     | <b>1</b>   | Bolt Ø8x30mm              | 16  | Already in Place      | T     | 0       | Spring Washer Ø6     | 6   | Already in Place |
| L     | <b>1</b>   | Bolt Ø8x60mm              | 16  | Hardware Pack         | U     | 0       | Flat Washer Ø6x25mm  | 6   | Already in Place |
| M     | 100        | Bolt Ø8x70mm              | 2   | Hardware Pack         | V     | Ø       | Spring Washer Ø10    | 2   | Hardware Pack    |
| N     |            | "L" Wrenches Ø4           | 1   | Hardware Pack         | W     | 0       | Flat Washer Ø10x25mm | 2   | Hardware Pack    |
| О     |            | "L" Wrenches Ø5           | 1   | Hardware Pack         | X     | 8       | Spanner Ø14          | 1   | Hardware Pack    |
| P     | 9          | Nut Ø8                    | 2   | Hardware Pack         | Y     | 2       | Spanner Ø17          | 1   | Hardware Pack    |
| Q     | 9          | Nut Ø10                   | 2   | Hardware Pack         | Z     |         | Screws 4x30mm        | 24  | Hardware Pack    |