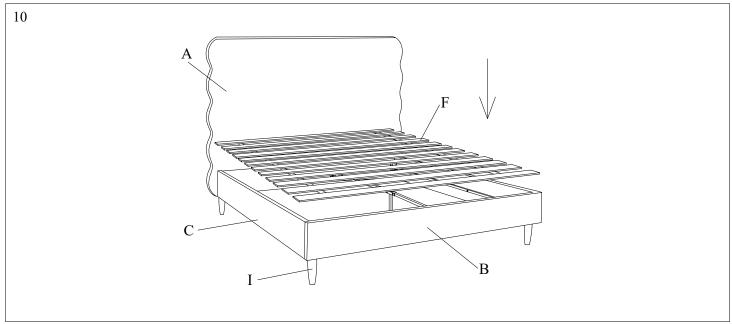

Please leave bolts loosened until all bolts are placed before tightening completely.

| Part# | Picture    | Description               | QTY | Location              | Part# | Picture | Description          | QTY | Location         |
|-------|------------|---------------------------|-----|-----------------------|-------|---------|----------------------|-----|------------------|
| G     |            | Center leg                | 1   | Spare Parts caton box | R     | 0       | Spring Washer Ø8     | 20  | Hardware Pack    |
| Н     |            | Triangle connection piece | 2   | Spare Parts caton box |       |         |                      | 16  | Already in Place |
| I     |            | Legs                      | 4   | Spare Parts caton box | S     | 0       | Flat Washer Ø8x25mm  | 20  | Hardware Pack    |
| J     | <b>*</b> 0 | Bolt Ø6x30mm              | 6   | Already in Place      |       |         |                      | 16  | Already in Place |
| K     | <b>1</b>   | Bolt Ø8x30mm              | 16  | Already in Place      | T     | 0       | Spring Washer Ø6     | 6   | Already in Place |
| L     | <b>1</b>   | Bolt Ø8x60mm              | 16  | Hardware Pack         | U     | 0       | Flat Washer Ø6x25mm  | 6   | Already in Place |
| M     | 100        | Bolt Ø8x70mm              | 2   | Hardware Pack         | V     | Ø       | Spring Washer Ø10    | 2   | Hardware Pack    |
| N     |            | "L" Wrenches Ø4           | 1   | Hardware Pack         | W     | 0       | Flat Washer Ø10x25mm | 2   | Hardware Pack    |
| О     |            | "L" Wrenches Ø5           | 1   | Hardware Pack         | X     | 8       | Spanner Ø14          | 1   | Hardware Pack    |
| P     | 9          | Nut Ø8                    | 2   | Hardware Pack         | Y     | 2       | Spanner Ø17          | 1   | Hardware Pack    |
| Q     | 9          | Nut Ø10                   | 2   | Hardware Pack         | Z     |         | Screws 4x30mm        | 24  | Hardware Pack    |