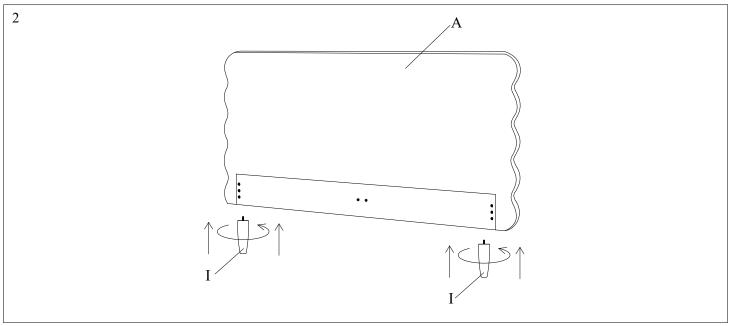

Please leave bolts loosened until all bolts are placed before tightening completely.

| Part# | Picture    | Description               | QTY | Location              | Part# | Picture | Description          | QTY | Location         |
|-------|------------|---------------------------|-----|-----------------------|-------|---------|----------------------|-----|------------------|
| G     |            | Center leg                | 1   | Spare Parts caton box | R     | 0       | Spring Washer Ø8     | 20  | Hardware Pack    |
| Н     |            | Triangle connection piece | 2   | Spare Parts caton box |       |         |                      | 16  | Already in Place |
| I     |            | Legs                      | 4   | Spare Parts caton box | S     | 0       | Flat Washer Ø8x25mm  | 20  | Hardware Pack    |
| J     | <b>*</b> 0 | Bolt Ø6x30mm              | 6   | Already in Place      |       |         |                      | 16  | Already in Place |
| K     | <b>1</b>   | Bolt Ø8x30mm              | 16  | Already in Place      | T     | 0       | Spring Washer Ø6     | 6   | Already in Place |
| L     | <b>1</b>   | Bolt Ø8x60mm              | 16  | Hardware Pack         | U     | 0       | Flat Washer Ø6x25mm  | 6   | Already in Place |
| M     | 100        | Bolt Ø8x70mm              | 2   | Hardware Pack         | V     | Ø       | Spring Washer Ø10    | 2   | Hardware Pack    |
| N     |            | "L" Wrenches Ø4           | 1   | Hardware Pack         | W     | 0       | Flat Washer Ø10x25mm | 2   | Hardware Pack    |
| О     |            | "L" Wrenches Ø5           | 1   | Hardware Pack         | X     | 8       | Spanner Ø14          | 1   | Hardware Pack    |
| P     | 9          | Nut Ø8                    | 2   | Hardware Pack         | Y     | 2       | Spanner Ø17          | 1   | Hardware Pack    |
| Q     | 9          | Nut Ø10                   | 2   | Hardware Pack         | Z     |         | Screws 4x30mm        | 24  | Hardware Pack    |