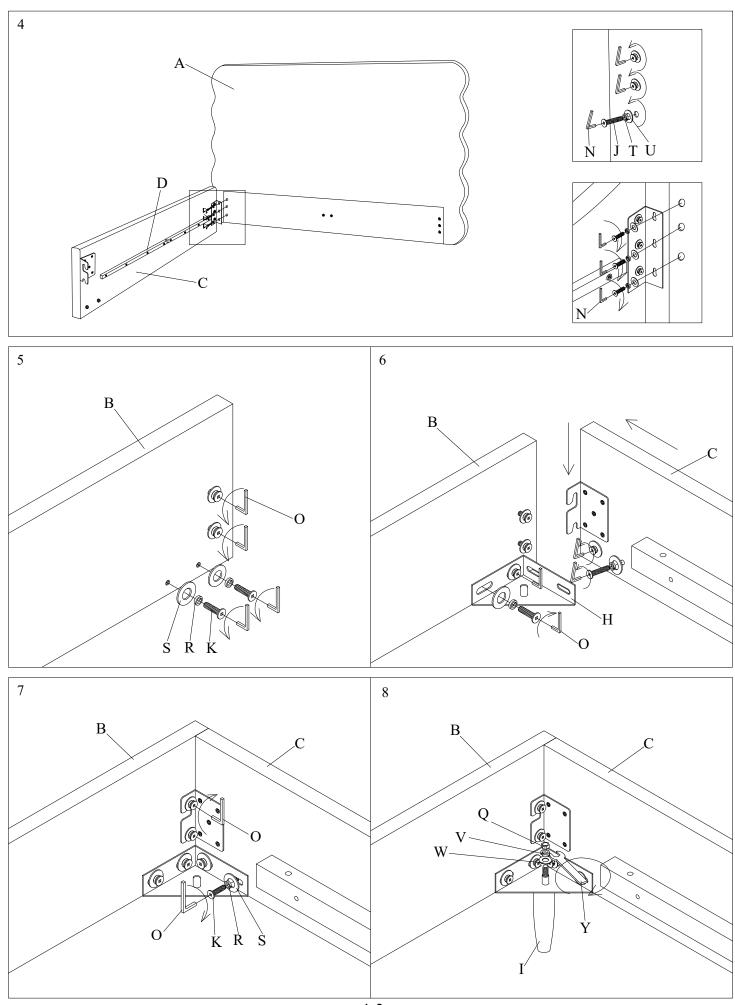

Please leave bolts loosened until all bolts are placed before tightening completely.

| Part# | Picture    | Description               | QTY | Location              | Part# | Picture | Description          | QTY | Location         |
|-------|------------|---------------------------|-----|-----------------------|-------|---------|----------------------|-----|------------------|
| G     |            | Center leg                | 1   | Spare Parts caton box | R     | 0       | Spring Washer Ø8     | 20  | Hardware Pack    |
| Н     |            | Triangle connection piece | 2   | Spare Parts caton box |       |         |                      | 16  | Already in Place |
| I     |            | Legs                      | 4   | Spare Parts caton box | S     | 0       | Flat Washer Ø8x25mm  | 20  | Hardware Pack    |
| J     | <b>*</b> 0 | Bolt Ø6x30mm              | 6   | Already in Place      |       |         |                      | 16  | Already in Place |
| K     | <b>1</b>   | Bolt Ø8x30mm              | 16  | Already in Place      | T     | 0       | Spring Washer Ø6     | 6   | Already in Place |
| L     | <b>1</b>   | Bolt Ø8x60mm              | 16  | Hardware Pack         | U     | 0       | Flat Washer Ø6x25mm  | 6   | Already in Place |
| M     | 100        | Bolt Ø8x70mm              | 2   | Hardware Pack         | V     | Ø       | Spring Washer Ø10    | 2   | Hardware Pack    |
| N     |            | "L" Wrenches Ø4           | 1   | Hardware Pack         | W     | 0       | Flat Washer Ø10x25mm | 2   | Hardware Pack    |
| О     |            | "L" Wrenches Ø5           | 1   | Hardware Pack         | X     | 8       | Spanner Ø14          | 1   | Hardware Pack    |
| P     | 9          | Nut Ø8                    | 2   | Hardware Pack         | Y     | 2       | Spanner Ø17          | 1   | Hardware Pack    |
| Q     | 9          | Nut Ø10                   | 2   | Hardware Pack         | Z     |         | Screws 4x30mm        | 24  | Hardware Pack    |