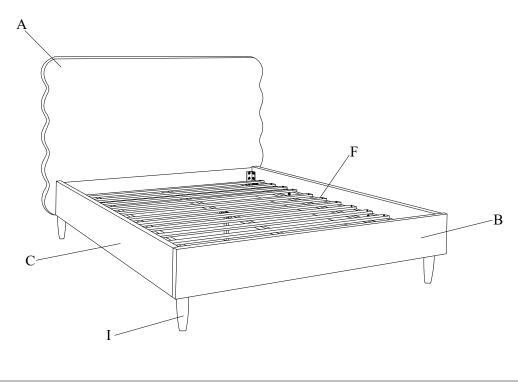

Please leave bolts loosened until all bolts are placed before tightening completely.

| Part# | Picture    | Description               | QTY | Location              | Part# | Picture | Description          | QTY | Location         |
|-------|------------|---------------------------|-----|-----------------------|-------|---------|----------------------|-----|------------------|
| G     |            | Center leg                | 1   | Spare Parts caton box | R     | 0       | Spring Washer Ø8     | 20  | Hardware Pack    |
| Н     |            | Triangle connection piece | 2   | Spare Parts caton box |       |         |                      | 16  | Already in Place |
| I     |            | Legs                      | 4   | Spare Parts caton box | S     | 0       | Flat Washer Ø8x25mm  | 20  | Hardware Pack    |
| J     | <b>*</b> 0 | Bolt Ø6x30mm              | 6   | Already in Place      |       |         |                      | 16  | Already in Place |
| K     | <b>1</b>   | Bolt Ø8x30mm              | 16  | Already in Place      | T     | 0       | Spring Washer Ø6     | 6   | Already in Place |
| L     | <b>1</b>   | Bolt Ø8x60mm              | 16  | Hardware Pack         | U     | 0       | Flat Washer Ø6x25mm  | 6   | Already in Place |
| M     | 100        | Bolt Ø8x70mm              | 2   | Hardware Pack         | V     | Ø       | Spring Washer Ø10    | 2   | Hardware Pack    |
| N     |            | "L" Wrenches Ø4           | 1   | Hardware Pack         | W     | 0       | Flat Washer Ø10x25mm | 2   | Hardware Pack    |
| О     |            | "L" Wrenches Ø5           | 1   | Hardware Pack         | X     | 8       | Spanner Ø14          | 1   | Hardware Pack    |
| P     | 9          | Nut Ø8                    | 2   | Hardware Pack         | Y     | 2       | Spanner Ø17          | 1   | Hardware Pack    |
| Q     | 9          | Nut Ø10                   | 2   | Hardware Pack         | Z     |         | Screws 4x30mm        | 24  | Hardware Pack    |