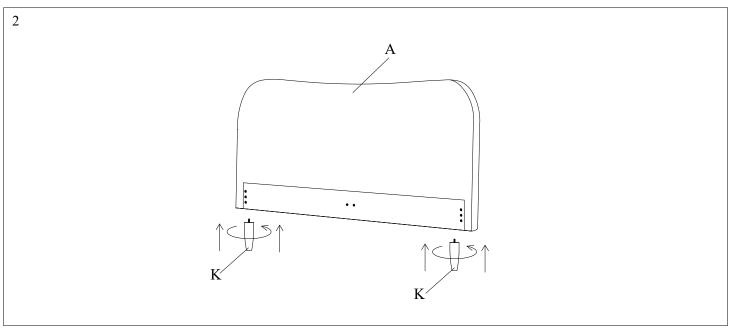

Please leave bolts loosened until all bolts are placed before tightening completely.

| Part# | Picture    | Description               | QTY | Location           | Part# | Picture             | Description          | QTY           | Location         |
|-------|------------|---------------------------|-----|--------------------|-------|---------------------|----------------------|---------------|------------------|
| Н     |            | Center leg                | 1   | Embossed film wrap | U Ø   | Carrier Western (30 | 16                   | Hardware Pack |                  |
| J     |            | Triangle connection piece | 2   | Embossed film wrap |       | <b>*</b>            | Spring Washer Ø8     | 20            | Already in Place |
| K     |            | Legs                      | 4   | Embossed film wrap | 17    | v 0                 | Flat Washer Ø8x25mm  | 16            | Hardware Pack    |
| L     | <b>***</b> | CP2-4                     | 2   | Embossed film wrap | ·     |                     |                      | 20            | Already in Place |
| M     | <b>*</b> 0 | Bolt Ø6x30mm              | 12  | Already in Place   | W     | Ø                   | Spring Washer Ø6     | 12            | Already in Place |
| N     | <b>%</b>   | Bolt Ø8x30mm              | 20  | Already in Place   | X     | 0                   | Flat Washer Ø6x25mm  | 12            | Already in Place |
| О     | 100        | Bolt Ø8x50mm              | 12  | Hardware Pack      | Y     | Ø                   | Spring Washer Ø10    | 2             | Hardware Pack    |
| P     | 1          | Bolt Ø8x70mm              | 2   | Hardware Pack      | Z     | 0                   | Flat Washer Ø10x25mm | 2             | Hardware Pack    |
| Q     |            | "L" Wrenches Ø4           | 1   | Hardware Pack      | ZA    | 8                   | Spanner Ø14          | 1             | Hardware Pack    |
| R     |            | "L" Wrenches Ø5           | 1   | Hardware Pack      | ZB    | 2                   | Spanner Ø17          | 1             | Hardware Pack    |
| S     | 9          | Nut Ø8                    | 2   | Hardware Pack      | ZC    |                     | Screws 4x30mm        | 24            | Hardware Pack    |
| T     | 9          | Nut Ø10                   | 2   | Hardware Pack      |       |                     |                      |               |                  |