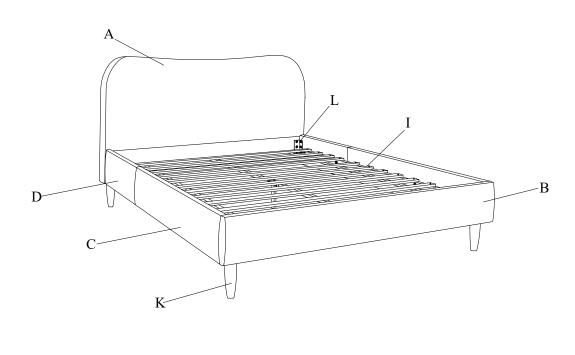

Please leave bolts loosened until all bolts are placed before tightening completely.

| Part# | Picture    | Description               | QTY | Location           | Part# | Picture             | Description          | QTY           | Location         |
|-------|------------|---------------------------|-----|--------------------|-------|---------------------|----------------------|---------------|------------------|
| Н     |            | Center leg                | 1   | Embossed film wrap | U Ø   | Carrier Western (30 | 16                   | Hardware Pack |                  |
| J     |            | Triangle connection piece | 2   | Embossed film wrap |       | <b>*</b>            | Spring Washer Ø8     | 20            | Already in Place |
| K     |            | Legs                      | 4   | Embossed film wrap | 17    | v 0                 | Flat Washer Ø8x25mm  | 16            | Hardware Pack    |
| L     | <b>***</b> | CP2-4                     | 2   | Embossed film wrap | ·     |                     |                      | 20            | Already in Place |
| M     | <b>*</b> 0 | Bolt Ø6x30mm              | 12  | Already in Place   | W     | Ø                   | Spring Washer Ø6     | 12            | Already in Place |
| N     | <b>%</b>   | Bolt Ø8x30mm              | 20  | Already in Place   | X     | 0                   | Flat Washer Ø6x25mm  | 12            | Already in Place |
| О     | 100        | Bolt Ø8x50mm              | 12  | Hardware Pack      | Y     | Ø                   | Spring Washer Ø10    | 2             | Hardware Pack    |
| P     | 1          | Bolt Ø8x70mm              | 2   | Hardware Pack      | Z     | 0                   | Flat Washer Ø10x25mm | 2             | Hardware Pack    |
| Q     |            | "L" Wrenches Ø4           | 1   | Hardware Pack      | ZA    | 8                   | Spanner Ø14          | 1             | Hardware Pack    |
| R     |            | "L" Wrenches Ø5           | 1   | Hardware Pack      | ZB    | 2                   | Spanner Ø17          | 1             | Hardware Pack    |
| S     | 9          | Nut Ø8                    | 2   | Hardware Pack      | ZC    |                     | Screws 4x30mm        | 24            | Hardware Pack    |
| T     | 9          | Nut Ø10                   | 2   | Hardware Pack      |       |                     |                      |               |                  |