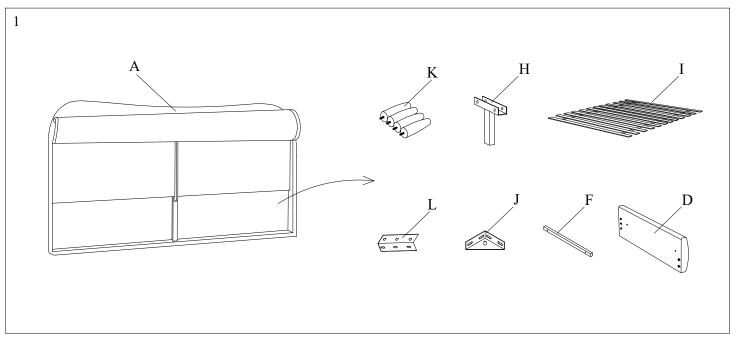

Please leave bolts loosened until all bolts are placed before tightening completely.

| Part# | Picture    | Description               | QTY | Location           | Part# | Picture             | Description          | QTY           | Location         |
|-------|------------|---------------------------|-----|--------------------|-------|---------------------|----------------------|---------------|------------------|
| Н     |            | Center leg                | 1   | Embossed film wrap | U Ø   | Carrier Western (30 | 16                   | Hardware Pack |                  |
| J     |            | Triangle connection piece | 2   | Embossed film wrap |       | <b>*</b>            | Spring Washer Ø8     | 20            | Already in Place |
| K     |            | Legs                      | 4   | Embossed film wrap | 17    | v 0                 | Flat Washer Ø8x25mm  | 16            | Hardware Pack    |
| L     | <b>***</b> | CP2-4                     | 2   | Embossed film wrap | ·     |                     |                      | 20            | Already in Place |
| M     | <b>*</b> 0 | Bolt Ø6x30mm              | 12  | Already in Place   | W     | Ø                   | Spring Washer Ø6     | 12            | Already in Place |
| N     | <b>%</b>   | Bolt Ø8x30mm              | 20  | Already in Place   | X     | 0                   | Flat Washer Ø6x25mm  | 12            | Already in Place |
| О     | 100        | Bolt Ø8x50mm              | 12  | Hardware Pack      | Y     | Ø                   | Spring Washer Ø10    | 2             | Hardware Pack    |
| P     | 1          | Bolt Ø8x70mm              | 2   | Hardware Pack      | Z     | 0                   | Flat Washer Ø10x25mm | 2             | Hardware Pack    |
| Q     |            | "L" Wrenches Ø4           | 1   | Hardware Pack      | ZA    | 8                   | Spanner Ø14          | 1             | Hardware Pack    |
| R     |            | "L" Wrenches Ø5           | 1   | Hardware Pack      | ZB    | 2                   | Spanner Ø17          | 1             | Hardware Pack    |
| S     | 9          | Nut Ø8                    | 2   | Hardware Pack      | ZC    |                     | Screws 4x30mm        | 24            | Hardware Pack    |
| T     | 9          | Nut Ø10                   | 2   | Hardware Pack      |       |                     |                      |               |                  |