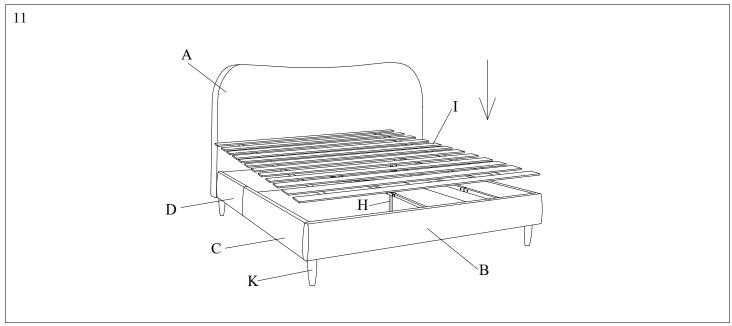

Please leave bolts loosened until all bolts are placed before tightening completely.

| Part# | Picture    | Description               | QTY | Location           | Part# | Picture             | Description          | QTY           | Location         |
|-------|------------|---------------------------|-----|--------------------|-------|---------------------|----------------------|---------------|------------------|
| Н     |            | Center leg                | 1   | Embossed film wrap | U Ø   | Carrier Western (30 | 16                   | Hardware Pack |                  |
| J     |            | Triangle connection piece | 2   | Embossed film wrap |       | <b>*</b>            | Spring Washer Ø8     | 20            | Already in Place |
| K     |            | Legs                      | 4   | Embossed film wrap | 17    | v 0                 | Flat Washer Ø8x25mm  | 16            | Hardware Pack    |
| L     | <b>***</b> | CP2-4                     | 2   | Embossed film wrap | ·     |                     |                      | 20            | Already in Place |
| M     | <b>*</b> 0 | Bolt Ø6x30mm              | 12  | Already in Place   | W     | Ø                   | Spring Washer Ø6     | 12            | Already in Place |
| N     | <b>%</b>   | Bolt Ø8x30mm              | 20  | Already in Place   | X     | 0                   | Flat Washer Ø6x25mm  | 12            | Already in Place |
| О     | 100        | Bolt Ø8x50mm              | 12  | Hardware Pack      | Y     | Ø                   | Spring Washer Ø10    | 2             | Hardware Pack    |
| P     | 1          | Bolt Ø8x70mm              | 2   | Hardware Pack      | Z     | 0                   | Flat Washer Ø10x25mm | 2             | Hardware Pack    |
| Q     |            | "L" Wrenches Ø4           | 1   | Hardware Pack      | ZA    | 8                   | Spanner Ø14          | 1             | Hardware Pack    |
| R     |            | "L" Wrenches Ø5           | 1   | Hardware Pack      | ZB    | 2                   | Spanner Ø17          | 1             | Hardware Pack    |
| S     | 9          | Nut Ø8                    | 2   | Hardware Pack      | ZC    |                     | Screws 4x30mm        | 24            | Hardware Pack    |
| T     | 9          | Nut Ø10                   | 2   | Hardware Pack      |       |                     |                      |               |                  |