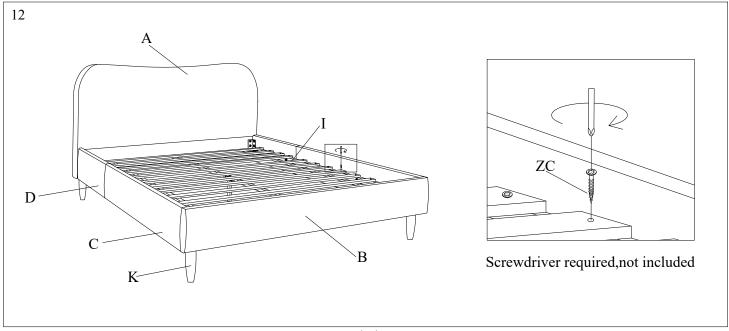

Please leave bolts loosened until all bolts are placed before tightening completely.

| Part# | Picture    | Description               | QTY | Location           | Part# | Picture             | Description          | QTY           | Location         |
|-------|------------|---------------------------|-----|--------------------|-------|---------------------|----------------------|---------------|------------------|
| Н     |            | Center leg                | 1   | Embossed film wrap | U Ø   | Carrier Western (30 | 16                   | Hardware Pack |                  |
| J     |            | Triangle connection piece | 2   | Embossed film wrap |       | <b>*</b>            | Spring Washer Ø8     | 20            | Already in Place |
| K     |            | Legs                      | 4   | Embossed film wrap | 17    | v 0                 | Flat Washer Ø8x25mm  | 16            | Hardware Pack    |
| L     | <b>***</b> | CP2-4                     | 2   | Embossed film wrap | ·     |                     |                      | 20            | Already in Place |
| M     | <b>*</b> 0 | Bolt Ø6x30mm              | 12  | Already in Place   | W     | Ø                   | Spring Washer Ø6     | 12            | Already in Place |
| N     | <b>%</b>   | Bolt Ø8x30mm              | 20  | Already in Place   | X     | 0                   | Flat Washer Ø6x25mm  | 12            | Already in Place |
| О     | 100        | Bolt Ø8x50mm              | 12  | Hardware Pack      | Y     | Ø                   | Spring Washer Ø10    | 2             | Hardware Pack    |
| P     | 1          | Bolt Ø8x70mm              | 2   | Hardware Pack      | Z     | 0                   | Flat Washer Ø10x25mm | 2             | Hardware Pack    |
| Q     |            | "L" Wrenches Ø4           | 1   | Hardware Pack      | ZA    | 8                   | Spanner Ø14          | 1             | Hardware Pack    |
| R     |            | "L" Wrenches Ø5           | 1   | Hardware Pack      | ZB    | 2                   | Spanner Ø17          | 1             | Hardware Pack    |
| S     | 9          | Nut Ø8                    | 2   | Hardware Pack      | ZC    |                     | Screws 4x30mm        | 24            | Hardware Pack    |
| T     | 9          | Nut Ø10                   | 2   | Hardware Pack      |       |                     |                      |               |                  |