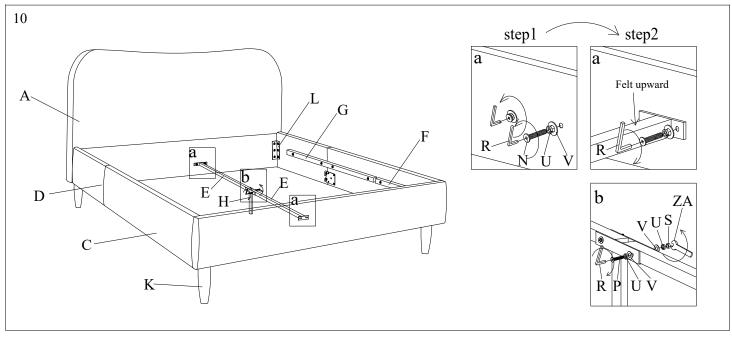

Please leave bolts loosened until all bolts are placed before tightening completely.

| Part# | Picture    | Description               | QTY | Location           | Part# | Picture             | Description          | QTY           | Location         |
|-------|------------|---------------------------|-----|--------------------|-------|---------------------|----------------------|---------------|------------------|
| Н     |            | Center leg                | 1   | Embossed film wrap | U Ø   | Carrier Western (30 | 16                   | Hardware Pack |                  |
| J     |            | Triangle connection piece | 2   | Embossed film wrap |       | <b>*</b>            | Spring Washer Ø8     | 20            | Already in Place |
| K     |            | Legs                      | 4   | Embossed film wrap | 17    | v 0                 | Flat Washer Ø8x25mm  | 16            | Hardware Pack    |
| L     | <b>***</b> | CP2-4                     | 2   | Embossed film wrap | ·     |                     |                      | 20            | Already in Place |
| M     | <b>*</b> 0 | Bolt Ø6x30mm              | 12  | Already in Place   | W     | Ø                   | Spring Washer Ø6     | 12            | Already in Place |
| N     | <b>%</b>   | Bolt Ø8x30mm              | 20  | Already in Place   | X     | 0                   | Flat Washer Ø6x25mm  | 12            | Already in Place |
| О     | 100        | Bolt Ø8x50mm              | 12  | Hardware Pack      | Y     | Ø                   | Spring Washer Ø10    | 2             | Hardware Pack    |
| P     | 1          | Bolt Ø8x70mm              | 2   | Hardware Pack      | Z     | 0                   | Flat Washer Ø10x25mm | 2             | Hardware Pack    |
| Q     |            | "L" Wrenches Ø4           | 1   | Hardware Pack      | ZA    | 8                   | Spanner Ø14          | 1             | Hardware Pack    |
| R     |            | "L" Wrenches Ø5           | 1   | Hardware Pack      | ZB    | 2                   | Spanner Ø17          | 1             | Hardware Pack    |
| S     | 9          | Nut Ø8                    | 2   | Hardware Pack      | ZC    |                     | Screws 4x30mm        | 24            | Hardware Pack    |
| T     | 9          | Nut Ø10                   | 2   | Hardware Pack      |       |                     |                      |               |                  |