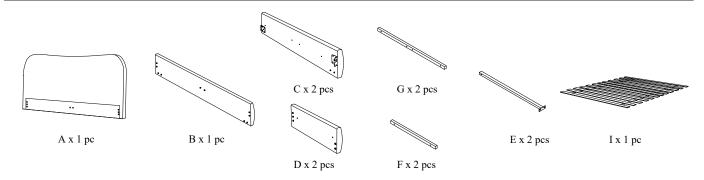

Please leave bolts loosened until all bolts are placed before tightening completely.

| Part# | Picture    | Description               | QTY | Location           | Part# | Picture             | Description          | QTY           | Location         |
|-------|------------|---------------------------|-----|--------------------|-------|---------------------|----------------------|---------------|------------------|
| Н     |            | Center leg                | 1   | Embossed film wrap | U Ø   | Carrier Western (30 | 16                   | Hardware Pack |                  |
| J     |            | Triangle connection piece | 2   | Embossed film wrap |       | <b>*</b>            | Spring Washer Ø8     | 20            | Already in Place |
| K     |            | Legs                      | 4   | Embossed film wrap | 17    | v 0                 | Flat Washer Ø8x25mm  | 16            | Hardware Pack    |
| L     | <b>***</b> | CP2-4                     | 2   | Embossed film wrap | ·     |                     |                      | 20            | Already in Place |
| M     | <b>*</b> 0 | Bolt Ø6x30mm              | 12  | Already in Place   | W     | Ø                   | Spring Washer Ø6     | 12            | Already in Place |
| N     | <b>%</b>   | Bolt Ø8x30mm              | 20  | Already in Place   | X     | 0                   | Flat Washer Ø6x25mm  | 12            | Already in Place |
| О     | 100        | Bolt Ø8x50mm              | 12  | Hardware Pack      | Y     | Ø                   | Spring Washer Ø10    | 2             | Hardware Pack    |
| P     | 1          | Bolt Ø8x70mm              | 2   | Hardware Pack      | Z     | 0                   | Flat Washer Ø10x25mm | 2             | Hardware Pack    |
| Q     |            | "L" Wrenches Ø4           | 1   | Hardware Pack      | ZA    | 8                   | Spanner Ø14          | 1             | Hardware Pack    |
| R     |            | "L" Wrenches Ø5           | 1   | Hardware Pack      | ZB    | 2                   | Spanner Ø17          | 1             | Hardware Pack    |
| S     | 9          | Nut Ø8                    | 2   | Hardware Pack      | ZC    |                     | Screws 4x30mm        | 24            | Hardware Pack    |
| T     | 9          | Nut Ø10                   | 2   | Hardware Pack      |       |                     |                      |               |                  |