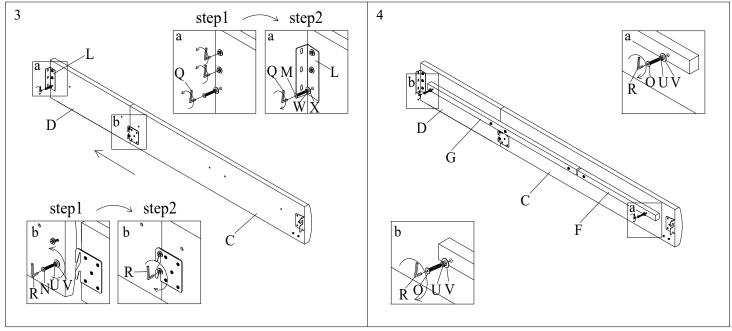

Please leave bolts loosened until all bolts are placed before tightening completely.

| Part# | Picture    | Description               | QTY | Location           | Part# | Picture             | Description          | QTY           | Location         |
|-------|------------|---------------------------|-----|--------------------|-------|---------------------|----------------------|---------------|------------------|
| Н     |            | Center leg                | 1   | Embossed film wrap | U Ø   | Carrier Western (30 | 16                   | Hardware Pack |                  |
| J     |            | Triangle connection piece | 2   | Embossed film wrap |       | <b>*</b>            | Spring Washer Ø8     | 20            | Already in Place |
| K     |            | Legs                      | 4   | Embossed film wrap | 17    | v 0                 | Flat Washer Ø8x25mm  | 16            | Hardware Pack    |
| L     | <b>***</b> | CP2-4                     | 2   | Embossed film wrap | ·     |                     |                      | 20            | Already in Place |
| M     | <b>*</b> 0 | Bolt Ø6x30mm              | 12  | Already in Place   | W     | Ø                   | Spring Washer Ø6     | 12            | Already in Place |
| N     | <b>%</b>   | Bolt Ø8x30mm              | 20  | Already in Place   | X     | 0                   | Flat Washer Ø6x25mm  | 12            | Already in Place |
| О     | 100        | Bolt Ø8x50mm              | 12  | Hardware Pack      | Y     | Ø                   | Spring Washer Ø10    | 2             | Hardware Pack    |
| P     | 1          | Bolt Ø8x70mm              | 2   | Hardware Pack      | Z     | 0                   | Flat Washer Ø10x25mm | 2             | Hardware Pack    |
| Q     |            | "L" Wrenches Ø4           | 1   | Hardware Pack      | ZA    | 8                   | Spanner Ø14          | 1             | Hardware Pack    |
| R     |            | "L" Wrenches Ø5           | 1   | Hardware Pack      | ZB    | 2                   | Spanner Ø17          | 1             | Hardware Pack    |
| S     | 9          | Nut Ø8                    | 2   | Hardware Pack      | ZC    |                     | Screws 4x30mm        | 24            | Hardware Pack    |
| T     | 9          | Nut Ø10                   | 2   | Hardware Pack      |       |                     |                      |               |                  |