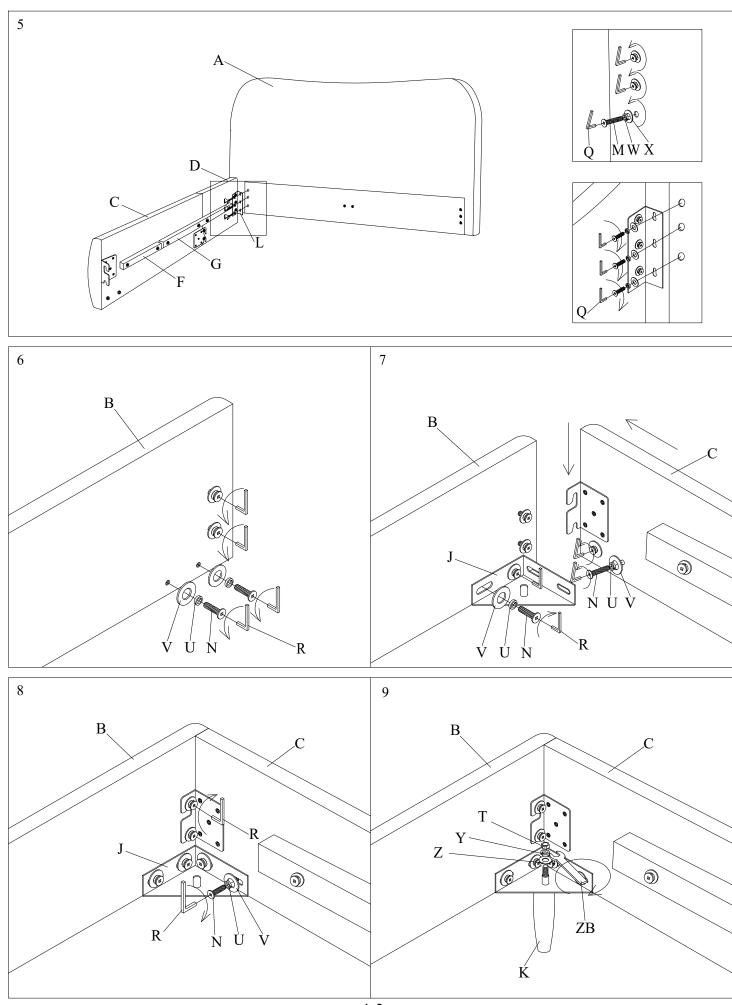

Please leave bolts loosened until all bolts are placed before tightening completely.

| Part# | Picture    | Description               | QTY | Location           | Part# | Picture             | Description          | QTY           | Location         |
|-------|------------|---------------------------|-----|--------------------|-------|---------------------|----------------------|---------------|------------------|
| Н     |            | Center leg                | 1   | Embossed film wrap | U Ø   | Carrier Western (30 | 16                   | Hardware Pack |                  |
| J     |            | Triangle connection piece | 2   | Embossed film wrap |       | <b>*</b>            | Spring Washer Ø8     | 20            | Already in Place |
| K     |            | Legs                      | 4   | Embossed film wrap | 17    | v 0                 | Flat Washer Ø8x25mm  | 16            | Hardware Pack    |
| L     | <b>***</b> | CP2-4                     | 2   | Embossed film wrap | ·     |                     |                      | 20            | Already in Place |
| M     | <b>*</b> 0 | Bolt Ø6x30mm              | 12  | Already in Place   | W     | Ø                   | Spring Washer Ø6     | 12            | Already in Place |
| N     | <b>%</b>   | Bolt Ø8x30mm              | 20  | Already in Place   | X     | 0                   | Flat Washer Ø6x25mm  | 12            | Already in Place |
| О     | 100        | Bolt Ø8x50mm              | 12  | Hardware Pack      | Y     | Ø                   | Spring Washer Ø10    | 2             | Hardware Pack    |
| P     | 1          | Bolt Ø8x70mm              | 2   | Hardware Pack      | Z     | 0                   | Flat Washer Ø10x25mm | 2             | Hardware Pack    |
| Q     |            | "L" Wrenches Ø4           | 1   | Hardware Pack      | ZA    | 8                   | Spanner Ø14          | 1             | Hardware Pack    |
| R     |            | "L" Wrenches Ø5           | 1   | Hardware Pack      | ZB    | 2                   | Spanner Ø17          | 1             | Hardware Pack    |
| S     | 9          | Nut Ø8                    | 2   | Hardware Pack      | ZC    |                     | Screws 4x30mm        | 24            | Hardware Pack    |
| T     | 9          | Nut Ø10                   | 2   | Hardware Pack      |       |                     |                      |               |                  |