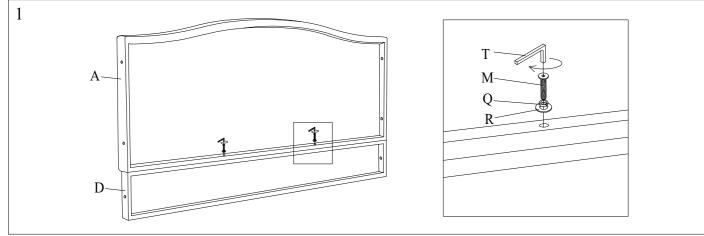

Please leave bolts loosened until all bolts are placed before tightening completely.

| Part# | Picture    | Description         | QTY | Location                   | Part# | Picture | Description         | QTY | Location         |
|-------|------------|---------------------|-----|----------------------------|-------|---------|---------------------|-----|------------------|
| J     | $\iff$     | Center leg          | 4   | Wrapped in a non-woven bag |       | 6       | Spring Washer Ø8    | 24  | Hardware Pack    |
| K     | $\bigcirc$ | Legs                | 2   | Wrapped in a non-woven bag |       |         |                     | 4   | Already in Place |
| L     | ø          | Bolt Ø8x30mm        | 4   | Already in Place           | R     | 0       | Flat Washer Ø8x25mm | 24  | Hardware Pack    |
| М     | <b>N</b> 0 | Bolt Ø8x60mm        | 24  | Hardware Pack              |       |         |                     | 4   | Already in Place |
| Ν     | 8          | Bolt Ø6x30mm        | 6   | Already in Place           | S     |         | Screws 4x50mm       | 8   | Hardware Pack    |
| 0     | Ø          | Spring Washer Ø6    | 6   | Already in Place           | Т     |         | "L" Wrenches Ø5     | 1   | Hardware Pack    |
| Р     | 0          | Flat Washer Ø6x20mm | 6   | Already in Place           | U     |         | "L" Wrenches Ø4     | 1   | Hardware Pack    |