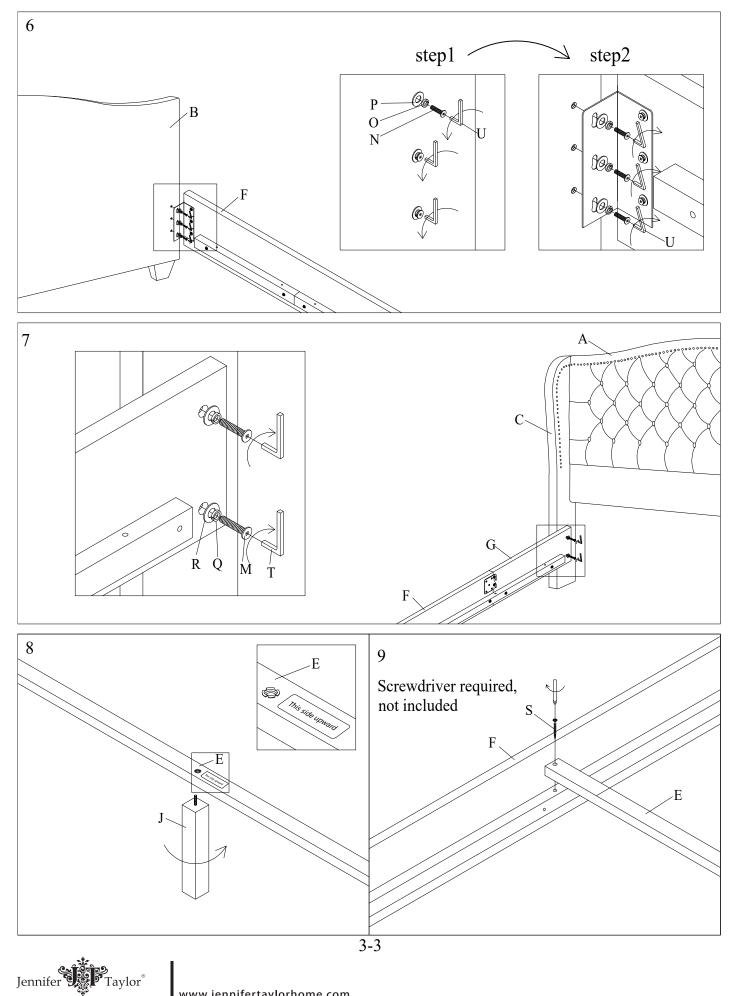

Please leave bolts loosened until all bolts are placed before tightening completely.

| Part# | Picture    | Description         | QTY | Location                   | Part# | Picture | Description         | QTY | Location         |
|-------|------------|---------------------|-----|----------------------------|-------|---------|---------------------|-----|------------------|
| J     | $\iff$     | Center leg          | 4   | Wrapped in a non-woven bag |       | 6       | Spring Washer Ø8    | 24  | Hardware Pack    |
| K     | $\bigcirc$ | Legs                | 2   | Wrapped in a non-woven bag |       |         |                     | 4   | Already in Place |
| L     | ø          | Bolt Ø8x30mm        | 4   | Already in Place           | R     | 0       | Flat Washer Ø8x25mm | 24  | Hardware Pack    |
| М     | <b>N</b> 0 | Bolt Ø8x60mm        | 24  | Hardware Pack              |       |         |                     | 4   | Already in Place |
| Ν     | 8          | Bolt Ø6x30mm        | 6   | Already in Place           | S     |         | Screws 4x50mm       | 8   | Hardware Pack    |
| 0     | Ø          | Spring Washer Ø6    | 6   | Already in Place           | Т     |         | "L" Wrenches Ø5     | 1   | Hardware Pack    |
| Р     | 0          | Flat Washer Ø6x20mm | 6   | Already in Place           | U     |         | "L" Wrenches Ø4     | 1   | Hardware Pack    |