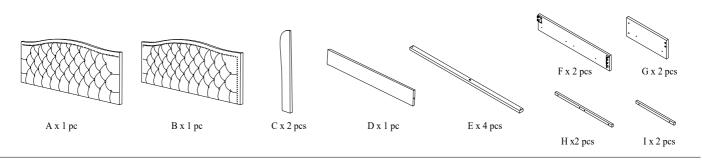

## HEADBOARD SET ASSEMBLY INSTRUCTION (TOTAL 1 BOX)



Please read over the instructions, it will be a time-saver in the long run. Note: Before assembly, please be sure to work on a soft flat surface to avoid any damage to the finish.

Please leave bolts loosened until all bolts are placed before tightening completely.

| Part# | Picture    | Description         | QTY | Location                   | Part# | Picture | Description         | QTY | Location         |
|-------|------------|---------------------|-----|----------------------------|-------|---------|---------------------|-----|------------------|
| J     | $\iff$     | Center leg          | 4   | Wrapped in a non-woven bag |       | 6       | Spring Washer Ø8    | 24  | Hardware Pack    |
| K     | $\bigcirc$ | Legs                | 2   | Wrapped in a non-woven bag |       |