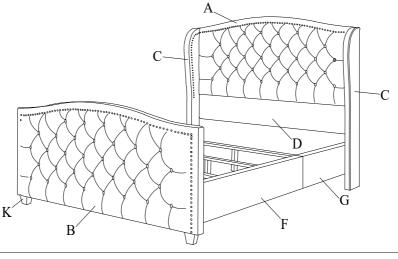

en bag |       |         |                     | 4   | Already in Place |
| L     | ø          | Bolt Ø8x30mm        | 4   | Already in Place           | R     | 0       | Flat Washer Ø8x25mm | 24  | Hardware Pack    |
| М     | <b>N</b> 0 | Bolt Ø8x60mm        | 24  | Hardware Pack              |       |         |                     | 4   | Already in Place |
| Ν     | 8          | Bolt Ø6x30mm        | 6   | Already in Place           | S     |         | Screws 4x50mm       | 8   | Hardware Pack    |
| 0     | Ø          | Spring Washer Ø6    | 6   | Already in Place           | Т     |         | "L" Wrenches Ø5     | 1   | Hardware Pack    |
| Р     | 0          | Flat Washer Ø6x20mm | 6   | Already in Place           | U     |         | "L" Wrenches Ø4     | 1   | Hardware Pack    |







3-2



www.jennifertaylorhome.com

- By ACG Green Group, Inc.