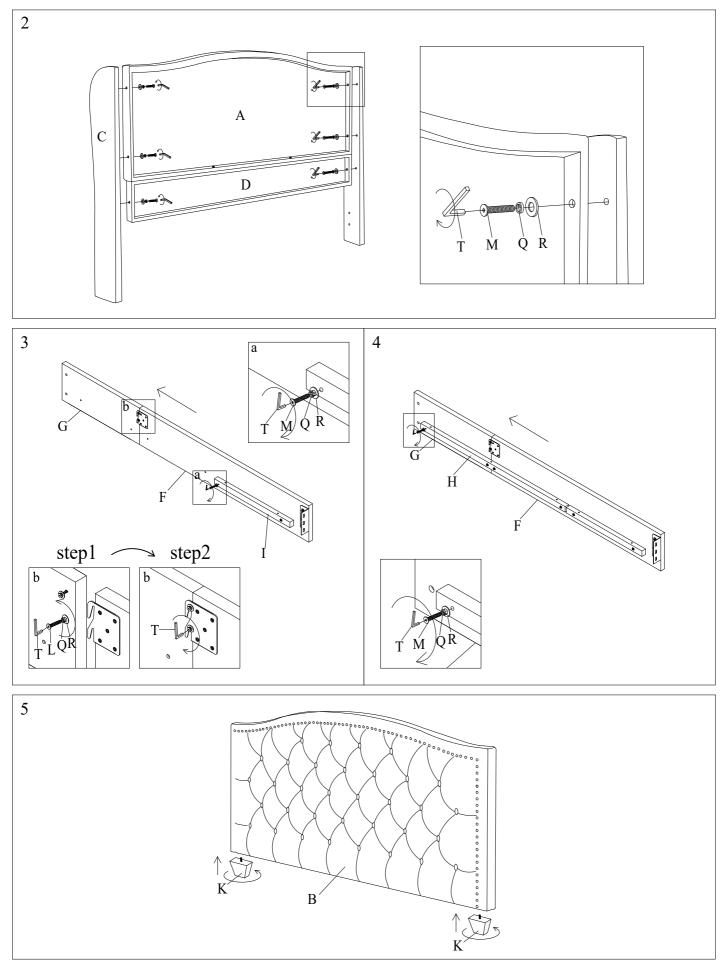

Please leave bolts loosened until all bolts are placed before tightening completely.

| Part# | Picture    | Description         | QTY | Location                   | Part# | Picture | Description         | QTY | Location         |
|-------|------------|---------------------|-----|----------------------------|-------|---------|---------------------|-----|------------------|
| J     | $\iff$     | Center leg          | 4   | Wrapped in a non-woven bag |       | 6       | Spring Washer Ø8    | 24  | Hardware Pack    |
| K     | $\bigcirc$ | Legs                | 2   | Wrapped in a non-woven bag |       |         |                     | 4   | Already in Place |
| L     | ø          | Bolt Ø8x30mm        | 4   | Already in Place           | R     | 0       | Flat Washer Ø8x25mm | 24  | Hardware Pack    |
| М     | <b>N</b> 0 | Bolt Ø8x60mm        | 24  | Hardware Pack              |       |         |                     | 4   | Already in Place |
| Ν     | 8          | Bolt Ø6x30mm        | 6   | Already in Place           | S     |         | Screws 4x50mm       | 8   | Hardware Pack    |
| 0     | Ø          | Spring Washer Ø6    | 6   | Already in Place           | Т     |         | "L" Wrenches Ø5     | 1   | Hardware Pack    |
| Р     | 0          | Flat Washer Ø6x20mm | 6   | Already in Place           | U     |         | "L" Wrenches Ø4     | 1   | Hardware Pack    |