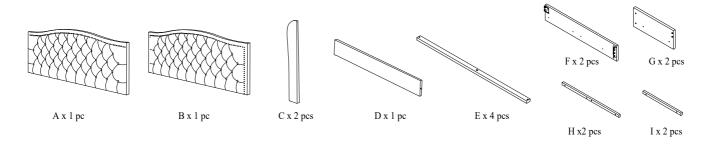

Please leave bolts loosened until all bolts are placed before tightening completely.

| Part# | Picture    | Description         | QTY | Location                   | Part# | Picture          | Description         | QTY              | Location         |
|-------|------------|---------------------|-----|----------------------------|-------|------------------|---------------------|------------------|------------------|
| J     |            | Center leg          | 4   | Wrapped in a non-woven bag | Q     | Spring Washer Ø8 | 24                  | Hardware Pack    |                  |
| K     | $\bigcirc$ | Legs                | 2   | Wrapped in a non-woven bag |       |                  | 4                   | Already in Place |                  |
| L     | <b>*</b>   | Bolt Ø8x30mm        | 4   | Already in Place           | R (   |                  | Flat Washer Ø8x25mm | 24               | Hardware Pack    |
| M     | 1          | Bolt Ø8x60mm        | 24  | Hardware Pack              |       | 0                |                     | 4                | Already in Place |
| N     | <b>*</b>   | Bolt Ø6x30mm        | 6   | Already in Place           | S     |                  | Screws 4x50mm       | 8                | Hardware Pack    |
| 0     | Ø          | Spring Washer Ø6    | 6   | Already in Place           | T     |                  | "L" Wrenches Ø5     | 1                | Hardware Pack    |
| P     | 0          | Flat Washer Ø6x20mm | 6   | Already in Place           | U     |                  | "L" Wrenches Ø4     | 1                | Hardware Pack    |