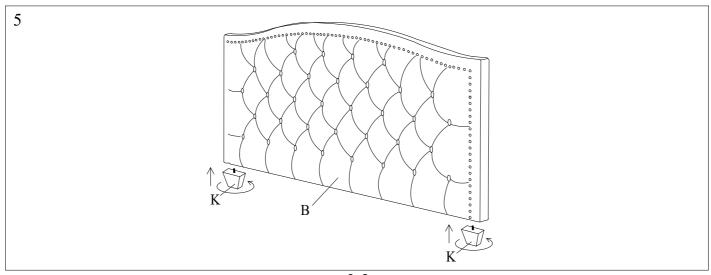

Please leave bolts loosened until all bolts are placed before tightening completely.

| Part# | Picture    | Description         | QTY | Location                   | Part# | Picture          | Description         | QTY              | Location         |
|-------|------------|---------------------|-----|----------------------------|-------|------------------|---------------------|------------------|------------------|
| J     |            | Center leg          | 4   | Wrapped in a non-woven bag | Q     | Spring Washer Ø8 | 24                  | Hardware Pack    |                  |
| K     | $\bigcirc$ | Legs                | 2   | Wrapped in a non-woven bag |       |                  | 4                   | Already in Place |                  |
| L     | <b>*</b>   | Bolt Ø8x30mm        | 4   | Already in Place           | R (   |                  | Flat Washer Ø8x25mm | 24               | Hardware Pack    |
| M     | 1          | Bolt Ø8x60mm        | 24  | Hardware Pack              |       | 0                |                     | 4                | Already in Place |
| N     | <b>*</b>   | Bolt Ø6x30mm        | 6   | Already in Place           | S     |                  | Screws 4x50mm       | 8                | Hardware Pack    |
| 0     | Ø          | Spring Washer Ø6    | 6   | Already in Place           | T     |                  | "L" Wrenches Ø5     | 1                | Hardware Pack    |
| P     | 0          | Flat Washer Ø6x20mm | 6   | Already in Place           | U     |                  | "L" Wrenches Ø4     | 1                | Hardware Pack    |