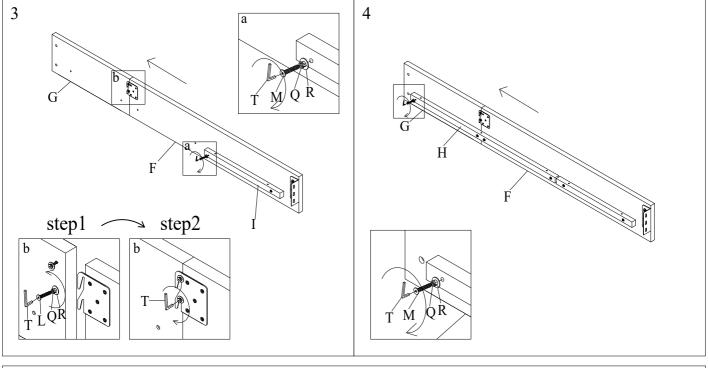

Please leave bolts loosened until all bolts are placed before tightening completely.

| Part# | Picture    | Description         | QTY | Location                   | Part# | Picture          | Description         | QTY              | Location         |
|-------|------------|---------------------|-----|----------------------------|-------|------------------|---------------------|------------------|------------------|
| J     |            | Center leg          | 4   | Wrapped in a non-woven bag | Q     | Spring Washer Ø8 | 24                  | Hardware Pack    |                  |
| K     | $\bigcirc$ | Legs                | 2   | Wrapped in a non-woven bag |       |                  | 4                   | Already in Place |                  |
| L     | <b>*</b>   | Bolt Ø8x30mm        | 4   | Already in Place           | R (   |                  | Flat Washer Ø8x25mm | 24               | Hardware Pack    |
| M     | 1          | Bolt Ø8x60mm        | 24  | Hardware Pack              |       | 0                |                     | 4                | Already in Place |
| N     | <b>*</b>   | Bolt Ø6x30mm        | 6   | Already in Place           | S     |                  | Screws 4x50mm       | 8                | Hardware Pack    |
| 0     | Ø          | Spring Washer Ø6    | 6   | Already in Place           | T     |                  | "L" Wrenches Ø5     | 1                | Hardware Pack    |
| P     | 0          | Flat Washer Ø6x20mm | 6   | Already in Place           | U     |                  | "L" Wrenches Ø4     | 1                | Hardware Pack    |