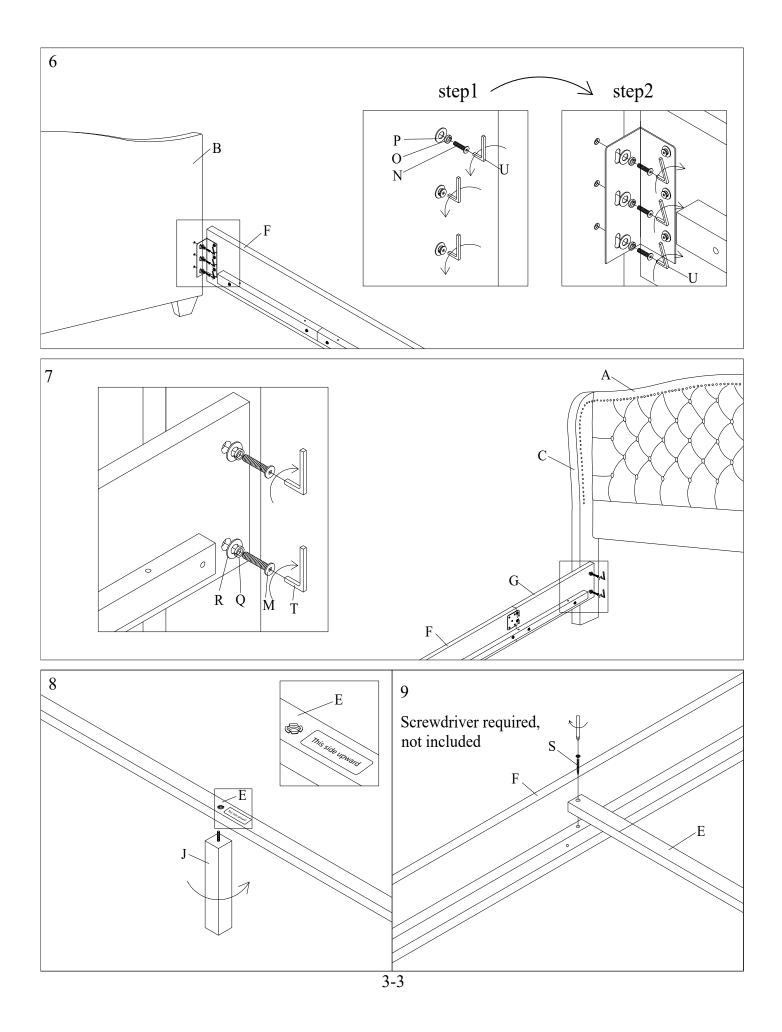

Please leave bolts loosened until all bolts are placed before tightening completely.

| Part# | Picture    | Description         | QTY | Location                   | Part# | Picture          | Description         | QTY              | Location         |
|-------|------------|---------------------|-----|----------------------------|-------|------------------|---------------------|------------------|------------------|
| J     |            | Center leg          | 4   | Wrapped in a non-woven bag | Q     | Spring Washer Ø8 | 24                  | Hardware Pack    |                  |
| K     | $\bigcirc$ | Legs                | 2   | Wrapped in a non-woven bag |       |                  | 4                   | Already in Place |                  |
| L     | <b>*</b>   | Bolt Ø8x30mm        | 4   | Already in Place           | R (   |                  | Flat Washer Ø8x25mm | 24               | Hardware Pack    |
| M     | 1          | Bolt Ø8x60mm        | 24  | Hardware Pack              |       | 0                |                     | 4                | Already in Place |
| N     | <b>*</b>   | Bolt Ø6x30mm        | 6   | Already in Place           | S     |                  | Screws 4x50mm       | 8                | Hardware Pack    |
| 0     | Ø          | Spring Washer Ø6    | 6   | Already in Place           | T     |                  | "L" Wrenches Ø5     | 1                | Hardware Pack    |
| P     | 0          | Flat Washer Ø6x20mm | 6   | Already in Place           | U     |                  | "L" Wrenches Ø4     | 1                | Hardware Pack    |