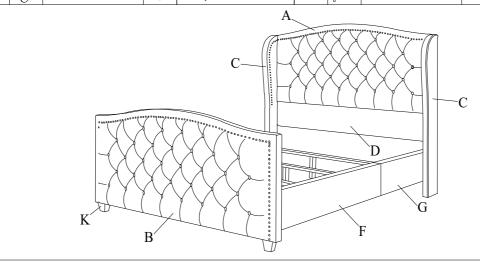

Please leave bolts loosened until all bolts are placed before tightening completely.

| Part# | Picture    | Description         | QTY | Location                   | Part# | Picture          | Description         | QTY              | Location         |
|-------|------------|---------------------|-----|----------------------------|-------|------------------|---------------------|------------------|------------------|
| J     |            | Center leg          | 4   | Wrapped in a non-woven bag | Q     | Spring Washer Ø8 | 24                  | Hardware Pack    |                  |
| K     | $\bigcirc$ | Legs                | 2   | Wrapped in a non-woven bag |       |                  | 4                   | Already in Place |                  |
| L     | <b>*</b>   | Bolt Ø8x30mm        | 4   | Already in Place           | R (   |                  | Flat Washer Ø8x25mm | 24               | Hardware Pack    |
| M     | 1          | Bolt Ø8x60mm        | 24  | Hardware Pack              |       | 0                |                     | 4                | Already in Place |
| N     | <b>*</b>   | Bolt Ø6x30mm        | 6   | Already in Place           | S     |                  | Screws 4x50mm       | 8                | Hardware Pack    |
| 0     | Ø          | Spring Washer Ø6    | 6   | Already in Place           | T     |                  | "L" Wrenches Ø5     | 1                | Hardware Pack    |
| P     | 0          | Flat Washer Ø6x20mm | 6   | Already in Place           | U     |                  | "L" Wrenches Ø4     | 1                | Hardware Pack    |