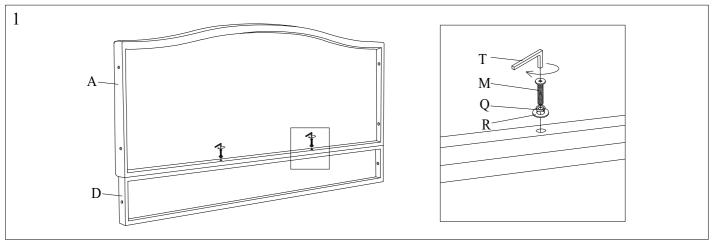

Please leave bolts loosened until all bolts are placed before tightening completely.

| Part# | Picture    | Description         | QTY | Location                   | Part# | Picture          | Description         | QTY              | Location         |
|-------|------------|---------------------|-----|----------------------------|-------|------------------|---------------------|------------------|------------------|
| J     |            | Center leg          | 4   | Wrapped in a non-woven bag | Q     | Spring Washer Ø8 | 24                  | Hardware Pack    |                  |
| K     | $\bigcirc$ | Legs                | 2   | Wrapped in a non-woven bag |       |                  | 4                   | Already in Place |                  |
| L     | <b>*</b>   | Bolt Ø8x30mm        | 4   | Already in Place           | R (   |                  | Flat Washer Ø8x25mm | 24               | Hardware Pack    |
| M     | 1          | Bolt Ø8x60mm        | 24  | Hardware Pack              |       | 0                |                     | 4                | Already in Place |
| N     | <b>*</b>   | Bolt Ø6x30mm        | 6   | Already in Place           | S     |                  | Screws 4x50mm       | 8                | Hardware Pack    |
| 0     | Ø          | Spring Washer Ø6    | 6   | Already in Place           | T     |                  | "L" Wrenches Ø5     | 1                | Hardware Pack    |
| P     | 0          | Flat Washer Ø6x20mm | 6   | Already in Place           | U     |                  | "L" Wrenches Ø4     | 1                | Hardware Pack    |