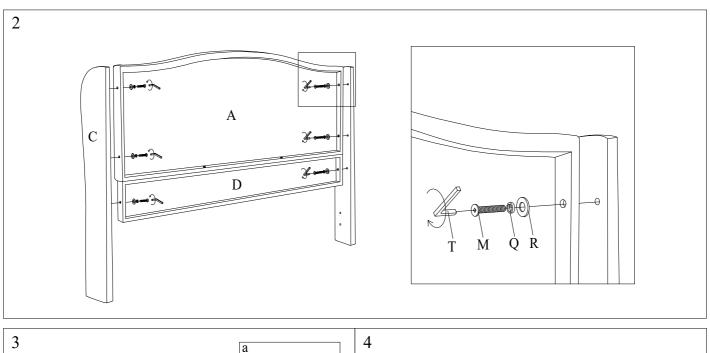

Please leave bolts loosened until all bolts are placed before tightening completely.

| Part# | Picture    | Description         | QTY | Location                   | Part# | Picture          | Description         | QTY              | Location         |
|-------|------------|---------------------|-----|----------------------------|-------|------------------|---------------------|------------------|------------------|
| J     |            | Center leg          | 4   | Wrapped in a non-woven bag | Q     | Spring Washer Ø8 | 24                  | Hardware Pack    |                  |
| K     | $\bigcirc$ | Legs                | 2   | Wrapped in a non-woven bag |       |                  | 4                   | Already in Place |                  |
| L     | <b>*</b>   | Bolt Ø8x30mm        | 4   | Already in Place           | R (   |                  | Flat Washer Ø8x25mm | 24               | Hardware Pack    |
| M     | 1          | Bolt Ø8x60mm        | 24  | Hardware Pack              |       | 0                |                     | 4                | Already in Place |
| N     | <b>*</b>   | Bolt Ø6x30mm        | 6   | Already in Place           | S     |                  | Screws 4x50mm       | 8                | Hardware Pack    |
| 0     | Ø          | Spring Washer Ø6    | 6   | Already in Place           | T     |                  | "L" Wrenches Ø5     | 1                | Hardware Pack    |
| P     | 0          | Flat Washer Ø6x20mm | 6   | Already in Place           | U     |                  | "L" Wrenches Ø4     | 1                | Hardware Pack    |