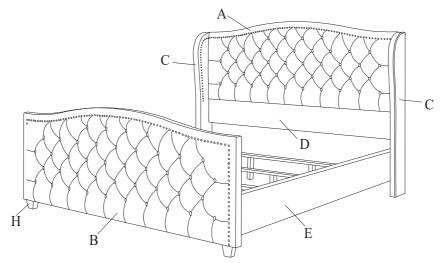

b>N</b> 0 | Bolt Ø6x30mm        | 6   | Already in Place |
| Н     |            | Legs                | 2   | Wrapped in a non-woven bag | Ν     | 0          | Flat Washer Ø6x20mm | 6   | Already in Place |
| Ι     | <b>N</b> 0 | Bolt Ø8x60mm        | 12  | Hardware Pack              | 0     | Ø          | Spring Washer Ø6    | 6   | Already in Place |
| J     | 0          | Flat Washer Ø8x25mm | 12  | Hardware Pack              | Р     |            | "L" Wrenches Ø5     | 1   | Hardware Pack    |
| K     | Ø          | Spring Washer Ø8    | 12  | Hardware Pack              | Q     |            | "L" Wrenches Ø4     | 1   | Hardware Pack    |
| L     |            | Screws 4x50mm       | 8   | Hardware Pack              |       |            |                     |     |                  |







3-2



3-3

.