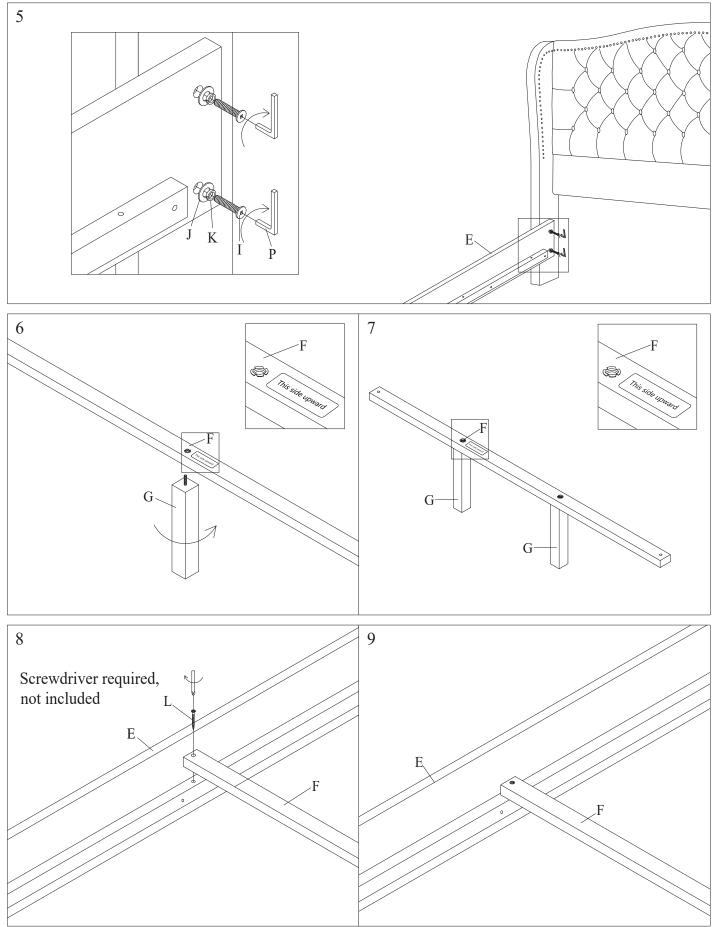

Please leave bolts loosened until all bolts are placed before tightening completely.

| Part# | Picture    | Description         | QTY | Location                   | Part# | Picture    | Description         | QTY | Location         |
|-------|------------|---------------------|-----|----------------------------|-------|------------|---------------------|-----|------------------|
| G     |            | Center leg          | 8   | Wrapped in a non-woven bag | М     | <b>N</b> 0 | Bolt Ø6x30mm        | 6   | Already in Place |
| Н     |            | Legs                | 2   | Wrapped in a non-woven bag | Ν     | 0          | Flat Washer Ø6x20mm | 6   | Already in Place |
| Ι     | <b>N</b> 0 | Bolt Ø8x60mm        | 12  | Hardware Pack              | 0     | Ø          | Spring Washer Ø6    | 6   | Already in Place |
| J     | 0          | Flat Washer Ø8x25mm | 12  | Hardware Pack              | Р     |            | "L" Wrenches Ø5     | 1   | Hardware Pack    |
| K     | Ø          | Spring Washer Ø8    | 12  | Hardware Pack              | Q     |            | "L" Wrenches Ø4     | 1   | Hardware Pack    |
| L     |            | Screws 4x50mm       | 8   | Hardware Pack              |       |            |                     |     |                  |