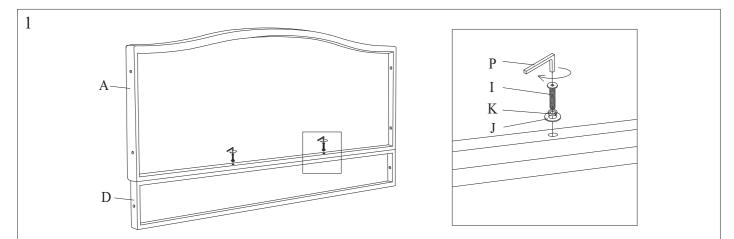

## HEADBOARD AND FOOTBOARD SET ASSEMBLY INSTRUCTION (TOTAL 1 BOX)

Please read over the instructions, it will be a time-saver in the long run. Note: Before assembly, please be sure to work on a soft flat surface to avoid any damage to the finish.

Please leave bolts loosened until all bolts are placed before tightening completely.

| Part# | Picture    | Description         | QTY | Location                   | Part# | Picture    | Description         | QTY | Location         |
|-------|------------|---------------------|-----|----------------------------|-------|------------|---------------------|-----|------------------|
| G     |            | Center leg          | 8   | Wrapped in a non-woven bag | М     | <b>N</b> 0 | Bolt Ø6x30mm        | 6   | Already in Place |
| Н     |            | Legs                | 2   | Wrapped in a non-woven bag | Ν     | 0          | Flat Washer Ø6x20mm | 6   | Already in Place |
| Ι     | <b>N</b> 0 | Bolt Ø8x60mm        | 12  | Hardware Pack              | 0     | Ø          | Spring Washer Ø6    | 6   | Already in Place |
| J     | 0          | Flat Washer Ø8x25mm | 12  | Hardware Pack              | Р     |            | "L" Wrenches Ø5     | 1   | Hardware Pack    |
| K     | Ø          | Spring Washer Ø8    | 12  | Hardware Pack              | Q     |            | "L" Wrenches Ø4     | 1   | Hardware Pack    |
| L     |            | Screws 4x50mm       | 8   | Hardware Pack              |       |            |                     |     |                  |