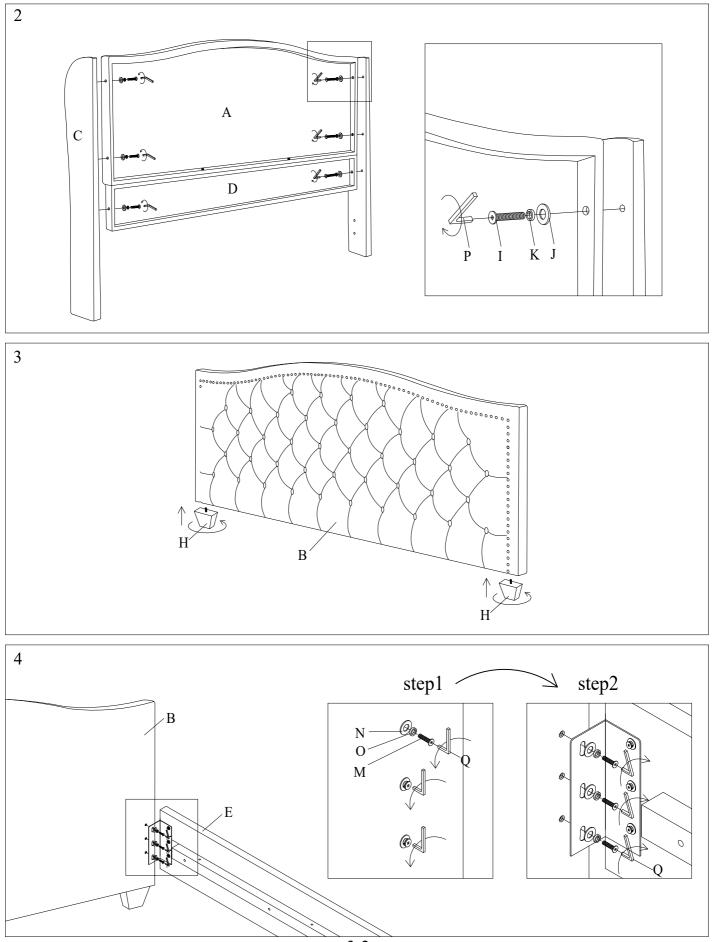

Please leave bolts loosened until all bolts are placed before tightening completely.

| Part# | Picture    | Description         | QTY | Location                   | Part# | Picture    | Description         | QTY | Location         |
|-------|------------|---------------------|-----|----------------------------|-------|------------|---------------------|-----|------------------|
| G     |            | Center leg          | 8   | Wrapped in a non-woven bag | М     | <b>N</b> 0 | Bolt Ø6x30mm        | 6   | Already in Place |
| Н     |            | Legs                | 2   | Wrapped in a non-woven bag | Ν     | 0          | Flat Washer Ø6x20mm | 6   | Already in Place |
| Ι     | <b>N</b> 0 | Bolt Ø8x60mm        | 12  | Hardware Pack              | 0     | Ø          | Spring Washer Ø6    | 6   | Already in Place |
| J     | 0          | Flat Washer Ø8x25mm | 12  | Hardware Pack              | Р     |            | "L" Wrenches Ø5     | 1   | Hardware Pack    |
| K     | Ø          | Spring Washer Ø8    | 12  | Hardware Pack              | Q     |            | "L" Wrenches Ø4     | 1   | Hardware Pack    |
| L     |            | Screws 4x50mm       | 8   | Hardware Pack              |       |            |                     |     |                  |