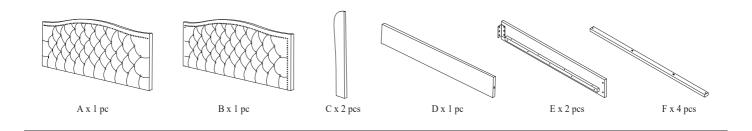

www.jennifertaylorhome.com





## HEADBOARD AND FOOTBOARD SET ASSEMBLY INSTRUCTION (TOTAL 1 BOX)



Please read over the instructions, it will be a time-saver in the long run. Note: Before assembly, please be sure to work on a soft flat surface to avoid any damage to the finish.

Please leave bolts loosened until all bolts are placed before tightening completely.

| Part# | Picture    | Description         | QTY | Location                   | Part# | Picture    | Description         | QTY | Location         |
|-------|------------|---------------------|-----|----------------------------|-------|------------|---------------------|-----|------------------|
| G     |            | Center leg          | 8   | Wrapped in a non-woven bag | М     | <b>N</b> 0 | Bolt Ø6x30mm        | 6   | Already in Place |
| Н     |            | Legs                | 2   | Wrapped in a non-woven bag | Ν     |