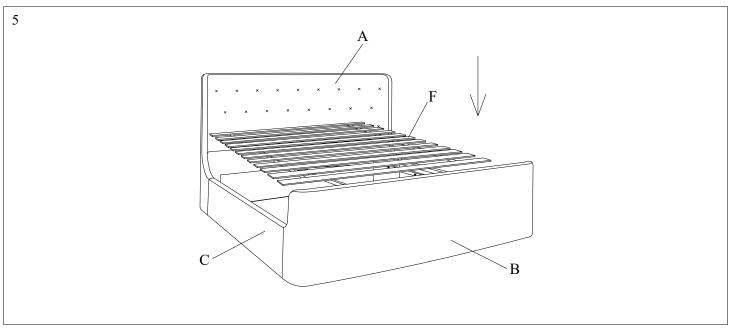

|         |                        | 12  | Already in Place |
| K     | <b>*</b> 0 | Bolt Ø8x30mm    | 12  | Already in Place           | S     | 0       | Flat Washer<br>Ø8x25mm | 20  | Hardware Pack    |
| L     | <b>*</b>   | Bolt Ø8x60mm    | 16  | Hardware Pack              |       |         |                        | 12  | Already in Place |
| M     | 0          | Bolt Ø8x70mm    | 2   | Hardware Pack              | X     | 8       | Spanner Ø14            | 1   | Hardware Pack    |
| P     | 9          | Nut Ø8          | 2   | Hardware Pack              | Z     |         | Screws 4x30mm          | 24  | Hardware Pack    |
| О     |            | "L" Wrenches Ø5 | 1   | Hardware Pack              |       |         |                        |     |                  |