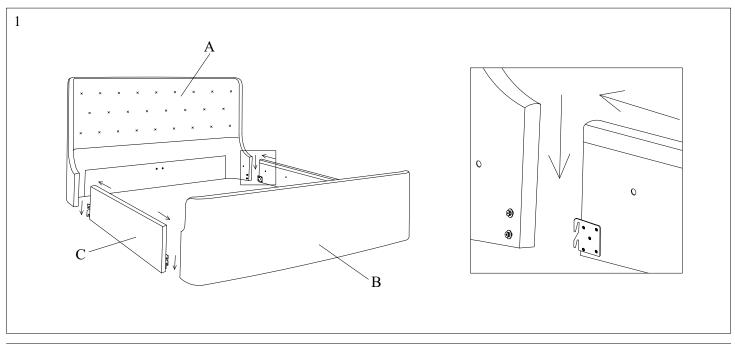

## HEADBOARD SET ASSEMBLY INSTRUCTION (TOTAL 1 BOX)

Please read over the instructions, it will be a time-saver in the long run.

Note: Before assembly, please be sure to work on a soft flat surface to avoid any damage to the finish.

Please leave bolts loosened until all bolts are placed before tightening completely.

| Part# | Picture    | Description     | QTY | Location                   | Part# | Picture | Description            | QTY | Location         |
|-------|------------|-----------------|-----|----------------------------|-------|---------|------------------------|-----|------------------|
| G     |            | Center leg      | 1   | Wrapped in a non-woven bag | R     |         | Spring Washer Ø8       | 20  | Hardware Pack    |
|       |            |                 |     |                            |       |         |                        | 12  | Already in Place |
| K     | <b>*</b> 0 | Bolt Ø8x30mm    | 12  | Already in Place           | S     | 0       | Flat Washer<br>Ø8x25mm | 20  | Hardware Pack    |
| L     | <b>*</b>   | Bolt Ø8x60mm    | 16  | Hardware Pack              |       |         |                        | 12  | Already in Place |
| M     | 0          | Bolt Ø8x70mm    | 2   | Hardware Pack              | X     | 8       | Spanner Ø14            | 1   | Hardware Pack    |
| P     | 9          | Nut Ø8          | 2   | Hardware Pack              | Z     |         | Screws 4x30mm          | 24  | Hardware Pack    |
| О     |            | "L" Wrenches Ø5 | 1   | Hardware Pack              |       |         |                        |     |                  |