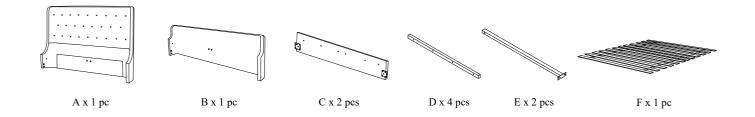

## HEADBOARD SET ASSEMBLY INSTRUCTION (TOTAL 1 BOX)

Please read over the instructions, it will be a time-saver in the long run.

Note: Before assembly, please be sure to work on a soft flat surface to avoid any damage to the finish.

Please leave bolts loosened until all bolts are placed before tightening completely.

| Part# | Picture    | Description     | QTY | Location                   | Part# | Picture | Description            | QTY | Location         |
|-------|------------|-----------------|-----|----------------------------|-------|---------|------------------------|-----|------------------|
| G     |            | Center leg      | 1   | Wrapped in a non-woven bag | R     |         | Spring Washer Ø8       | 20  | Hardware Pack    |
|       |            |                 |     |                            |       |         |                        | 12  | Already in Place |
| K     | <b>*</b> 0 | Bolt Ø8x30mm    | 12  | Already in Place           | S     | 0       | Flat Washer<br>Ø8x25mm | 20  | Hardware Pack    |
| L     | <b>*</b>   | Bolt Ø8x60mm    | 16  | Hardware Pack              |       |         |                        | 12  | Already in Place |
| M     | 0          | Bolt Ø8x70mm    | 2   | Hardware Pack              | X     | 8       | Spanner Ø14            | 1   | Hardware Pack    |
| P     | 9          | Nut Ø8          | 2   | Hardware Pack              | Z     |         | Screws 4x30mm          | 24  | Hardware Pack    |
| О     |            | "L" Wrenches Ø5 | 1   | Hardware Pack              |       |         |                        |     |                  |