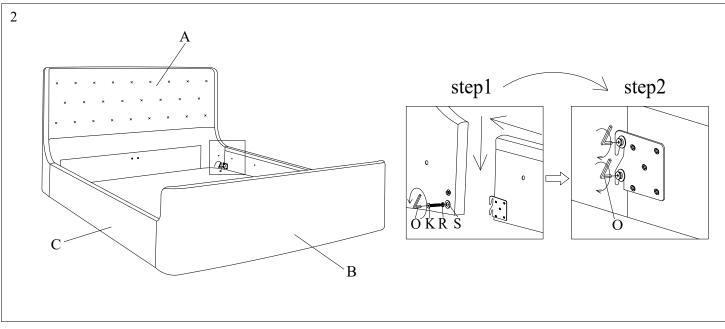

## HEADBOARD SET ASSEMBLY INSTRUCTION (TOTAL 1 BOX)

Please read over the instructions, it will be a time-saver in the long run.

Note: Before assembly, please be sure to work on a soft flat surface to avoid any damage to the finish.

Please leave bolts loosened until all bolts are placed before tightening completely.

| Part# | Picture    | Description     | QTY | Location                   | Part# | Picture | Description            | QTY | Location         |
|-------|------------|-----------------|-----|----------------------------|-------|---------|------------------------|-----|------------------|
| G     |            | Center leg      | 1   | Wrapped in a non-woven bag | R     |         | Spring Washer Ø8       | 20  | Hardware Pack    |
|       |            |                 |     |                            |       |         |                        | 12  | Already in Place |
| K     | <b>*</b> 0 | Bolt Ø8x30mm    | 12  | Already in Place           | S     | 0       | Flat Washer<br>Ø8x25mm | 20  | Hardware Pack    |
| L     | <b>*</b>   | Bolt Ø8x60mm    | 16  | Hardware Pack              |       |         |                        | 12  | Already in Place |
| M     | 0          | Bolt Ø8x70mm    | 2   | Hardware Pack              | X     | 8       | Spanner Ø14            | 1   | Hardware Pack    |
| P     | 9          | Nut Ø8          | 2   | Hardware Pack              | Z     |         | Screws 4x30mm          | 24  | Hardware Pack    |
| О     |            | "L" Wrenches Ø5 | 1   | Hardware Pack              |       |         |                        |     |                  |