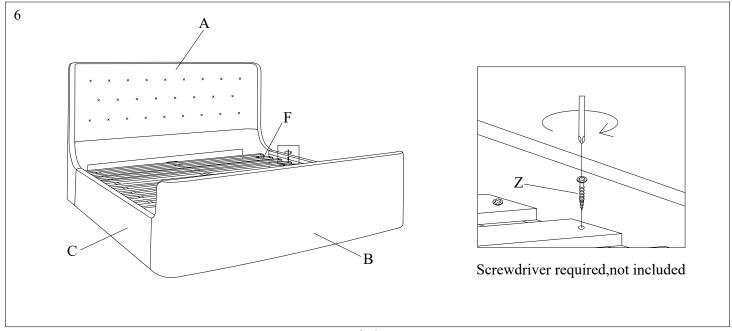

Please leave bolts loosened until all bolts are placed before tightening completely.

| Part# | Picture    | Description     | QTY | Location                   | Part# | Picture | Description            | QTY | Location         |
|-------|------------|-----------------|-----|----------------------------|-------|---------|------------------------|-----|------------------|
| G     |            | Center leg      | 1   | Wrapped in a non-woven bag | R     |         | Spring Washer Ø8       | 20  | Hardware Pack    |
|       |            |                 |     |                            |       |         |                        | 12  | Already in Place |
| K     | <b>*</b> 0 | Bolt Ø8x30mm    | 12  | Already in Place           | S     | 0       | Flat Washer<br>Ø8x25mm | 20  | Hardware Pack    |
| L     | <b>*</b>   | Bolt Ø8x60mm    | 16  | Hardware Pack              |       |         |                        | 12  | Already in Place |
| M     | 0          | Bolt Ø8x70mm    | 2   | Hardware Pack              | X     | 8       | Spanner Ø14            | 1   | Hardware Pack    |
| P     | 9          | Nut Ø8          | 2   | Hardware Pack              | Z     |         | Screws 4x30mm          | 24  | Hardware Pack    |
| О     |            | "L" Wrenches Ø5 | 1   | Hardware Pack              |       |         |                        |     |                  |