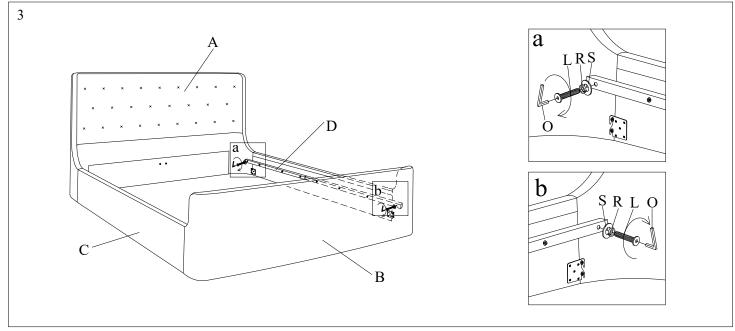

Please leave bolts loosened until all bolts are placed before tightening completely.

| Part# | Picture    | Description     | QTY | Location                   | Part# | Picture | Description            | QTY | Location         |
|-------|------------|-----------------|-----|----------------------------|-------|---------|------------------------|-----|------------------|
| G     |            | Center leg      | 1   | Wrapped in a non-woven bag | R     |         | Spring Washer Ø8       | 20  | Hardware Pack    |
|       |            |                 |     |                            |       |         |                        | 12  | Already in Place |
| K     | <b>*</b> 0 | Bolt Ø8x30mm    | 12  | Already in Place           | S     | 0       | Flat Washer<br>Ø8x25mm | 20  | Hardware Pack    |
| L     | <b>*</b>   | Bolt Ø8x60mm    | 16  | Hardware Pack              |       |         |                        | 12  | Already in Place |
| M     | 0          | Bolt Ø8x70mm    | 2   | Hardware Pack              | X     | 8       | Spanner Ø14            | 1   | Hardware Pack    |
| P     | 9          | Nut Ø8          | 2   | Hardware Pack              | Z     |         | Screws 4x30mm          | 24  | Hardware Pack    |
| О     |            | "L" Wrenches Ø5 | 1   | Hardware Pack              |       |         |                        |     |                  |