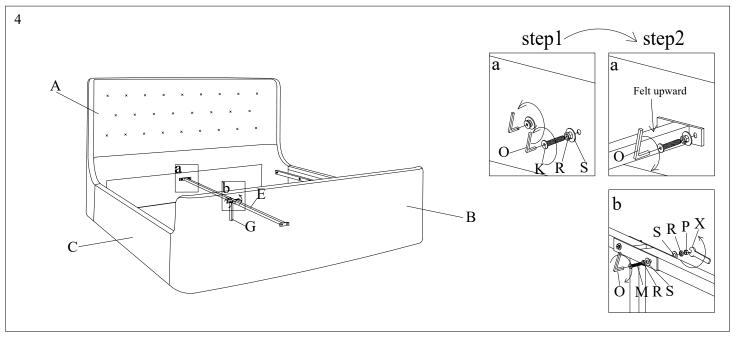

Please leave bolts loosened until all bolts are placed before tightening completely.

| Part# | Picture    | Description     | QTY | Location                   | Part# | Picture | Description            | QTY | Location         |
|-------|------------|-----------------|-----|----------------------------|-------|---------|------------------------|-----|------------------|
| G     |            | Center leg      | 1   | Wrapped in a non-woven bag | R     |         | Spring Washer Ø8       | 20  | Hardware Pack    |
|       |            |                 |     |                            |       |         |                        | 12  | Already in Place |
| K     | <b>*</b> 0 | Bolt Ø8x30mm    | 12  | Already in Place           | S     | 0       | Flat Washer<br>Ø8x25mm | 20  | Hardware Pack    |
| L     | <b>*</b>   | Bolt Ø8x60mm    | 16  | Hardware Pack              |       |         |                        | 12  | Already in Place |
| M     | 0          | Bolt Ø8x70mm    | 2   | Hardware Pack              | X     | 8       | Spanner Ø14            | 1   | Hardware Pack    |
| P     | 9          | Nut Ø8          | 2   | Hardware Pack              | Z     |         | Screws 4x30mm          | 24  | Hardware Pack    |
| О     |            | "L" Wrenches Ø5 | 1   | Hardware Pack              |       |         |                        |     |                  |