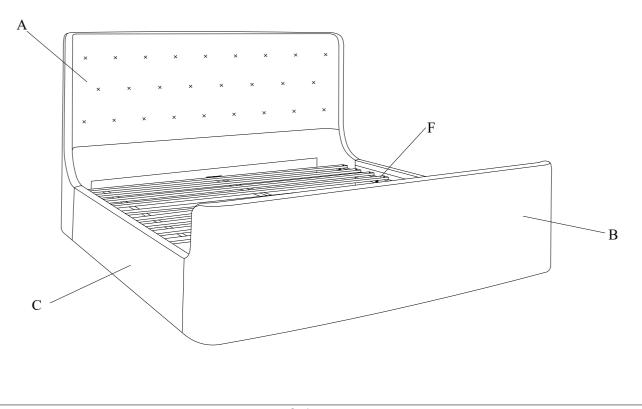

## HEADBOARD SET ASSEMBLY INSTRUCTION (TOTAL 1 BOX)

Please read over the instructions, it will be a time-saver in the long run.

Note: Before assembly, please be sure to work on a soft flat surface to avoid any damage to the finish.