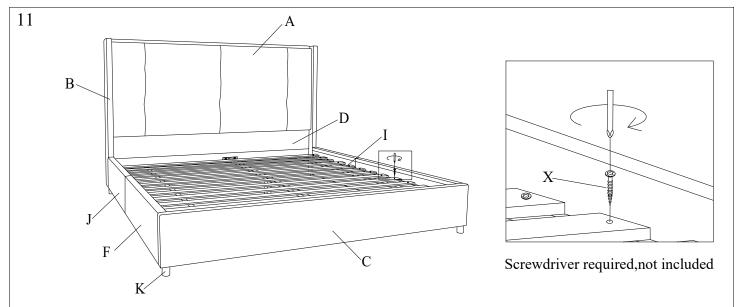

| <b>1</b> | Bolt Ø8x30mm    | 12  | Already in Place   | 1     |         |                     | 12  | Already in Place |
| N     | 1        | Bolt Ø8x60mm    | 21  | Hardware Pack      | U     | 0       | Spring Washer Ø6    | 6   | Already in Place |
| 0     | 1        | Bolt Ø8x70mm    | 2   | Hardware Pack      | V     | 0       | Flat Washer Ø6x25mm | 6   | Already in Place |
| P     |          | "L" Wrenches Ø4 | 1   | Hardware Pack      | W     | 8       | Spanner Ø14         | 1   | Hardware Pack    |
| Q     |          | "L" Wrenches Ø5 | 1   | Hardware Pack      | X     |         | Screws 4x30mm       | 24  | Hardware Pack    |
| R     | 8        | Nut Ø8          | 2   | Hardware Pack      |       |         |                     |     |                  |