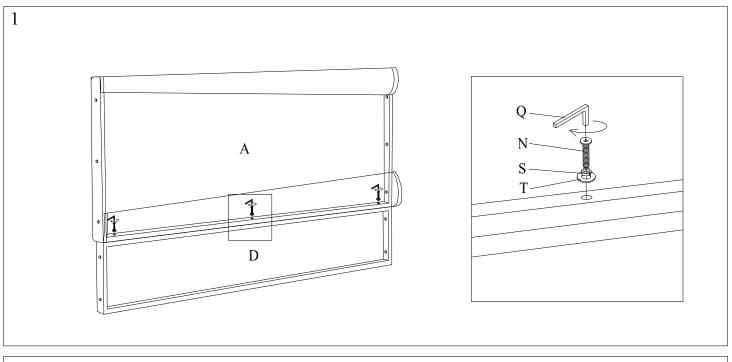

Please leave bolts loosened until all bolts are placed before tightening completely.

| Part# | Picture  | Description     | QTY | Location           | Part# | Picture | Description         | QTY | Location         |
|-------|----------|-----------------|-----|--------------------|-------|---------|---------------------|-----|------------------|
| Н     |          | Center leg      | 1   | Embossed film wrap | S     | 0       | Spring Washer Ø8    | 25  | Hardware Pack    |
| K     |          | Legs            | 4   | Embossed film wrap | 3     |         |                     | 12  | Already in Place |
| L     | <b>1</b> | Bolt Ø6x30mm    | 6   | Already in Place   | т     | т 🧑     | Flat Washer Ø8x25mm | 25  | Hardware Pack    |
| M     | <b>1</b> | Bolt Ø8x30mm    | 12  | Already in Place   | 1     |         |                     | 12  | Already in Place |
| N     | 1        | Bolt Ø8x60mm    | 21  | Hardware Pack      | U     | 0       | Spring Washer Ø6    | 6   | Already in Place |
| 0     | 1        | Bolt Ø8x70mm    | 2   | Hardware Pack      | V     | 0       | Flat Washer Ø6x25mm | 6   | Already in Place |
| P     |          | "L" Wrenches Ø4 | 1   | Hardware Pack      | W     | 8       | Spanner Ø14         | 1   | Hardware Pack    |
| Q     |          | "L" Wrenches Ø5 | 1   | Hardware Pack      | X     |         | Screws 4x30mm       | 24  | Hardware Pack    |
| R     | 8        | Nut Ø8          | 2   | Hardware Pack      |       |         |                     |     |                  |