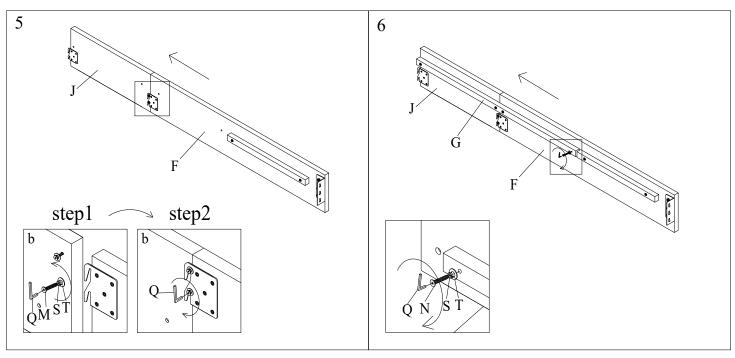

Please leave bolts loosened until all bolts are placed before tightening completely.

| Part# | Picture  | Description     | QTY | Location           | Part# | Picture | Description         | QTY | Location         |
|-------|----------|-----------------|-----|--------------------|-------|---------|---------------------|-----|------------------|
| Н     |          | Center leg      | 1   | Embossed film wrap | S     | 0       | Spring Washer Ø8    | 25  | Hardware Pack    |
| K     |          | Legs            | 4   | Embossed film wrap | 3     |         |                     | 12  | Already in Place |
| L     | <b>1</b> | Bolt Ø6x30mm    | 6   | Already in Place   | т     | т 🧑     | Flat Washer Ø8x25mm | 25  | Hardware Pack    |
| M     | <b>1</b> | Bolt Ø8x30mm    | 12  | Already in Place   | 1     |         |                     | 12  | Already in Place |
| N     | 1        | Bolt Ø8x60mm    | 21  | Hardware Pack      | U     | 0       | Spring Washer Ø6    | 6   | Already in Place |
| 0     | 1        | Bolt Ø8x70mm    | 2   | Hardware Pack      | V     | 0       | Flat Washer Ø6x25mm | 6   | Already in Place |
| P     |          | "L" Wrenches Ø4 | 1   | Hardware Pack      | W     | 8       | Spanner Ø14         | 1   | Hardware Pack    |
| Q     |          | "L" Wrenches Ø5 | 1   | Hardware Pack      | X     |         | Screws 4x30mm       | 24  | Hardware Pack    |
| R     | 8        | Nut Ø8          | 2   | Hardware Pack      |       |         |                     |     |                  |