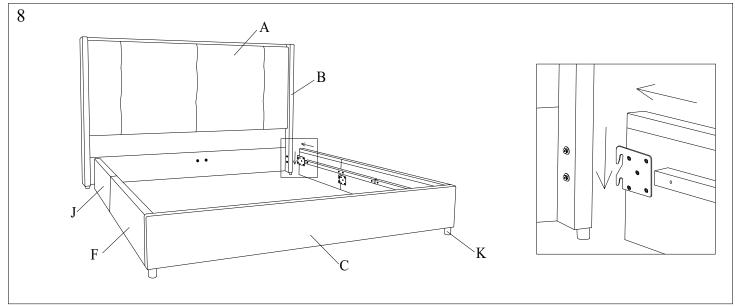

## HEADBOARD AND FOOTBOARD SET ASSEMBLY INSTRUCTION (TOTAL 1 BOX)

Please read over the instructions, it will be a time-saver in the long run.

Note: Before assembly, please be sure to work on a soft flat surface to avoid any damage to the finish.

Please leave bolts loosened until all bolts are placed before tightening completely.

| Part# | Picture  | Description     | QTY | Location           | Part# | Picture | Description         | QTY | Location         |
|-------|----------|-----------------|-----|--------------------|-------|---------|---------------------|-----|------------------|
| Н     |          | Center leg      | 1   | Embossed film wrap | S     | 0       | Spring Washer Ø8    | 25  | Hardware Pack    |
| K     |          | Legs            | 4   | Embossed film wrap | 3     |         |                     | 12  | Already in Place |
| L     | <b>1</b> | Bolt Ø6x30mm    | 6   | Already in Place   | т     | т 🧑     | Flat Washer Ø8x25mm | 25  | Hardware Pack    |
| M     | <b>1</b> | Bolt Ø8x30mm    | 12  | Already in Place   | 1     |         |                     | 12  | Already in Place |
| N     | 1        | Bolt Ø8x60mm    | 21  | Hardware Pack      | U     | 0       | Spring Washer Ø6    | 6   | Already in Place |
| 0     | 1        | Bolt Ø8x70mm    | 2   | Hardware Pack      | V     | 0       | Flat Washer Ø6x25mm | 6   | Already in Place |
| P     |          | "L" Wrenches Ø4 | 1   | Hardware Pack      | W     | 8       | Spanner Ø14         | 1   | Hardware Pack    |
| Q     |          | "L" Wrenches Ø5 | 1   | Hardware Pack      | X     |         | Screws 4x30mm       | 24  | Hardware Pack    |
| R     | 8        | Nut Ø8          | 2   | Hardware Pack      |       |         |                     |     |                  |