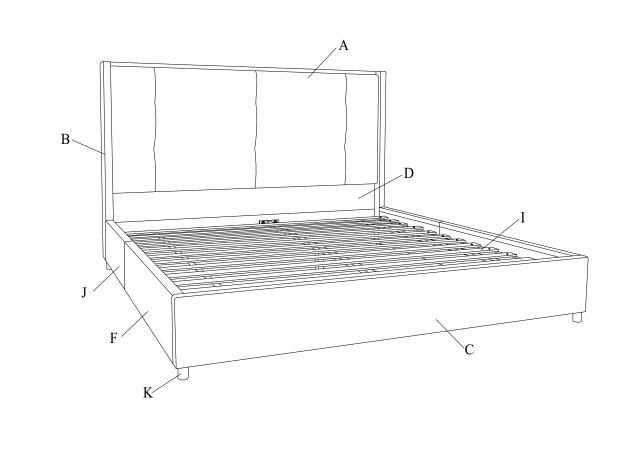

Please leave bolts loosened until all bolts are placed before tightening completely.

| Part# | Picture  | Description     | QTY | Location           | Part# | Picture | Description         | QTY | Location         |
|-------|----------|-----------------|-----|--------------------|-------|---------|---------------------|-----|------------------|
| Н     |          | Center leg      | 1   | Embossed film wrap | S     | 0       | Spring Washer Ø8    | 25  | Hardware Pack    |
| K     |          | Legs            | 4   | Embossed film wrap | 3     |         |                     | 12  | Already in Place |
| L     | <b>1</b> | Bolt Ø6x30mm    | 6   | Already in Place   | т     | т 🧑     | Flat Washer Ø8x25mm | 25  | Hardware Pack    |
| M     | <b>1</b> | Bolt Ø8x30mm    | 12  | Already in Place   | 1     |         |                     | 12  | Already in Place |
| N     | 1        | Bolt Ø8x60mm    | 21  | Hardware Pack      | U     | 0       | Spring Washer Ø6    | 6   | Already in Place |
| 0     | 1        | Bolt Ø8x70mm    | 2   | Hardware Pack      | V     | 0       | Flat Washer Ø6x25mm | 6   | Already in Place |
| P     |          | "L" Wrenches Ø4 | 1   | Hardware Pack      | W     | 8       | Spanner Ø14         | 1   | Hardware Pack    |
| Q     |          | "L" Wrenches Ø5 | 1   | Hardware Pack      | X     |         | Screws 4x30mm       | 24  | Hardware Pack    |
| R     | 8        | Nut Ø8          | 2   | Hardware Pack      |       |         |                     |     |                  |