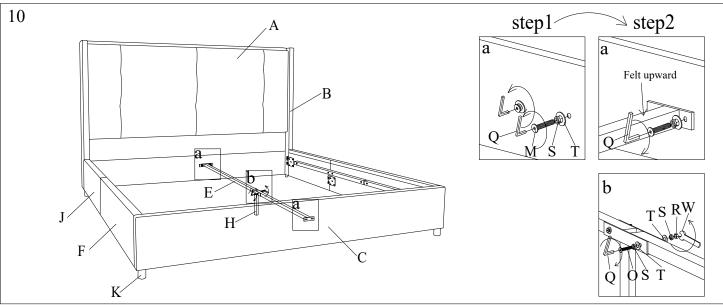

| <b>1</b> | Bolt Ø8x30mm    | 12  | Already in Place   | 1     |         |                     | 12  | Already in Place |
| N     | 1        | Bolt Ø8x60mm    | 21  | Hardware Pack      | U     | 0       | Spring Washer Ø6    | 6   | Already in Place |
| 0     | 1        | Bolt Ø8x70mm    | 2   | Hardware Pack      | V     | 0       | Flat Washer Ø6x25mm | 6   | Already in Place |
| P     |          | "L" Wrenches Ø4 | 1   | Hardware Pack      | W     | 8       | Spanner Ø14         | 1   | Hardware Pack    |
| Q     |          | "L" Wrenches Ø5 | 1   | Hardware Pack      | X     |         | Screws 4x30mm       | 24  | Hardware Pack    |
| R     | 8        | Nut Ø8          | 2   | Hardware Pack      |       |         |                     |     |                  |