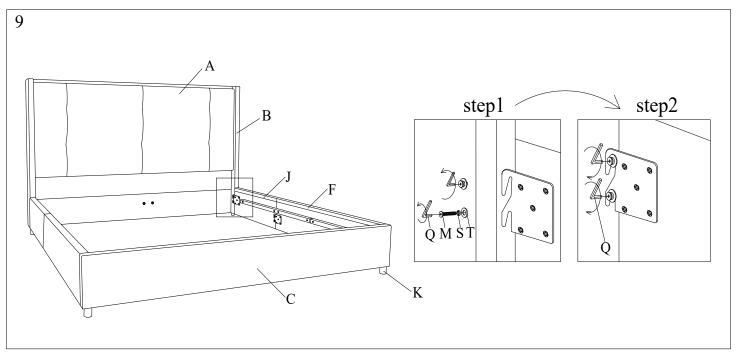

M     | <b>1</b> | Bolt Ø8x30mm    | 12  | Already in Place   | 1     |         |                     | 12  | Already in Place |
| N     | 1        | Bolt Ø8x60mm    | 21  | Hardware Pack      | U     | 0       | Spring Washer Ø6    | 6   | Already in Place |
| 0     | 1        | Bolt Ø8x70mm    | 2   | Hardware Pack      | V     | 0       | Flat Washer Ø6x25mm | 6   | Already in Place |
| P     |          | "L" Wrenches Ø4 | 1   | Hardware Pack      | W     | 8       | Spanner Ø14         | 1   | Hardware Pack    |
| Q     |          | "L" Wrenches Ø5 | 1   | Hardware Pack      | X     |         | Screws 4x30mm       | 24  | Hardware Pack    |
| R     | 8        | Nut Ø8          | 2   | Hardware Pack      |       |         |                     |     |                  |