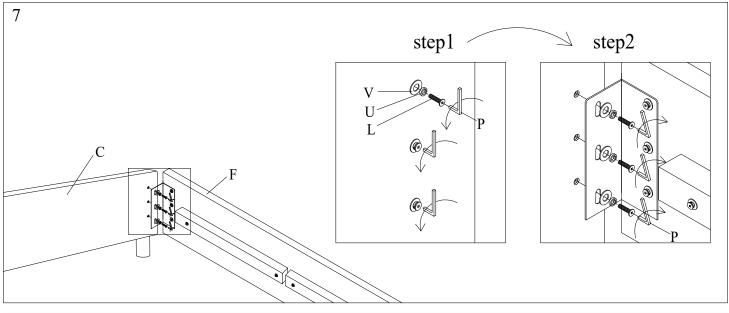

Please leave bolts loosened until all bolts are placed before tightening completely.

| Part# | Picture  | Description     | QTY | Location           | Part# | Picture | Description         | QTY | Location         |
|-------|----------|-----------------|-----|--------------------|-------|---------|---------------------|-----|------------------|
| Н     |          | Center leg      | 1   | Embossed film wrap | S     | 0       | Spring Washer Ø8    | 25  | Hardware Pack    |
| K     |          | Legs            | 4   | Embossed film wrap | 3     |         |                     | 12  | Already in Place |
| L     | <b>1</b> | Bolt Ø6x30mm    | 6   | Already in Place   | т     | т 🧑     | Flat Washer Ø8x25mm | 25  | Hardware Pack    |
| M     | <b>1</b> | Bolt Ø8x30mm    | 12  | Already in Place   | 1     |         |                     | 12  | Already in Place |
| N     | 1        | Bolt Ø8x60mm    | 21  | Hardware Pack      | U     | 0       | Spring Washer Ø6    | 6   | Already in Place |
| 0     | 1        | Bolt Ø8x70mm    | 2   | Hardware Pack      | V     | 0       | Flat Washer Ø6x25mm | 6   | Already in Place |
| P     |          | "L" Wrenches Ø4 | 1   | Hardware Pack      | W     | 8       | Spanner Ø14         | 1   | Hardware Pack    |
| Q     |          | "L" Wrenches Ø5 | 1   | Hardware Pack      | X     |         | Screws 4x30mm       | 24  | Hardware Pack    |
| R     | 8        | Nut Ø8          | 2   | Hardware Pack      |       |         |                     |     |                  |