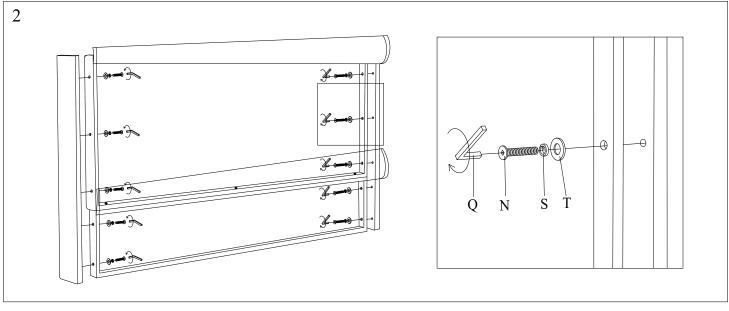

Please leave bolts loosened until all bolts are placed before tightening completely.

| Part# | Picture  | Description     | QTY | Location           | Part# | Picture | Description         | QTY | Location         |
|-------|----------|-----------------|-----|--------------------|-------|---------|---------------------|-----|------------------|
| Н     |          | Center leg      | 1   | Embossed film wrap | S     | 0       | Spring Washer Ø8    | 25  | Hardware Pack    |
| K     |          | Legs            | 4   | Embossed film wrap | 3     |         |                     | 12  | Already in Place |
| L     | <b>1</b> | Bolt Ø6x30mm    | 6   | Already in Place   | т     | т 🧑     | Flat Washer Ø8x25mm | 25  | Hardware Pack    |
| M     | <b>1</b> | Bolt Ø8x30mm    | 12  | Already in Place   | 1     |         |                     | 12  | Already in Place |
| N     | 1        | Bolt Ø8x60mm    | 21  | Hardware Pack      | U     | 0       | Spring Washer Ø6    | 6   | Already in Place |
| 0     | 1        | Bolt Ø8x70mm    | 2   | Hardware Pack      | V     | 0       | Flat Washer Ø6x25mm | 6   | Already in Place |
| P     |          | "L" Wrenches Ø4 | 1   | Hardware Pack      | W     | 8       | Spanner Ø14         | 1   | Hardware Pack    |
| Q     |          | "L" Wrenches Ø5 | 1   | Hardware Pack      | X     |         | Screws 4x30mm       | 24  | Hardware Pack    |
| R     | 8        | Nut Ø8          | 2   | Hardware Pack      |       |         |                     |     |                  |