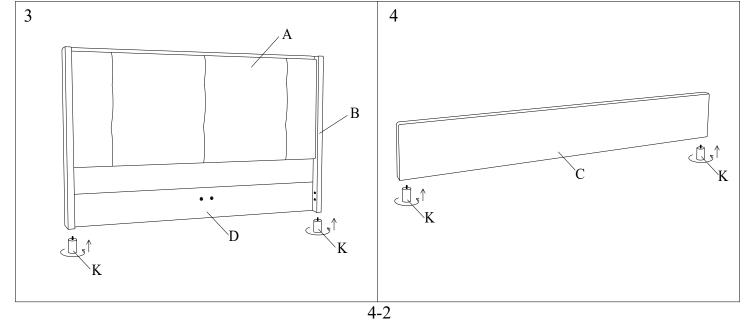

## HEADBOARD AND FOOTBOARD SET ASSEMBLY INSTRUCTION (TOTAL 1 BOX)

Please read over the instructions, it will be a time-saver in the long run.

Note: Before assembly, please be sure to work on a soft flat surface to avoid any damage to the finish.