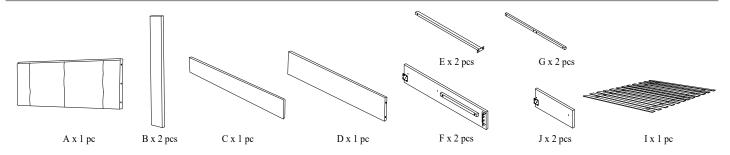

Please leave bolts loosened until all bolts are placed before tightening completely.

| Part# | Picture  | Description     | QTY | Location           | Part# | Picture | Description         | QTY | Location         |
|-------|----------|-----------------|-----|--------------------|-------|---------|---------------------|-----|------------------|
| Н     |          | Center leg      | 1   | Embossed film wrap | S     | 0       | Spring Washer Ø8    | 25  | Hardware Pack    |
| K     |          | Legs            | 4   | Embossed film wrap | 3     |         |                     | 12  | Already in Place |
| L     | <b>1</b> | Bolt Ø6x30mm    | 6   | Already in Place   | т     | т 🧑     | Flat Washer Ø8x25mm | 25  | Hardware Pack    |
| M     | <b>1</b> | Bolt Ø8x30mm    | 12  | Already in Place   | 1     |         |                     | 12  | Already in Place |
| N     | 1        | Bolt Ø8x60mm    | 21  | Hardware Pack      | U     | 0       | Spring Washer Ø6    | 6   | Already in Place |
| 0     | 1        | Bolt Ø8x70mm    | 2   | Hardware Pack      | V     | 0       | Flat Washer Ø6x25mm | 6   | Already in Place |
| P     |          | "L" Wrenches Ø4 | 1   | Hardware Pack      | W     | 8       | Spanner Ø14         | 1   | Hardware Pack    |
| Q     |          | "L" Wrenches Ø5 | 1   | Hardware Pack      | X     |         | Screws 4x30mm       | 24  | Hardware Pack    |
| R     | 8        | Nut Ø8          | 2   | Hardware Pack      |       |         |                     |     |                  |