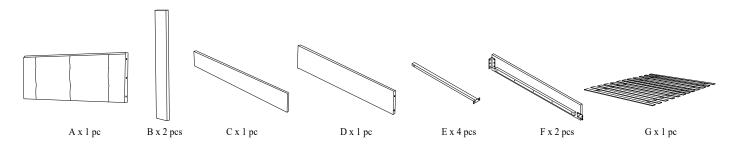

Please leave bolts loosened until all bolts are placed before tightening completely.

| Part# | Picture    | Description     | QTY | Location           | Part# | Picture  | Description         | QTY | Location         |
|-------|------------|-----------------|-----|--------------------|-------|----------|---------------------|-----|------------------|
| Н     |            | Center leg      | 2   | Embossed film wrap | 0     | <i>Ø</i> | Spring Washer Ø8    | 21  | Hardware Pack    |
| I     |            | Legs            | 4   | Embossed film wrap |       | 😻        |                     | 12  | Already in Place |
| J     | <b>*</b> 0 | Bolt Ø6x30mm    | 6   | Already in Place   | D     | R Ø      | Flat Washer Ø8x25mm | 21  | Hardware Pack    |
| K     | <b>1</b>   | Bolt Ø8x30mm    | 12  | Already in Place   |       |          |                     | 12  | Already in Place |
| L     | 1          | Bolt Ø8x60mm    | 13  | Hardware Pack      | S     | 0        | Spring Washer Ø6    | 6   | Already in Place |
| M     | 100        | Bolt Ø8x70mm    | 4   | Hardware Pack      | T     | 0        | Flat Washer Ø6x25mm | 6   | Already in Place |
| N     |            | "L" Wrenches Ø4 | 1   | Hardware Pack      | U     | 8        | Spanner Ø14         | 1   | Hardware Pack    |
| О     |            | "L" Wrenches Ø5 | 1   | Hardware Pack      | V     |          | Screws 4x30mm       | 24  | Hardware Pack    |
| P     | 8          | Nut Ø8          | 4   | Hardware Pack      |       |          |                     |     |                  |