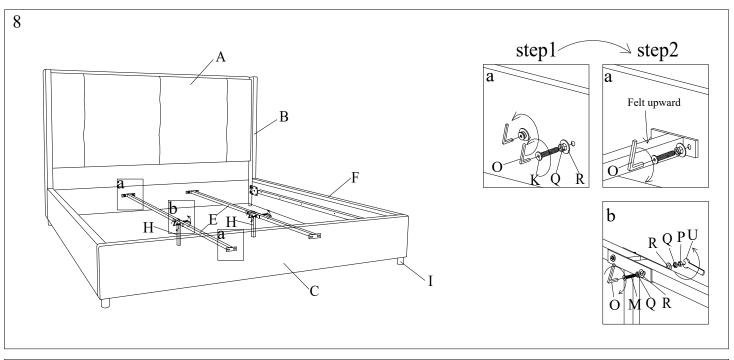

Please leave bolts loosened until all bolts are placed before tightening completely.

| Part# | Picture    | Description     | QTY | Location           | Part# | Picture  | Description         | QTY | Location         |
|-------|------------|-----------------|-----|--------------------|-------|----------|---------------------|-----|------------------|
| Н     |            | Center leg      | 2   | Embossed film wrap | 0     | <i>Ø</i> | Spring Washer Ø8    | 21  | Hardware Pack    |
| I     |            | Legs            | 4   | Embossed film wrap |       | 😻        |                     | 12  | Already in Place |
| J     | <b>*</b> 0 | Bolt Ø6x30mm    | 6   | Already in Place   | D     | R Ø      | Flat Washer Ø8x25mm | 21  | Hardware Pack    |
| K     | <b>1</b>   | Bolt Ø8x30mm    | 12  | Already in Place   |       |          |                     | 12  | Already in Place |
| L     | 1          | Bolt Ø8x60mm    | 13  | Hardware Pack      | S     | 0        | Spring Washer Ø6    | 6   | Already in Place |
| M     | 100        | Bolt Ø8x70mm    | 4   | Hardware Pack      | T     | 0        | Flat Washer Ø6x25mm | 6   | Already in Place |
| N     |            | "L" Wrenches Ø4 | 1   | Hardware Pack      | U     | 8        | Spanner Ø14         | 1   | Hardware Pack    |
| О     |            | "L" Wrenches Ø5 | 1   | Hardware Pack      | V     |          | Screws 4x30mm       | 24  | Hardware Pack    |
| P     | 8          | Nut Ø8          | 4   | Hardware Pack      |       |          |                     |     |                  |