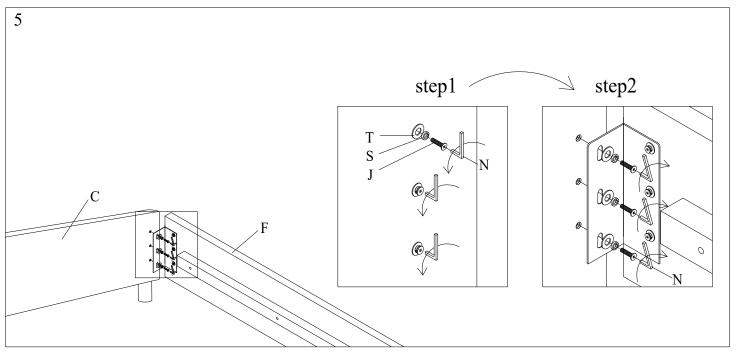

Please leave bolts loosened until all bolts are placed before tightening completely.

| Part# | Picture    | Description     | QTY | Location           | Part# | Picture  | Description         | QTY | Location         |
|-------|------------|-----------------|-----|--------------------|-------|----------|---------------------|-----|------------------|
| Н     |            | Center leg      | 2   | Embossed film wrap | 0     | <i>Ø</i> | Spring Washer Ø8    | 21  | Hardware Pack    |
| I     |            | Legs            | 4   | Embossed film wrap |       | 😻        |                     | 12  | Already in Place |
| J     | <b>*</b> 0 | Bolt Ø6x30mm    | 6   | Already in Place   | D     | R Ø      | Flat Washer Ø8x25mm | 21  | Hardware Pack    |
| K     | <b>1</b>   | Bolt Ø8x30mm    | 12  | Already in Place   |       |          |                     | 12  | Already in Place |
| L     | 1          | Bolt Ø8x60mm    | 13  | Hardware Pack      | S     | 0        | Spring Washer Ø6    | 6   | Already in Place |
| M     | 100        | Bolt Ø8x70mm    | 4   | Hardware Pack      | T     | 0        | Flat Washer Ø6x25mm | 6   | Already in Place |
| N     |            | "L" Wrenches Ø4 | 1   | Hardware Pack      | U     | 8        | Spanner Ø14         | 1   | Hardware Pack    |
| О     |            | "L" Wrenches Ø5 | 1   | Hardware Pack      | V     |          | Screws 4x30mm       | 24  | Hardware Pack    |
| P     | 8          | Nut Ø8          | 4   | Hardware Pack      |       |          |                     |     |                  |