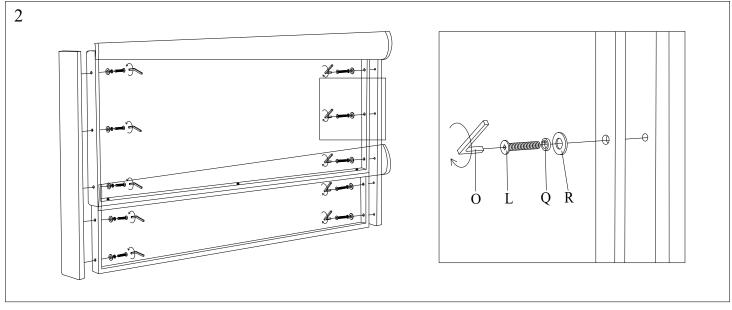

Please leave bolts loosened until all bolts are placed before tightening completely.

| Part# | Picture    | Description     | QTY | Location           | Part# | Picture  | Description         | QTY | Location         |
|-------|------------|-----------------|-----|--------------------|-------|----------|---------------------|-----|------------------|
| Н     |            | Center leg      | 2   | Embossed film wrap | 0     | <i>Ø</i> | Spring Washer Ø8    | 21  | Hardware Pack    |
| I     |            | Legs            | 4   | Embossed film wrap |       | 😻        |                     | 12  | Already in Place |
| J     | <b>*</b> 0 | Bolt Ø6x30mm    | 6   | Already in Place   | D     | R Ø      | Flat Washer Ø8x25mm | 21  | Hardware Pack    |
| K     | <b>1</b>   | Bolt Ø8x30mm    | 12  | Already in Place   |       |          |                     | 12  | Already in Place |
| L     | 1          | Bolt Ø8x60mm    | 13  | Hardware Pack      | S     | 0        | Spring Washer Ø6    | 6   | Already in Place |
| M     | 100        | Bolt Ø8x70mm    | 4   | Hardware Pack      | T     | 0        | Flat Washer Ø6x25mm | 6   | Already in Place |
| N     |            | "L" Wrenches Ø4 | 1   | Hardware Pack      | U     | 8        | Spanner Ø14         | 1   | Hardware Pack    |
| О     |            | "L" Wrenches Ø5 | 1   | Hardware Pack      | V     |          | Screws 4x30mm       | 24  | Hardware Pack    |
| P     | 8          | Nut Ø8          | 4   | Hardware Pack      |       |          |                     |     |                  |