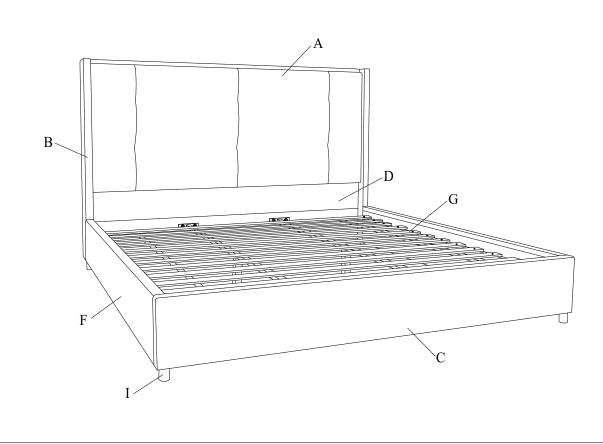

## HEADBOARD AND FOOTBOARD SET ASSEMBLY INSTRUCTION (TOTAL 1 BOX)

Please read over the instructions, it will be a time-saver in the long run.

Note: Before assembly, please be sure to work on a soft flat surface to avoid any damage to the finish.