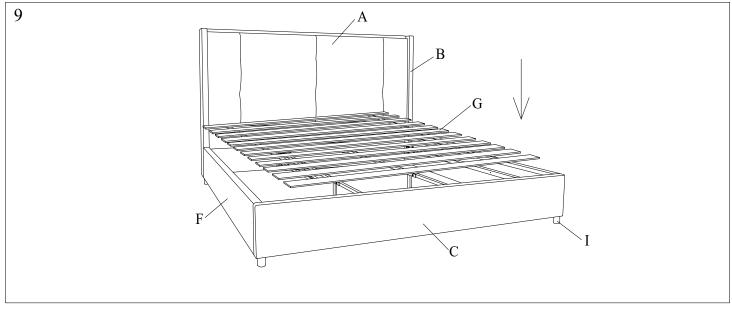

Please leave bolts loosened until all bolts are placed before tightening completely.

| Part# | Picture    | Description     | QTY | Location           | Part# | Picture  | Description         | QTY | Location         |
|-------|------------|-----------------|-----|--------------------|-------|----------|---------------------|-----|------------------|
| Н     |            | Center leg      | 2   | Embossed film wrap | 0     | <i>Ø</i> | Spring Washer Ø8    | 21  | Hardware Pack    |
| I     |            | Legs            | 4   | Embossed film wrap |       | 😻        |                     | 12  | Already in Place |
| J     | <b>*</b> 0 | Bolt Ø6x30mm    | 6   | Already in Place   | D     | R Ø      | Flat Washer Ø8x25mm | 21  | Hardware Pack    |
| K     | <b>1</b>   | Bolt Ø8x30mm    | 12  | Already in Place   |       |          |                     | 12  | Already in Place |
| L     | 1          | Bolt Ø8x60mm    | 13  | Hardware Pack      | S     | 0        | Spring Washer Ø6    | 6   | Already in Place |
| M     | 100        | Bolt Ø8x70mm    | 4   | Hardware Pack      | T     | 0        | Flat Washer Ø6x25mm | 6   | Already in Place |
| N     |            | "L" Wrenches Ø4 | 1   | Hardware Pack      | U     | 8        | Spanner Ø14         | 1   | Hardware Pack    |
| О     |            | "L" Wrenches Ø5 | 1   | Hardware Pack      | V     |          | Screws 4x30mm       | 24  | Hardware Pack    |
| P     | 8          | Nut Ø8          | 4   | Hardware Pack      |       |          |                     |     |                  |