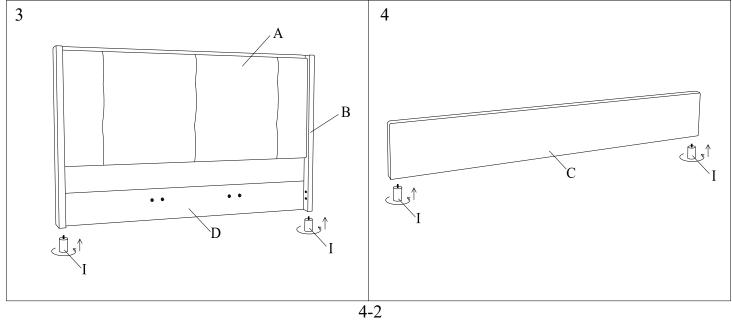

## HEADBOARD AND FOOTBOARD SET ASSEMBLY INSTRUCTION (TOTAL 1 BOX)

Please read over the instructions, it will be a time-saver in the long run.

Note: Before assembly, please be sure to work on a soft flat surface to avoid any damage to the finish.