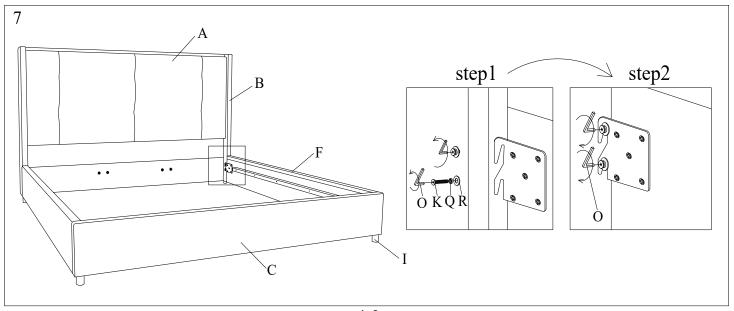

Please leave bolts loosened until all bolts are placed before tightening completely.

| Part# | Picture    | Description     | QTY | Location           | Part# | Picture  | Description         | QTY | Location         |
|-------|------------|-----------------|-----|--------------------|-------|----------|---------------------|-----|------------------|
| Н     |            | Center leg      | 2   | Embossed film wrap | 0     | <i>Ø</i> | Spring Washer Ø8    | 21  | Hardware Pack    |
| I     |            | Legs            | 4   | Embossed film wrap |       | 😻        |                     | 12  | Already in Place |
| J     | <b>*</b> 0 | Bolt Ø6x30mm    | 6   | Already in Place   | D     | R Ø      | Flat Washer Ø8x25mm | 21  | Hardware Pack    |
| K     | <b>1</b>   | Bolt Ø8x30mm    | 12  | Already in Place   |       |          |                     | 12  | Already in Place |
| L     | 1          | Bolt Ø8x60mm    | 13  | Hardware Pack      | S     | 0        | Spring Washer Ø6    | 6   | Already in Place |
| M     | 100        | Bolt Ø8x70mm    | 4   | Hardware Pack      | T     | 0        | Flat Washer Ø6x25mm | 6   | Already in Place |
| N     |            | "L" Wrenches Ø4 | 1   | Hardware Pack      | U     | 8        | Spanner Ø14         | 1   | Hardware Pack    |
| О     |            | "L" Wrenches Ø5 | 1   | Hardware Pack      | V     |          | Screws 4x30mm       | 24  | Hardware Pack    |
| P     | 8          | Nut Ø8          | 4   | Hardware Pack      |       |          |                     |     |                  |