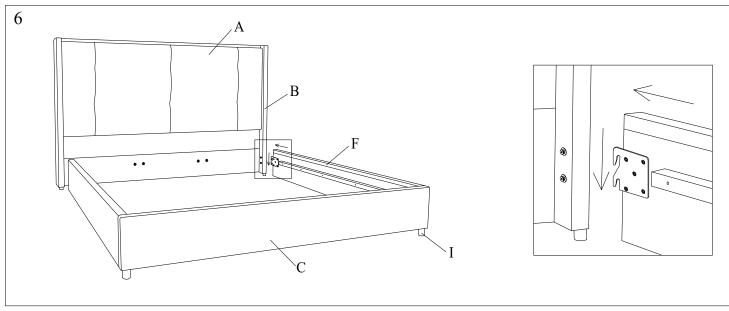

Please leave bolts loosened until all bolts are placed before tightening completely.

| Part# | Picture    | Description     | QTY | Location           | Part# | Picture  | Description         | QTY | Location         |
|-------|------------|-----------------|-----|--------------------|-------|----------|---------------------|-----|------------------|
| Н     |            | Center leg      | 2   | Embossed film wrap | 0     | <i>Ø</i> | Spring Washer Ø8    | 21  | Hardware Pack    |
| I     |            | Legs            | 4   | Embossed film wrap |       | 😻        |                     | 12  | Already in Place |
| J     | <b>*</b> 0 | Bolt Ø6x30mm    | 6   | Already in Place   | D     | R Ø      | Flat Washer Ø8x25mm | 21  | Hardware Pack    |
| K     | <b>1</b>   | Bolt Ø8x30mm    | 12  | Already in Place   |       |          |                     | 12  | Already in Place |
| L     | 1          | Bolt Ø8x60mm    | 13  | Hardware Pack      | S     | 0        | Spring Washer Ø6    | 6   | Already in Place |
| M     | 100        | Bolt Ø8x70mm    | 4   | Hardware Pack      | T     | 0        | Flat Washer Ø6x25mm | 6   | Already in Place |
| N     |            | "L" Wrenches Ø4 | 1   | Hardware Pack      | U     | 8        | Spanner Ø14         | 1   | Hardware Pack    |
| О     |            | "L" Wrenches Ø5 | 1   | Hardware Pack      | V     |          | Screws 4x30mm       | 24  | Hardware Pack    |
| P     | 8          | Nut Ø8          | 4   | Hardware Pack      |       |          |                     |     |                  |