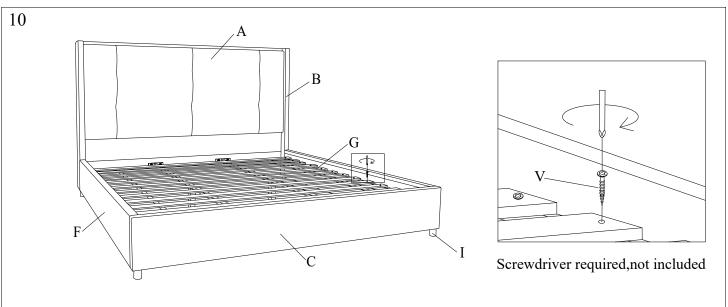

Please leave bolts loosened until all bolts are placed before tightening completely.

| Part# | Picture    | Description     | QTY | Location           | Part# | Picture  | Description         | QTY | Location         |
|-------|------------|-----------------|-----|--------------------|-------|----------|---------------------|-----|------------------|
| Н     |            | Center leg      | 2   | Embossed film wrap | 0     | <i>Ø</i> | Spring Washer Ø8    | 21  | Hardware Pack    |
| I     |            | Legs            | 4   | Embossed film wrap |       | 😻        |                     | 12  | Already in Place |
| J     | <b>*</b> 0 | Bolt Ø6x30mm    | 6   | Already in Place   | D     | R Ø      | Flat Washer Ø8x25mm | 21  | Hardware Pack    |
| K     | <b>1</b>   | Bolt Ø8x30mm    | 12  | Already in Place   |       |          |                     | 12  | Already in Place |
| L     | 1          | Bolt Ø8x60mm    | 13  | Hardware Pack      | S     | 0        | Spring Washer Ø6    | 6   | Already in Place |
| M     | 100        | Bolt Ø8x70mm    | 4   | Hardware Pack      | T     | 0        | Flat Washer Ø6x25mm | 6   | Already in Place |
| N     |            | "L" Wrenches Ø4 | 1   | Hardware Pack      | U     | 8        | Spanner Ø14         | 1   | Hardware Pack    |
| О     |            | "L" Wrenches Ø5 | 1   | Hardware Pack      | V     |          | Screws 4x30mm       | 24  | Hardware Pack    |
| P     | 8          | Nut Ø8          | 4   | Hardware Pack      |       |          |                     |     |                  |