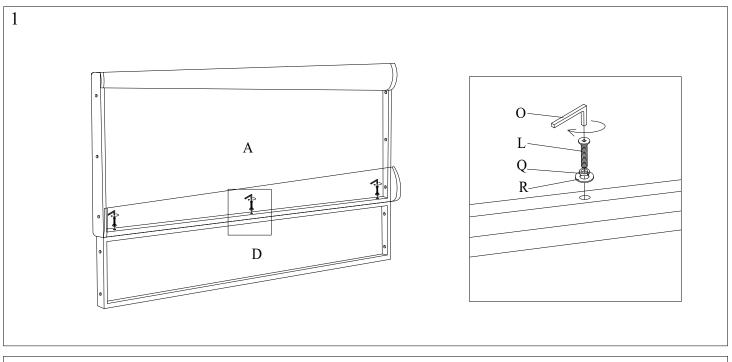

Please leave bolts loosened until all bolts are placed before tightening completely.

| Part# | Picture    | Description     | QTY | Location           | Part# | Picture  | Description         | QTY | Location         |
|-------|------------|-----------------|-----|--------------------|-------|----------|---------------------|-----|------------------|
| Н     |            | Center leg      | 2   | Embossed film wrap | 0     | <i>Ø</i> | Spring Washer Ø8    | 21  | Hardware Pack    |
| I     |            | Legs            | 4   | Embossed film wrap |       | 😻        |                     | 12  | Already in Place |
| J     | <b>*</b> 0 | Bolt Ø6x30mm    | 6   | Already in Place   | D     | R Ø      | Flat Washer Ø8x25mm | 21  | Hardware Pack    |
| K     | <b>1</b>   | Bolt Ø8x30mm    | 12  | Already in Place   |       |          |                     | 12  | Already in Place |
| L     | 1          | Bolt Ø8x60mm    | 13  | Hardware Pack      | S     | 0        | Spring Washer Ø6    | 6   | Already in Place |
| M     | 100        | Bolt Ø8x70mm    | 4   | Hardware Pack      | T     | 0        | Flat Washer Ø6x25mm | 6   | Already in Place |
| N     |            | "L" Wrenches Ø4 | 1   | Hardware Pack      | U     | 8        | Spanner Ø14         | 1   | Hardware Pack    |
| О     |            | "L" Wrenches Ø5 | 1   | Hardware Pack      | V     |          | Screws 4x30mm       | 24  | Hardware Pack    |
| P     | 8          | Nut Ø8          | 4   | Hardware Pack      |       |          |                     |     |                  |