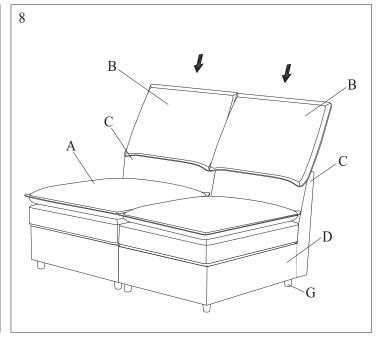

## ARM CHAIR ASSEMBLY INSTRUCTION (TOTAL 1 BOX)

Please read over the instructions, it will be a time-saver in the long run.

Note: Before assembly, please be sure to work on a soft flat surface to avoid any damage to the finish.