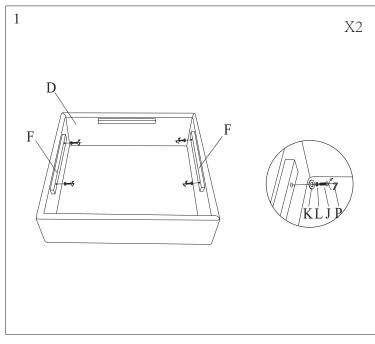

## CHAIR ASSEMBLY INSTRUCTION (TOTAL 1 BOX)

Please read over the instructions, it will be a time-saver in the long run.

Note: Before assembly, please be sure to work on a soft flat surface to avoid any damage to the finish.

| Part# | Picture | Description         | QTY | Location           | Part# | Picture | Description      | QTY | Location      |
|-------|---------|---------------------|-----|--------------------|-------|---------|------------------|-----|---------------|
| G     | •       | Legs                | 8   | Embossed film wrap | M     | -6      | Bolt Ø6x20mm     | 12  | Hardware Pack |
| Н     | •       | Plastic Washer      | 8   | Embossed film wrap | N     | 0       | Connection Plate | 2   | Hardware Pack |
| I     | 9       | Metal Hook          | 4   | Hardware Pack      | О     | B       | Plastic Clip     | 2   | Hardware Pack |
| J     | -       | Bolt Ø6x35mm        | 8   | Hardware Pack      | P     |         | Allen Wrench(S4) | 1   | Hardware Pack |
| K     | 0       | Flat Washer Ø6x12mm | 12  | Hardware Pack      |       |         |                  |     |               |
| L     | 9       | Spring Washer Ø6    | 8   | Hardware Pack      |       |         |                  |     |               |