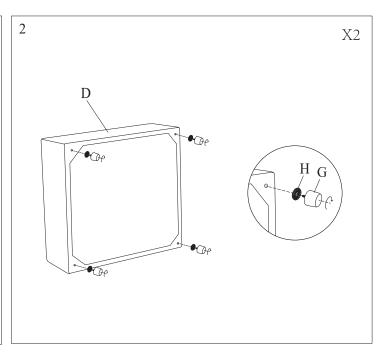

## CHAIR ASSEMBLY INSTRUCTION (TOTAL 1 BOX)

Please read over the instructions, it will be a time-saver in the long run.

Note: Before assembly, please be sure to work on a soft flat surface to avoid any damage to the finish.

| Part# | Picture | Description         | QTY | Location           | Part# | Picture | Description      | QTY | Location      |
|-------|---------|---------------------|-----|--------------------|-------|---------|------------------|-----|---------------|
| G     | •       | Legs                | 8   | Embossed film wrap | M     | -6      | Bolt Ø6x20mm     | 12  | Hardware Pack |
| Н     | •       | Plastic Washer      | 8   | Embossed film wrap | N     | 0       | Connection Plate | 2   | Hardware Pack |
| I     | 9       | Metal Hook          | 4   | Hardware Pack      | О     | B       | Plastic Clip     | 2   | Hardware Pack |
| J     | -       | Bolt Ø6x35mm        | 8   | Hardware Pack      | P     |         | Allen Wrench(S4) | 1   | Hardware Pack |
| K     | 0       | Flat Washer Ø6x12mm | 12  | Hardware Pack      |       |         |                  |     |               |
| L     | 9       | Spring Washer Ø6    | 8   | Hardware Pack      |       |         |                  |     |               |