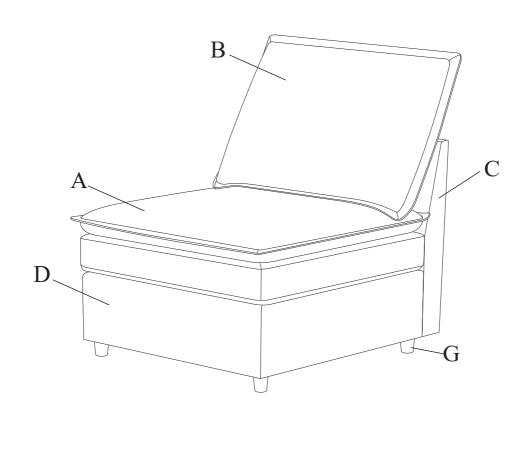

## ARM CHAIR ASSEMBLY INSTRUCTION (TOTAL 1 BOX)

Please read over the instructions, it will be a time-saver in the long run.

Note: Before assembly, please be sure to work on a soft flat surface to avoid any damage to the finish.