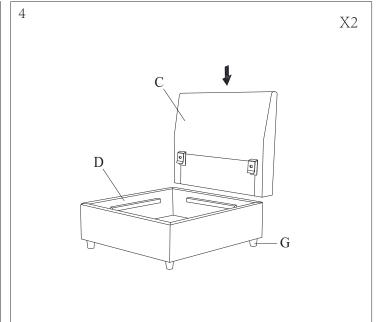

## CHAIR ASSEMBLY INSTRUCTION (TOTAL 1 BOX)

Please read over the instructions, it will be a time-saver in the long run.

Note: Before assembly, please be sure to work on a soft flat surface to avoid any damage to the finish.

| Part# | Picture | Description         | QTY | Location           | Part# | Picture | Description      | QTY | Location      |
|-------|---------|---------------------|-----|--------------------|-------|---------|------------------|-----|---------------|
| G     | •       | Legs                | 8   | Embossed film wrap | M     | -6      | Bolt Ø6x20mm     | 12  | Hardware Pack |
| Н     | •       | Plastic Washer      | 8   | Embossed film wrap | N     | 0       | Connection Plate | 2   | Hardware Pack |
| I     | 9       | Metal Hook          | 4   | Hardware Pack      | О     | B       | Plastic Clip     | 2   | Hardware Pack |
| J     | -       | Bolt Ø6x35mm        | 8   | Hardware Pack      | P     |         | Allen Wrench(S4) | 1   | Hardware Pack |
| K     | 0       | Flat Washer Ø6x12mm | 12  | Hardware Pack      |       |         |                  |     |               |
| L     | 9       | Spring Washer Ø6    | 8   | Hardware Pack      |       |         |                  |     |               |