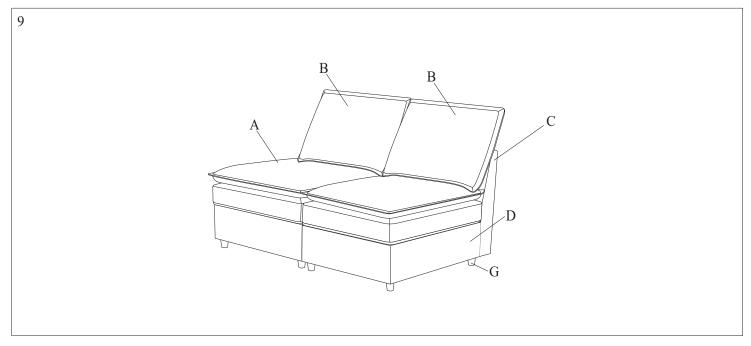

-------|
| G     | •       | Legs                | 8   | Embossed film wrap | M     | -6      | Bolt Ø6x20mm     | 12  | Hardware Pack |
| Н     | •       | Plastic Washer      | 8   | Embossed film wrap | N     | 0       | Connection Plate | 2   | Hardware Pack |
| I     | 9       | Metal Hook          | 4   | Hardware Pack      | О     | B       | Plastic Clip     | 2   | Hardware Pack |
| J     | -       | Bolt Ø6x35mm        | 8   | Hardware Pack      | P     |         | Allen Wrench(S4) | 1   | Hardware Pack |
| K     | 0       | Flat Washer Ø6x12mm | 12  | Hardware Pack      |       |         |                  |     |               |
| L     | 9       | Spring Washer Ø6    | 8   | Hardware Pack      |       |         |                  |     |               |



























## ARM CHAIR ASSEMBLY INSTRUCTION (TOTAL 1 BOX)



Please read over the instructions, it will be a time-saver in the long run.

Note: Before assembly, please be sure to work on a soft flat surface to avoid any damage to the finish.

















## CHAIR ASSEMBLY INSTRUCTION (TOTAL 1 BOX)



Please read over the instructions, it will be a time-saver in the long run.

Note: Before assembly, please be sure to work on a soft flat surface to avoid any damage to the finish.

| Part# | Picture | Description         | QTY | Location           | Part# | Picture | Description      | QTY | Location      |
|-------|---------|---------------------|-----|--------------------|-------|---------|------------------|-----|---------------|
| G     | •       | Legs                | 8   | Embossed film