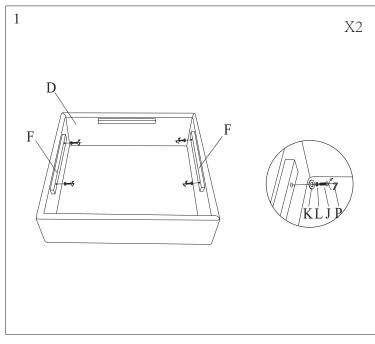

| Part# | Picture | Description         | QTY | Location           | Part# | Picture | Description      | QTY | Location      |
|-------|---------|---------------------|-----|--------------------|-------|---------|------------------|-----|---------------|
| G     | •       | Legs                | 8   | Embossed film wrap | M     | -6      | Bolt Ø6x20mm     | 12  | Hardware Pack |
| Н     | •       | Plastic Washer      | 8   | Embossed film wrap | N     | 0       | Connection Plate | 2   | Hardware Pack |
| I     | 9       | Metal Hook          | 4   | Hardware Pack      | О     | B       | Plastic Clip     | 2   | Hardware Pack |
| J     | -       | Bolt Ø6x35mm        | 8   | Hardware Pack      | P     |         | Allen Wrench(S4) | 1   | Hardware Pack |
| K     | 0       | Flat Washer Ø6x12mm | 12  | Hardware Pack      |       |         |                  |     |               |
| L     | 9       | Spring Washer Ø6    | 8   | Hardware Pack      |       |         |                  |     |               |