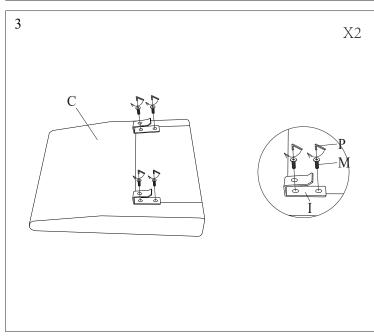

## CHAIR ASSEMBLY INSTRUCTION (TOTAL 1 BOX)

Please read over the instructions, it will be a time-saver in the long run.

Note: Before assembly, please be sure to work on a soft flat surface to avoid any damage to the finish.

| Part# | Picture | Description         | QTY | Location           | Part# | Picture | Description      | QTY | Location      |
|-------|---------|---------------------|-----|--------------------|-------|---------|------------------|-----|---------------|
| G     | •       | Legs                | 8   | Embossed film wrap | M     | -6      | Bolt Ø6x20mm     | 12  | Hardware Pack |
| Н     | •       | Plastic Washer      | 8   | Embossed film wrap | N     | 0       | Connection Plate | 2   | Hardware Pack |
| I     | 9       | Metal Hook          | 4   | Hardware Pack      | О     | B       | Plastic Clip     | 2   | Hardware Pack |
| J     | -       | Bolt Ø6x35mm        | 8   | Hardware Pack      | P     |         | Allen Wrench(S4) | 1   | Hardware Pack |
| K     | 0       | Flat Washer Ø6x12mm | 12  | Hardware Pack      |       |         |                  |     |               |
| L     | 9       | Spring Washer Ø6    | 8   | Hardware Pack      |       |         |                  |     |               |