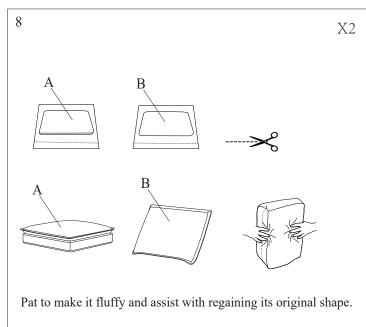

## ARM CHAIR ASSEMBLY INSTRUCTION (TOTAL 1 BOX)

Please read over the instructions, it will be a time-saver in the long run.

Note: Before assembly, please be sure to work on a soft flat surface to avoid any damage to the finish.