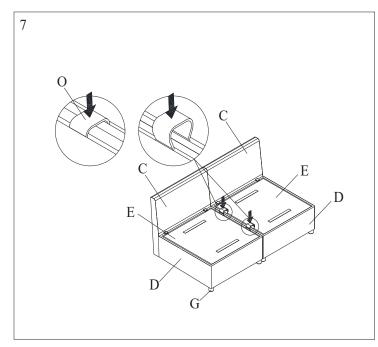

---------------|
| G     | •       | Legs                | 8   | Embossed film wrap | M     | -6      | Bolt Ø6x20mm     | 12  | Hardware Pack |
| Н     | •       | Plastic Washer      | 8   | Embossed film wrap | N     | 0       | Connection Plate | 2   | Hardware Pack |
| I     | 9       | Metal Hook          | 4   | Hardware Pack      | О     | B       | Plastic Clip     | 2   | Hardware Pack |
| J     | -       | Bolt Ø6x35mm        | 8   | Hardware Pack      | P     |         | Allen Wrench(S4) | 1   | Hardware Pack |
| K     | 0       | Flat Washer Ø6x12mm | 12  | Hardware Pack      |       |         |                  |     |               |
| L     | 9       | Spring Washer Ø6    | 8   | Hardware Pack      |       |         |                  |     |               |



























## ARM CHAIR ASSEMBLY INSTRUCTION (TOTAL 1 BOX)



Please read over the instructions, it will be a time-saver in the long run.

Note: Before assembly, please be sure to work on a soft flat surface to avoid any damage to the finish.