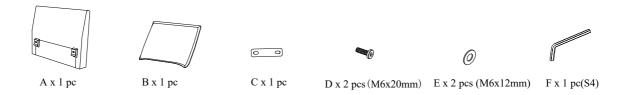

| Part# | Picture | Description         | QTY | Location           | Part# | Picture | Description      | QTY | Location      |
|-------|---------|---------------------|-----|--------------------|-------|---------|------------------|-----|---------------|
| G     | •       | Legs                | 8   | Embossed film wrap | M     | -6      | Bolt Ø6x20mm     | 12  | Hardware Pack |
| Н     | •       | Plastic Washer      | 8   | Embossed film wrap | N     | 0       | Connection Plate | 2   | Hardware Pack |
| I     | 9       | Metal Hook          | 4   | Hardware Pack      | О     | B       | Plastic Clip     | 2   | Hardware Pack |
| J     | -       | Bolt Ø6x35mm        | 8   | Hardware Pack      | P     |         | Allen Wrench(S4) | 1   | Hardware Pack |
| K     | 0       | Flat Washer Ø6x12mm | 12  | Hardware Pack      |       |         |                  |     |               |
| L     | 9       | Spring Washer Ø6    | 8   | Hardware Pack      |       |         |                  |     |               |