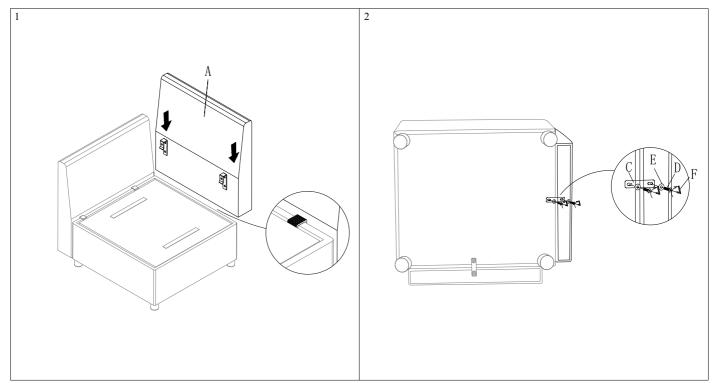

e | 2   | Hardware Pack |
| I     | 9       | Metal Hook          | 4   | Hardware Pack      | О     | B       | Plastic Clip     | 2   | Hardware Pack |
| J     | -       | Bolt Ø6x35mm        | 8   | Hardware Pack      | P     |         | Allen Wrench(S4) | 1   | Hardware Pack |
| K     | 0       | Flat Washer Ø6x12mm | 12  | Hardware Pack      |       |         |                  |     |               |
| L     | 9       | Spring Washer Ø6    | 8   | Hardware Pack      |       |         |                  |     |               |



























## ARM CHAIR ASSEMBLY INSTRUCTION (TOTAL 1 BOX)



Please read over the instructions, it will be a time-saver in the long run.

Note: Before assembly, please be sure to work on a soft flat surface to avoid any damage to the finish.

















## CHAIR ASSEMBLY INSTRUCTION (TOTAL 1 BOX)



Please read over the instructions, it will be a time-saver in the long run.

Note: Before assembly, please be sure to work on a soft flat surface to avoid any damage to the finish.

| Part# | Picture | Description         | QTY | Location           | Part# | Picture | Description      | QTY | Location      |
|-------|---------|---------------------|-----|--------------------|-------|---------|------------------|-----|---------------|
| G     | •       | Legs                | 8   | Embossed film wrap | M     | -6      | Bolt Ø6x20mm     | 12  | Hardware Pack |
| Н     | •       | Plastic Washer      | 8   | Embossed film wrap | N     | 0       | Connection Plate | 2   | Hardware Pack |
| I     | 9       | Metal Hook          | 4