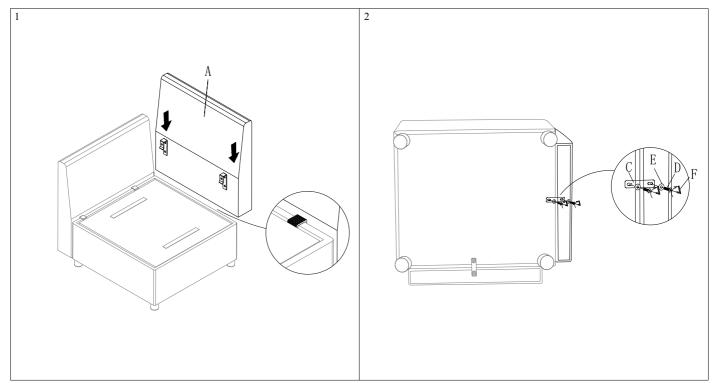

## ARM CHAIR ASSEMBLY INSTRUCTION (TOTAL 1 BOX)

Please read over the instructions, it will be a time-saver in the long run.

Note: Before assembly, please be sure to work on a soft flat surface to avoid any damage to the finish.

## CHAIR ASSEMBLY INSTRUCTION (TOTAL 1 BOX)

Please read over the instructions, it will be a time-saver in the long run.

Note: Before assembly, please be sure to work on a soft flat surface to avoid any damage to the finish.

| Part# | Picture | Description         | QTY | Location           | Part# | Picture | Description      | QTY | Location      |
|-------|---------|---------------------|-----|--------------------|-------|---------|------------------|-----|---------------|
| G     | •       | Legs                | 8   | Embossed film wrap | M     | -6      | Bolt Ø6x20mm     | 12  | Hardware Pack |
| Н     | •       | Plastic Washer      | 8   | Embossed film wrap | N     | 0       | Connection Plate | 2   | Hardware Pack |
| I     | 9       | Metal Hook          | 4   | Hardware Pack      | О     | B       | Plastic Clip     | 2   | Hardware Pack |
| J     | -       | Bolt Ø6x35mm        | 8   | Hardware Pack      | P     |         | Allen Wrench(S4) | 1   | Hardware Pack |
| K     | 0       | Flat Washer Ø6x12mm | 12  | Hardware Pack      |       |         |                  |     |               |
| L     | 9       | Spring Washer Ø6    | 8   | Hardware Pack      |       |         |                  |     |               |