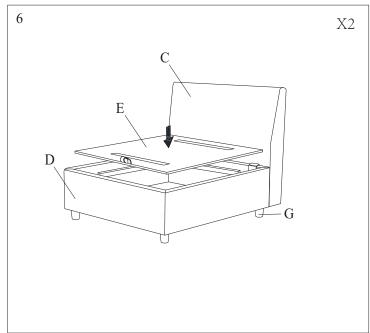

## CHAIR ASSEMBLY INSTRUCTION (TOTAL 1 BOX)

Please read over the instructions, it will be a time-saver in the long run.

Note: Before assembly, please be sure to work on a soft flat surface to avoid any damage to the finish.

| Part# | Picture | Description         | QTY | Location           | Part# | Picture | Description      | QTY | Location      |
|-------|---------|---------------------|-----|--------------------|-------|---------|------------------|-----|---------------|
| G     | •       | Legs                | 8   | Embossed film wrap | M     | -6      | Bolt Ø6x20mm     | 12  | Hardware Pack |
| Н     | •       | Plastic Washer      | 8   | Embossed film wrap | N     | 0       | Connection Plate | 2   | Hardware Pack |
| I     | 9       | Metal Hook          | 4   | Hardware Pack      | О     | B       | Plastic Clip     | 2   | Hardware Pack |
| J     | -       | Bolt Ø6x35mm        | 8   | Hardware Pack      | P     |         | Allen Wrench(S4) | 1   | Hardware Pack |
| K     | 0       | Flat Washer Ø6x12mm | 12  | Hardware Pack      |       |         |                  |     |               |
| L     | 9       | Spring Washer Ø6    | 8   | Hardware Pack      |       |         |                  |     |               |