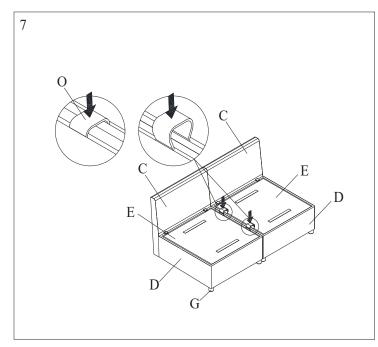

## CHAIR ASSEMBLY INSTRUCTION (TOTAL 1 BOX)

Please read over the instructions, it will be a time-saver in the long run.

Note: Before assembly, please be sure to work on a soft flat surface to avoid any damage to the finish.

| Part# | Picture | Description         | QTY | Location           | Part# | Picture | Description      | QTY | Location      |
|-------|---------|---------------------|-----|--------------------|-------|---------|------------------|-----|---------------|
| G     | •       | Legs                | 8   | Embossed film wrap | M     | -6      | Bolt Ø6x20mm     | 12  | Hardware Pack |
| Н     | •       | Plastic Washer      | 8   | Embossed film wrap | N     | 0       | Connection Plate | 2   | Hardware Pack |
| I     | 9       | Metal Hook          | 4   | Hardware Pack      | О     | B       | Plastic Clip     | 2   | Hardware Pack |
| J     | -       | Bolt Ø6x35mm        | 8   | Hardware Pack      | P     |         | Allen Wrench(S4) | 1   | Hardware Pack |
| K     | 0       | Flat Washer Ø6x12mm | 12  | Hardware Pack      |       |         |                  |     |               |
| L     | 9       | Spring Washer Ø6    | 8   | Hardware Pack      |       |         |                  |     |               |