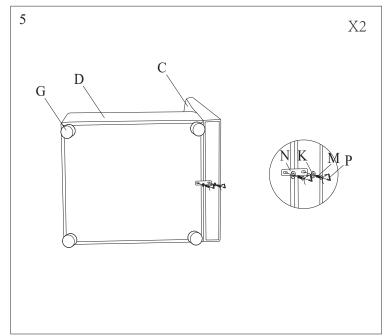

## CHAIR ASSEMBLY INSTRUCTION (TOTAL 1 BOX)

Please read over the instructions, it will be a time-saver in the long run.

Note: Before assembly, please be sure to work on a soft flat surface to avoid any damage to the finish.

| Part# | Picture | Description         | QTY | Location           | Part# | Picture | Description      | QTY | Location      |
|-------|---------|---------------------|-----|--------------------|-------|---------|------------------|-----|---------------|
| G     | •       | Legs                | 8   | Embossed film wrap | M     | -6      | Bolt Ø6x20mm     | 12  | Hardware Pack |
| Н     | •       | Plastic Washer      | 8   | Embossed film wrap | N     | 0       | Connection Plate | 2   | Hardware Pack |
| I     | 9       | Metal Hook          | 4   | Hardware Pack      | О     | B       | Plastic Clip     | 2   | Hardware Pack |
| J     | -       | Bolt Ø6x35mm        | 8   | Hardware Pack      | P     |         | Allen Wrench(S4) | 1   | Hardware Pack |
| K     | 0       | Flat Washer Ø6x12mm | 12  | Hardware Pack      |       |         |                  |     |               |
| L     | 9       | Spring Washer Ø6    | 8   | Hardware Pack      |       |         |                  |     |               |