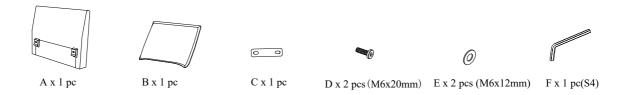

## ARM CHAIR ASSEMBLY INSTRUCTION (TOTAL 1 BOX)

Please read over the instructions, it will be a time-saver in the long run.

Note: Before assembly, please be sure to work on a soft flat surface to avoid any damage to the finish.