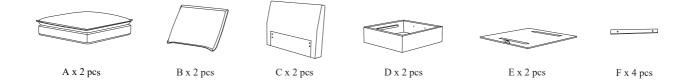

| Part# | Picture | Description         | QTY | Location           | Part# | Picture | Description      | QTY | Location      |
|-------|---------|---------------------|-----|--------------------|-------|---------|------------------|-----|---------------|
| G     | •       | Legs                | 8   | Embossed film wrap | M     | -6      | Bolt Ø6x20mm     | 12  | Hardware Pack |
| Н     | •       | Plastic Washer      | 8   | Embossed film wrap | N     | 0       | Connection Plate | 2   | Hardware Pack |
| I     | 9       | Metal Hook          | 4   | Hardware Pack      | О     | B       | Plastic Clip     | 2   | Hardware Pack |
| J     | -       | Bolt Ø6x35mm        | 8   | Hardware Pack      | P     |         | Allen Wrench(S4) | 1   | Hardware Pack |
| K     | 0       | Flat Washer Ø6x12mm | 12  | Hardware Pack      |       |         |                  |     |               |
| L     | 9       | Spring Washer Ø6    | 8   | Hardware Pack      |       |         |                  |     |               |