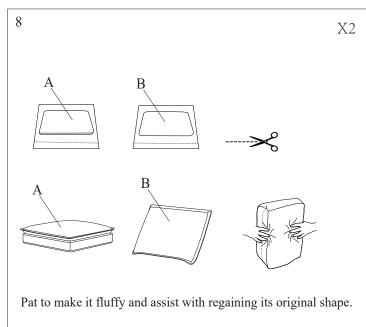

-------------|
| G     | •       | Legs                | 8   | Embossed film wrap | M     | -6      | Bolt Ø6x20mm     | 12  | Hardware Pack |
| Н     | •       | Plastic Washer      | 8   | Embossed film wrap | N     | 0       | Connection Plate | 2   | Hardware Pack |
| I     | 9       | Metal Hook          | 4   | Hardware Pack      | О     | B       | Plastic Clip     | 2   | Hardware Pack |
| J     | -       | Bolt Ø6x35mm        | 8   | Hardware Pack      | P     |         | Allen Wrench(S4) | 1   | Hardware Pack |
| K     | 0       | Flat Washer Ø6x12mm | 12  | Hardware Pack      |       |         |                  |     |               |
| L     | 9       | Spring Washer Ø6    | 8   | Hardware Pack      |       |         |                  |     |               |



























## ARM CHAIR ASSEMBLY INSTRUCTION (TOTAL 1 BOX)



Please read over the instructions, it will be a time-saver in the long run.

Note: Before assembly, please be sure to work on a soft flat surface to avoid any damage to the finish.