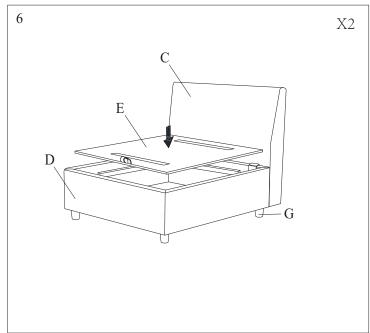

-|---------------|
| G     | •       | Legs                | 8   | Embossed film wrap | M     | -6      | Bolt Ø6x20mm     | 12  | Hardware Pack |
| Н     | •       | Plastic Washer      | 8   | Embossed film wrap | N     | 0       | Connection Plate | 2   | Hardware Pack |
| I     | 9       | Metal Hook          | 4   | Hardware Pack      | О     | B       | Plastic Clip     | 2   | Hardware Pack |
| J     | -       | Bolt Ø6x35mm        | 8   | Hardware Pack      | P     |         | Allen Wrench(S4) | 1   | Hardware Pack |
| K     | 0       | Flat Washer Ø6x12mm | 12  | Hardware Pack      |       |         |                  |     |               |
| L     | 9       | Spring Washer Ø6    | 8   | Hardware Pack      |       |         |                  |     |               |



























## ARM CHAIR ASSEMBLY INSTRUCTION (TOTAL 1 BOX)



Please read over the instructions, it will be a time-saver in the long run.

Note: Before assembly, please be sure to work on a soft flat surface to avoid any damage to the finish.