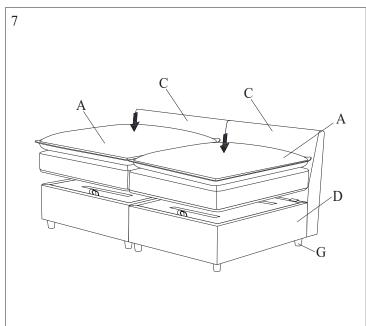

-----------|
| G     | •       | Legs                | 8   | Embossed film wrap | M     | -6      | Bolt Ø6x20mm     | 12  | Hardware Pack |
| Н     | •       | Plastic Washer      | 8   | Embossed film wrap | N     | 0       | Connection Plate | 2   | Hardware Pack |
| I     | 9       | Metal Hook          | 4   | Hardware Pack      | О     | B       | Plastic Clip     | 2   | Hardware Pack |
| J     | -       | Bolt Ø6x35mm        | 8   | Hardware Pack      | P     |         | Allen Wrench(S4) | 1   | Hardware Pack |
| K     | 0       | Flat Washer Ø6x12mm | 12  | Hardware Pack      |       |         |                  |     |               |
| L     | 9       | Spring Washer Ø6    | 8   | Hardware Pack      |       |         |                  |     |               |



























## ARM CHAIR ASSEMBLY INSTRUCTION (TOTAL 1 BOX)



Please read over the instructions, it will be a time-saver in the long run.

Note: Before assembly, please be sure to work on a soft flat surface to avoid any damage to the finish.