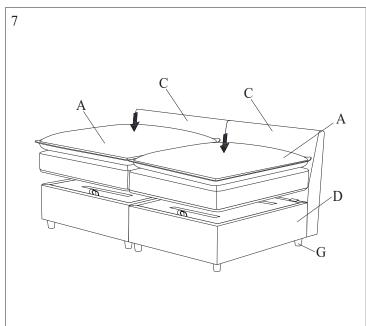

## CHAIR ASSEMBLY INSTRUCTION (TOTAL 1 BOX)

Please read over the instructions, it will be a time-saver in the long run.

Note: Before assembly, please be sure to work on a soft flat surface to avoid any damage to the finish.

| Part# | Picture | Description         | QTY | Location           | Part# | Picture | Description      | QTY | Location      |
|-------|---------|---------------------|-----|--------------------|-------|---------|------------------|-----|---------------|
| G     | •       | Legs                | 8   | Embossed film wrap | M     | -6      | Bolt Ø6x20mm     | 12  | Hardware Pack |
| Н     | •       | Plastic Washer      | 8   | Embossed film wrap | N     | 0       | Connection Plate | 2   | Hardware Pack |
| I     | 9       | Metal Hook          | 4   | Hardware Pack      | О     | B       | Plastic Clip     | 2   | Hardware Pack |
| J     | -       | Bolt Ø6x35mm        | 8   | Hardware Pack      | P     |         | Allen Wrench(S4) | 1   | Hardware Pack |
| K     | 0       | Flat Washer Ø6x12mm | 12  | Hardware Pack      |       |         |                  |     |               |
| L     | 9       | Spring Washer Ø6    | 8   | Hardware Pack      |       |         |                  |     |               |