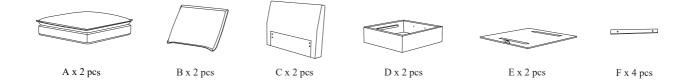

## CHAIR ASSEMBLY INSTRUCTION (TOTAL 1 BOX)

Please read over the instructions, it will be a time-saver in the long run.

Note: Before assembly, please be sure to work on a soft flat surface to avoid any damage to the finish.

| Part# | Picture | Description         | QTY | Location           | Part# | Picture | Description      | QTY | Location      |
|-------|---------|---------------------|-----|--------------------|-------|---------|------------------|-----|---------------|
| G     | •       | Legs                | 8   | Embossed film wrap | M     | -6      | Bolt Ø6x20mm     | 12  | Hardware Pack |
| Н     | •       | Plastic Washer      | 8   | Embossed film wrap | N     | 0       | Connection Plate | 2   | Hardware Pack |
| I     | 9       | Metal Hook          | 4   | Hardware Pack      | О     | B       | Plastic Clip     | 2   | Hardware Pack |
| J     | -       | Bolt Ø6x35mm        | 8   | Hardware Pack      | P     |         | Allen Wrench(S4) | 1   | Hardware Pack |
| K     | 0       | Flat Washer Ø6x12mm | 12  | Hardware Pack      |       |         |                  |     |               |
| L     | 9       | Spring Washer Ø6    | 8   | Hardware Pack      |       |         |                  |     |               |