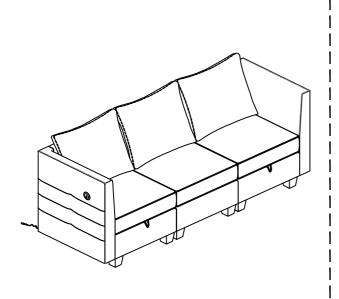

P Repeat the previous assembly steps to create different configurations. Connect the seat body by open the seat lid and insert the Connector pin (L) to the hole on the seat body.

**3-PIECE SOFA** 