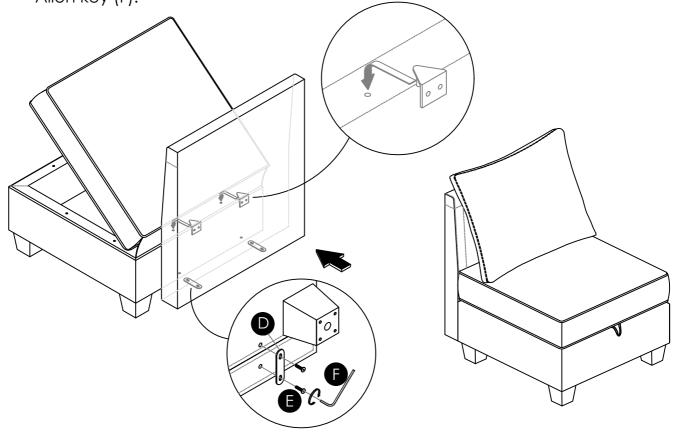

4

Install the Backrest to the seat body by open the seat lid and insert the hanger on the backrest to the hole on the seat body. Then connect the backrest to the seat body by using the Connector plate (D), Bolt (E) and tighten by using Allen key (F).