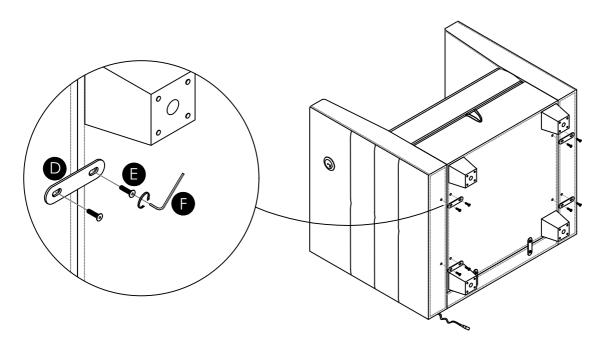

4

Install the Backrest to the seat body by open the seat lid and insert the hanger on the backrest to the hole on the seat body. Then connect the backrest to the seat body by using the Connector plate (D), Bolt (E) and tighten by using Allen key (F).

7

Connect the armrest to the seat body by using the Connector plate (D), Bolt (E) and tighten by using Allen key (F).

Connect the plug line (under the armrest) with the Power cord (M), then plug the Power cord into the Power Socket to use the USB + Type C.