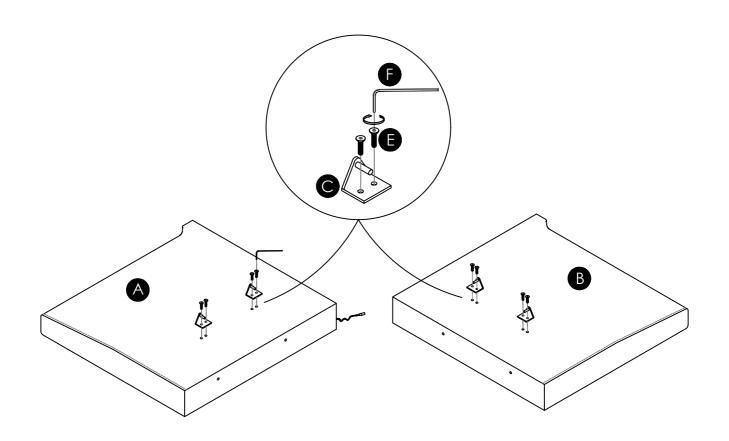

## 

THIS ASSEMBLY MANUAL CONTAINS IMPORTANT SAFETY INFORMATION. PLEASE READ AND KEEP FOR FUTURE REFERENCE.

COMPONENTS

Install the hanger (C) to the Armrest-Left (A) and Armrest -Right (B) by using the Bolt (E), tighten all bolts by using Allen key (F).