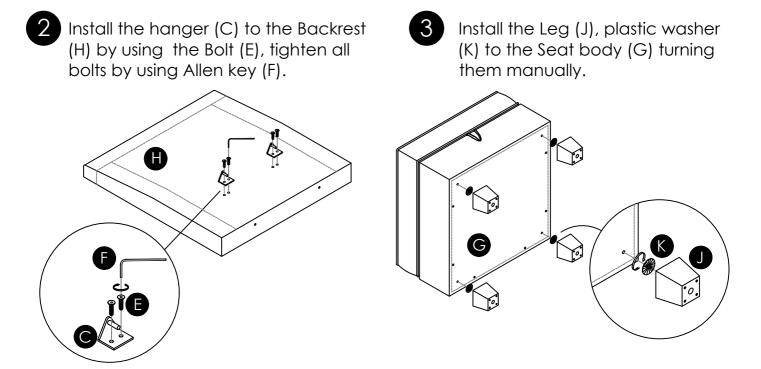

## 

THIS ASSEMBLY MANUAL CONTAINS IMPORTANT SAFETY INFORMATION. PLEASE READ AND KEEP FOR FUTURE REFERENCE.

COMPONENTS

Install the hanger (C) to the Armrest-Left (A) and Armrest -Right (B) by using the Bolt (E), tighten all bolts by using Allen key (F).