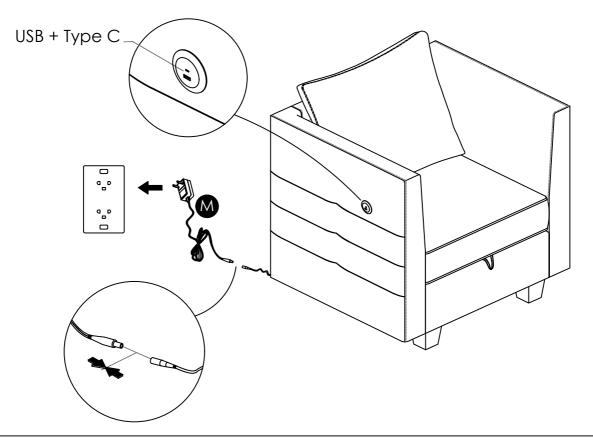

7

Connect the armrest to the seat body by using the Connector plate (D), Bolt (E) and tighten by using Allen key (F).

Connect the plug line (under the armrest) with the Power cord (M), then plug the Power cord into the Power Socket to use the USB + Type C.