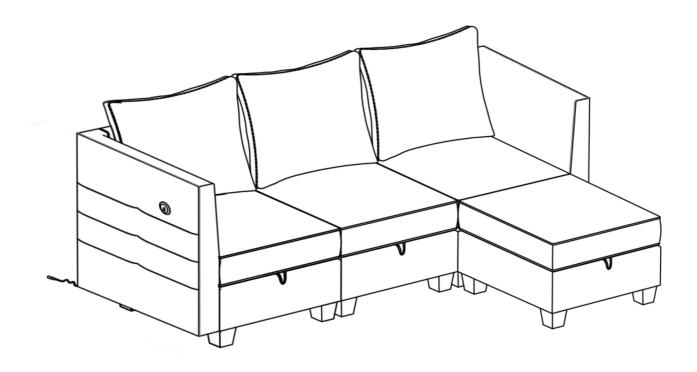

## Modular sofa Assembly Manual 66640-XXX-5P



## 

THIS ASSEMBLY MANUAL CONTAINS IMPORTANT SAFETY INFORMATION. PLEASE READ AND KEEP FOR FUTURE REFERENCE.







COMPONENTS



Install the hanger (C) to the Armrest-Left (A) and Armrest -Right (B) by using the Bolt (E), tighten all bolts by using Allen key (F).







4

Install the Backrest to the seat body by open the seat lid and insert the hanger on the backrest to the hole on the seat body. Then connect the backrest to the seat body by using the Connector plate (D), Bolt (E) and tighten by using Allen key (F).





5

6

Install the Leg (J), plastic washer (K) to the Seat body (G) turning them manually.



Install the armrest to the seat body by open the seat lid and insert the hanger on the armrest to the hole on the seat body.





7

Connect the armrest to the seat body by usin