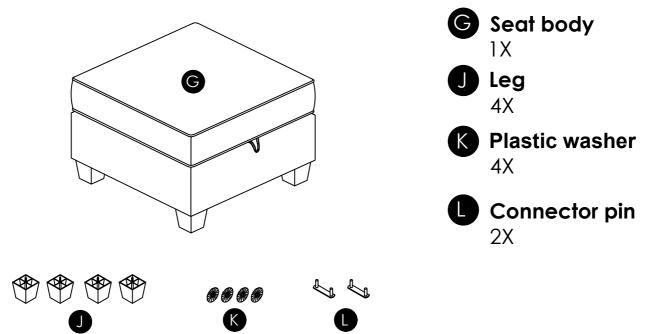

5

6

Install the Leg (J), plastic washer (K) to the Seat body (G) turning them manually.

Install the armrest to the seat body by open the seat lid and insert the hanger on the armrest to the hole on the seat body.