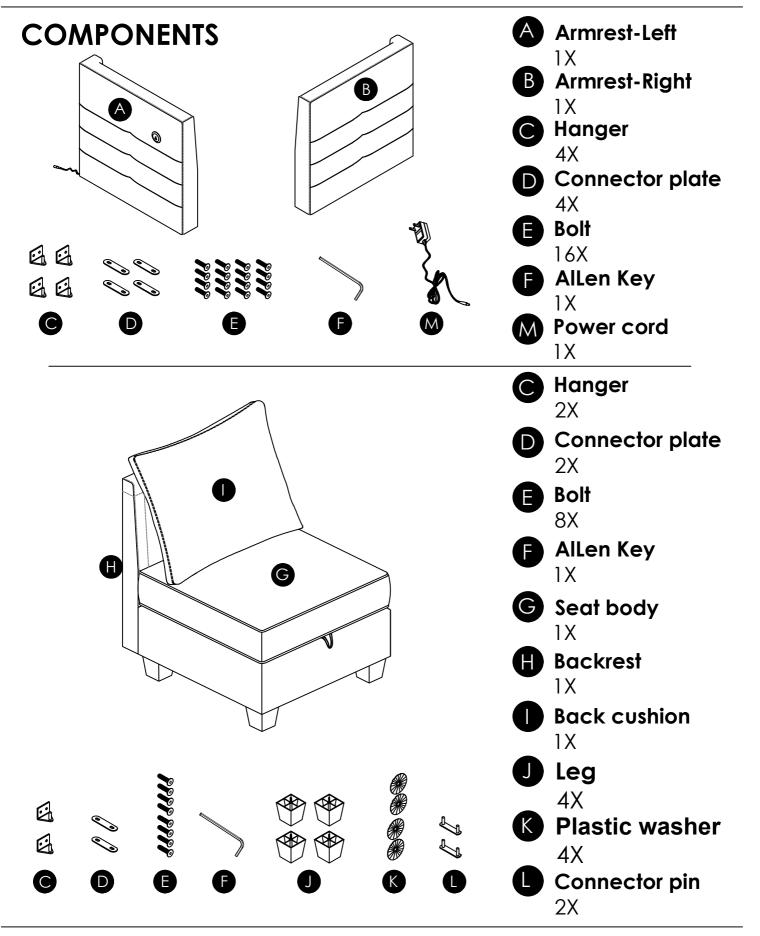

## 

THIS ASSEMBLY MANUAL CONTAINS IMPORTANT SAFETY INFORMATION. PLEASE READ AND KEEP FOR FUTURE REFERENCE.

COMPONENTS

Install the hanger (C) to the Armrest-Left (A) and Armrest -Right (B) by using the Bolt (E), tighten all bolts by using Allen key (F).

4

Install the Backrest to the seat body by open the seat lid and insert the hanger on the backrest to the hole on the seat body. Then connect the backrest to the seat body by using the Connector plate (D), Bolt (E) and tighten by using Allen key (F).

5

6

Install the Leg (J), plastic washer (K) to the Seat body (G) turning them manually.

Install the armrest to the seat body by open the seat lid and insert the hanger on the armrest to the hole on the seat body.

7

Connect the armrest to the seat body by using the Connector plate (D), Bolt (E) and tighten by using Allen key (F).

Connect the plug line (under the armrest) with the Power cord (M), then plug the Power cord into the Power Socket to use the USB + Type C.