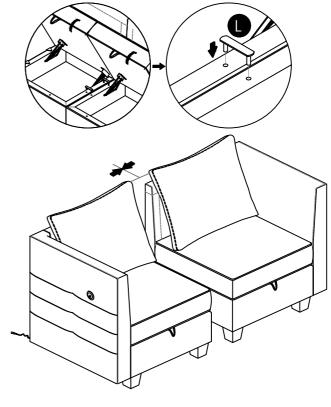

P Repeat the previous assembly steps to create different configurations. Connect the seat body by open the seat lid and insert the Connector pin (L) to the hole on the seat body.

**3-PIECE SOFA** 