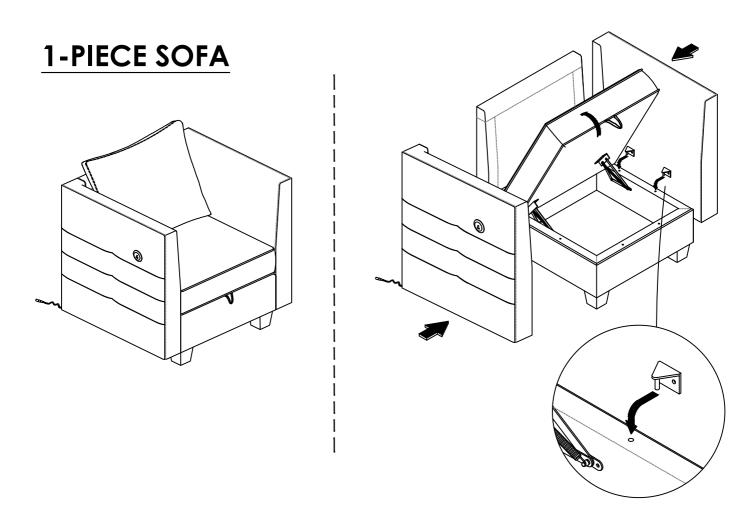

## Modular sofa Assembly Manual 66640-XXX-5P



## 

THIS ASSEMBLY MANUAL CONTAINS IMPORTANT SAFETY INFORMATION. PLEASE READ AND KEEP FOR FUTURE REFERENCE.







COMPONENTS



Install the hanger (C) to the Armrest-Left (A) and Armrest -Right (B) by using the Bolt (E), tighten all bolts by using Allen key (F).







4

Install the Backrest to the seat body by open the seat lid and insert the hanger on the backrest to the hole on the seat body. Then connect the backrest to the seat body by using the Connector plate (D), Bolt (E) and tighten by using Allen key (F).





5

6

Install the Leg (J), plastic washer (K) to the Seat body (G) turning them manually.



Install the armrest to the seat body by open the seat lid and insert the hanger on the armrest to the hole on the seat body.





7

Connect the armrest to the seat body by using the Connector plate (D), Bolt (E) and tighten by using Allen key (F).





Connect the plug line (under the armrest) with the Power cord (M), then plug the Power cord into the Power Socket to use the USB + Type C.





P Repeat the previous assembly steps to create different configurations. Connect the seat body by open the seat lid and insert the Connector pin (L) to the hole on the seat body.





**3-PIECE SOFA**