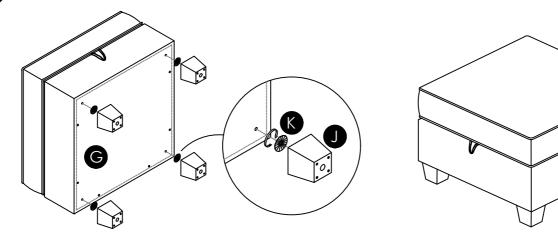

5

6

Install the Leg (J), plastic washer (K) to the Seat body (G) turning them manually.

Install the armrest to the seat body by open the seat lid and insert the hanger on the armrest to the hole on the seat body.