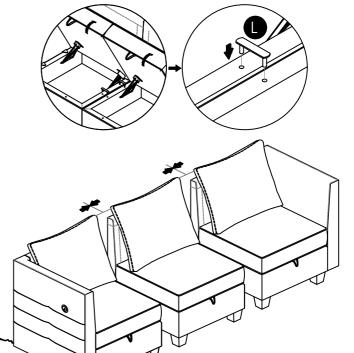

P Repeat the previous assembly steps to create different configurations. Connect the seat body by open the seat lid and insert the Connector pin (L) to the hole on the seat body.

**3-PIECE SOFA** 