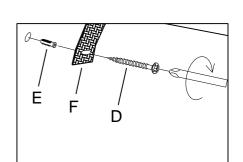

Step 2

Serious or fatal injuries can occur from furniture tipping over. To prevent the furniture from tipping over we recommend that it is permanently fixed to the wall. Wall anchor and hardware are included with this product. Please make sure hardware is suitable for your walls before installing, as different wall materials may require different types of anchors.

Wall