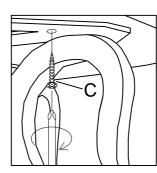

## MARBLE CONSOLE TABLE ASSEMBLY INSTRUCTION (TOTAL 1 BOX)



## Step 1

## **General Assembly Guidelines**

- I. Ensure that all parts and hardware are available before beginning assembly.
- II. Follow each step carefully to ensure the proper assembly of this product.
- III. Two people are recommended for ease in the assembly of this product.
- IV. Drill,Screwdriver and Pencil may be needed for securing product to wall.







Step 2





Serious or fatal injuries can occur from furniture tipping over. To prevent the furniture from tipping over we recommend that it is permanently fixed to the wall. Wall anchor and hardware are included with this product. Please make sure hardware is suitable for your walls before installing, as different wall materials may require different types of anchors.

Wall