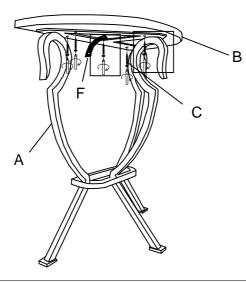

## MARBLE CONSOLE TABLE ASSEMBLY INSTRUCTION (TOTAL 1 BOX)



## Step 1

## **General Assembly Guidelines**

- I. Ensure that all parts and hardware are available before beginning assembly.
- II. Follow each step carefully to ensure the proper assembly of this product.
- III. Two people are recommended for ease in the assembly of this product.
- IV. Drill,Screwdriver and Pencil may be needed for securing product to wall.







Step 2





Serious or fatal injuries can occur from furniture tipping over. To prevent the furniture from tipping over we recommend that it is permanently fixed to the wall. Wall anchor and hardware are included with this product. Please make sure hardware is suitable for your walls before installing, as different wall materials may require different types of anchors.

Wall