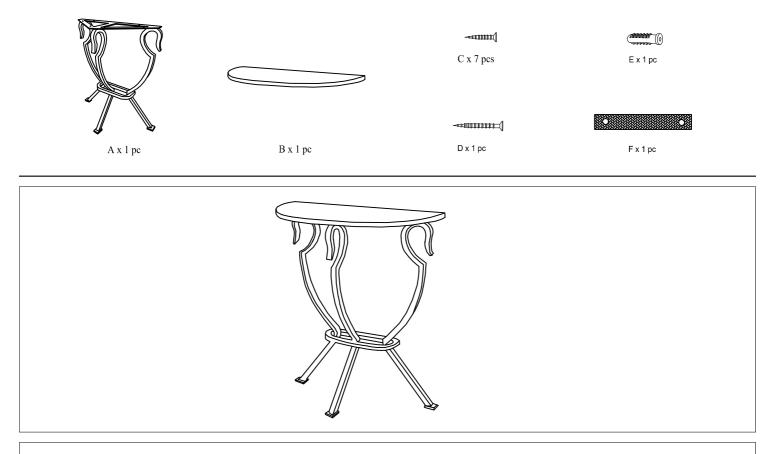

## MARBLE CONSOLE TABLE ASSEMBLY INSTRUCTION (TOTAL 1 BOX)



## Step 1

## **General Assembly Guidelines**

- I. Ensure that all parts and hardware are available before beginning assembly.
- II. Follow each step carefully to ensure the proper assembly of this product.
- III. Two people are recommended for ease in the assembly of this product.
- IV. Drill,Screwdriver and Pencil may be needed for securing product to wall.







Step 2





Serious or fatal injuries can occur from furniture tipping over. To prevent the furniture from tipping over we recommend that it is permanently fixed to the wall. Wall anchor and hardware are included with this product. Please make sure hardware is suitable for your walls before installing, as different wall materials may require different types of anchors.

Wall