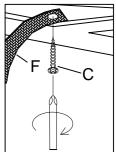

## MARBLE CONSOLE TABLE ASSEMBLY INSTRUCTION (TOTAL 1 BOX)



## Step 1

## **General Assembly Guidelines**

- I. Ensure that all parts and hardware are available before beginning assembly.
- II. Follow each step carefully to ensure the proper assembly of this product.
- III. Two people are recommended for ease in the assembly of this product.
- IV. Drill,Screwdriver and Pencil may be needed for securing product to wall.







Step 2





Serious or fatal injuries can occur from furniture tipping over. To prevent the furniture from tipping over we recommend that it is permanently fixed to the wall. Wall anchor and hardware are included with this product. Please make sure hardware is suitable for your walls before installing, as different wall materials may require different types of anchors.

Wall