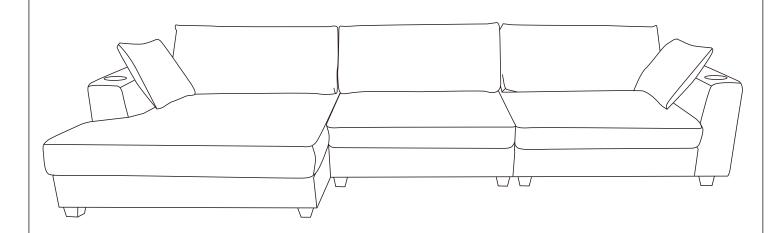

Take the chaise longue cushion (Part G) out of the Chaise longue frame (Part C); Take the cushions (Part F) out of the seat frames (Part D & Part E); Take the back cushions (Part K) out of the backrests (Part H, Part I, & Part J); Take the pillows (Part L) out of the armrests (Part A & Part B).

Remove the back cushions' plastic bags (Part K and Part L).

Put the Chaise longue cushion (Part G), cushions (Part F) on the sofa. Put the Back cushions (Part K) and pillows (Part L) on the sofa.

Plug in the charger.