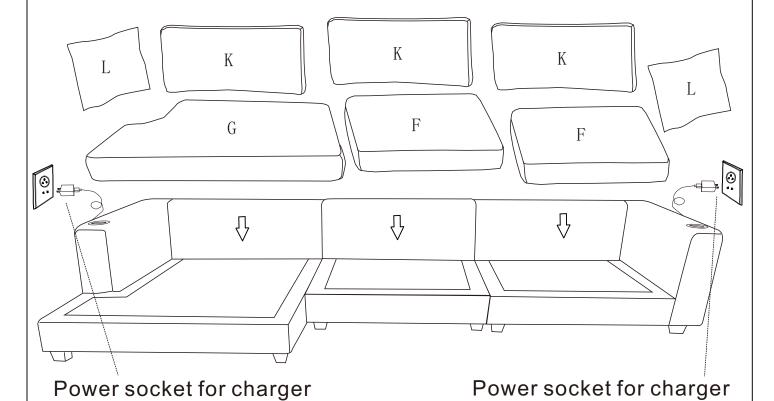

Put the Chaise longue cushion (Part G), cushions (Part F) on the sofa. Put the Back cushions (Part K) and pillows (Part L) on the sofa.

Plug in the charger.