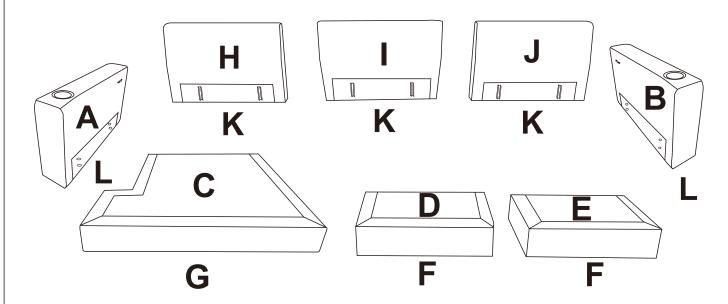

|                        | НАГ                    | RDWARE N723P205369    |          |  |  |
|------------------------|------------------------|-----------------------|----------|--|--|
| NO                     | DESCRIPTION            | SKETCH                | QTY      |  |  |
| 4                      | Screws                 |                       | 20       |  |  |
| 5                      | Washer                 |                       | 20       |  |  |
| 6                      | Hex Key                |                       | 1        |  |  |
|                        | PAF                    | RTS LIST N723P205367  |          |  |  |
| NO                     | DESCRIPTION            | SKETCH                | QTY      |  |  |
| D                      | Seat Frame<br>(middle) | D                     | 1        |  |  |
| F                      | Cushion                | F                     | 1        |  |  |
| Ι                      | Backrest<br>(middle)   |                       | 1        |  |  |
| K                      | Back Cushion           | K                     | 1        |  |  |
| PARTS LIST N723P205368 |                        |                       |          |  |  |
| NO                     | DESCRIPTION            | SKETCH                | QTY      |  |  |
| Е                      | Seat Frame<br>(right)  | E                     | 1        |  |  |
| F                      | Cushion                | F                     | 1        |  |  |
| J                      | Backrest<br>(right)    |                       | 1        |  |  |
|                        |                        |                       |          |  |  |
| K                      | Back Cushion           | K                     | 1        |  |  |
|                        | P                      | ARTS LIST N723P205369 |          |  |  |
| K                      |                        |                       | 1<br>QTY |  |  |
|                        | P                      | ARTS LIST N723P205369 |          |  |  |
| NO                     | P.<br>DESCRIPTION      | ARTS LIST N723P205369 | QTY      |  |  |