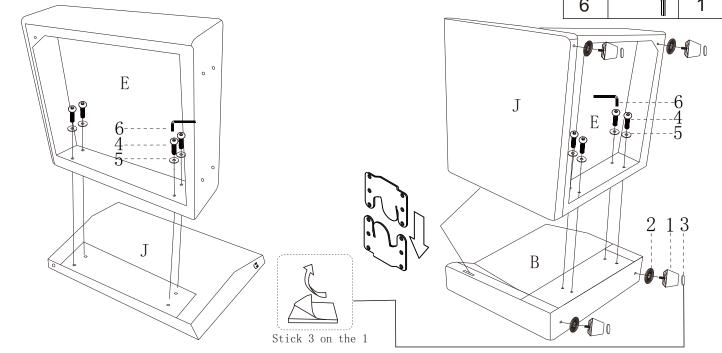

Connect the seat frame (right) (Part E) and backrest (right)(Part J); Connect the armrest (right) (Part B) and the backrest (right)(Part J) and the seat frame (right) (Part E);

Tighten plastic 4 legs (Part 1) with gaskets (Part 2), and stick the feet decals (Part 3) onto each leg.

# **DIAGRAM 4**

Connect the backrest (left) (Part H) to chaise longue frame (Part C).

| 4 | 4 |
|---|---|
| 5 | 4 |
| 6 | 1 |

Connect the armrest (left) (Part A) and the backrest (left) (Part H) and the chaise longue frame (Part C).