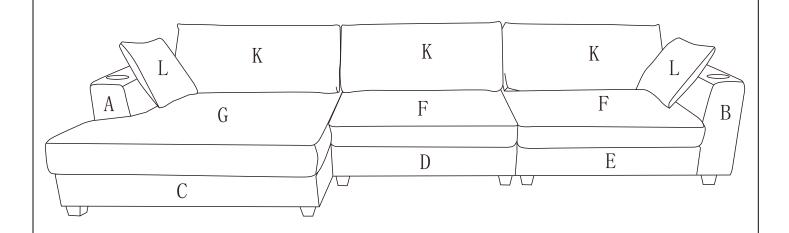

Take the chaise longue cushion (Part G) out of the Chaise longue frame (Part C); Take the cushions (Part F) out of the seat frames (Part D & Part E); Take the back cushions (Part K) out of the backrests (Part H, Part I, & Part J); Take the pillows (Part L) out of the armrests (Part A & Part B).