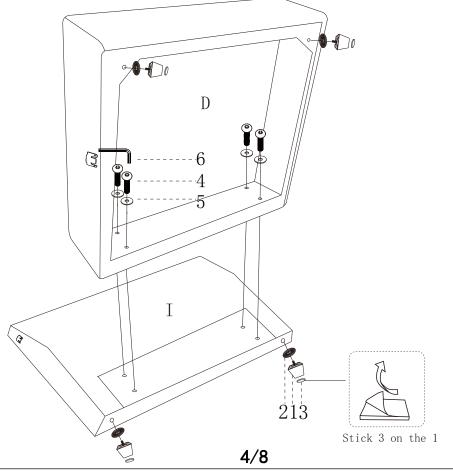

#### DIAGRAM 2

Tighten 4 plastic legs (Part 1) with gaskets (Part 2), and stick the feet decals (Part 3) onto each leg.

Connect the seat frame (middle) (Part D) and backrest (middle) (Part I) with screws (Hardware 4) and washers (Hardware 5) by hex key (Hardware 6).

Connect the seat frame (right) (Part E) and backrest (right)(Part J); Connect the armrest (right) (Part B) and the backrest (right)(Part J) and the seat frame (right) (Part E);

Tighten plastic 4 legs (Part 1) with gaskets (Part 2), and stick the feet decals (Part 3) onto each leg.