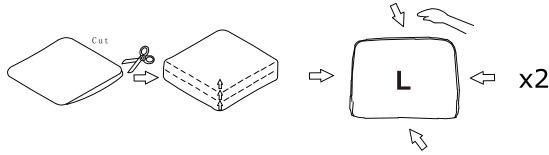

Remove the back cushions' plastic bags (Part K and Part L).

## **TIPS**

- 1. Please do not open the compressed packages until your sofa frame is completely assembled.
- 2. Compressed cushions and back cushions need to be fully fulfilled within 72 hours for your perfect use.
- 3. Please keep children away from plastic bags or any small pieces of stuff.