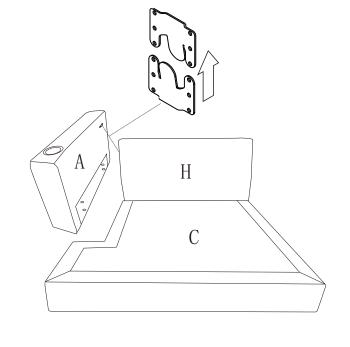

# **DIAGRAM 4**

Connect the backrest (left) (Part H) to chaise longue frame (Part C).

| 4 | 4 |
|---|---|
| 5 | 4 |
| 6 | 1 |

Connect the armrest (left) (Part A) and the backrest (left) (Part H) and the chaise longue frame (Part C).