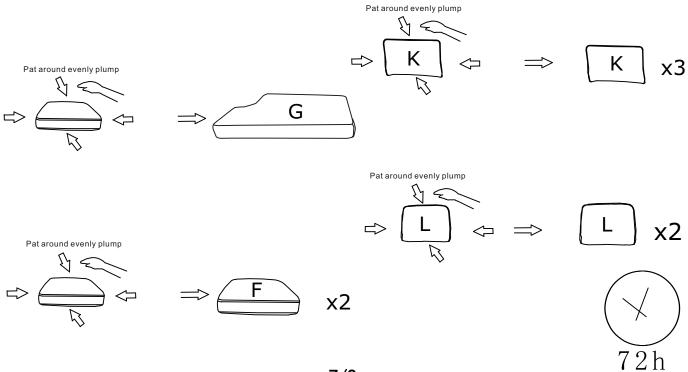

Remove the back cushions' plastic bags (Part K and Part L).

## **TIPS**

- 1. Please do not open the compressed packages until your sofa frame is completely assembled.
- 2. Compressed cushions and back cushions need to be fully fulfilled within 72 hours for your perfect use.
- 3. Please keep children away from plastic bags or any small pieces of stuff.