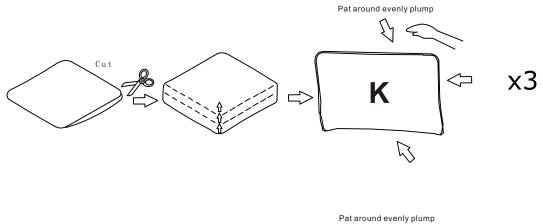

Remove the back cushions' plastic bags (Part K and Part L).

## **TIPS**

- 1. Please do not open the compressed packages until your sofa frame is completely assembled.
- 2. Compressed cushions and back cushions need to be fully fulfilled within 72 hours for your perfect use.
- 3. Please keep children away from plastic bags or any small pieces of stuff.