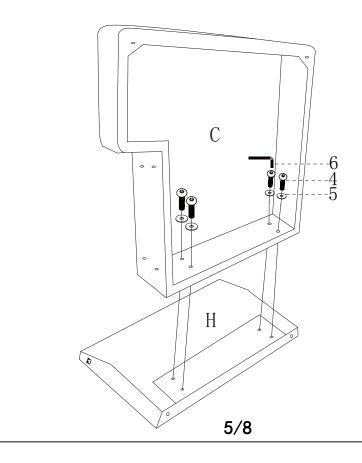

# **DIAGRAM 4**

Connect the backrest (left) (Part H) to chaise longue frame (Part C).

| 4 | 4 |
|---|---|
| 5 | 4 |
| 6 | 1 |

Connect the armrest (left) (Part A) and the backrest (left) (Part H) and the chaise longue frame (Part C).