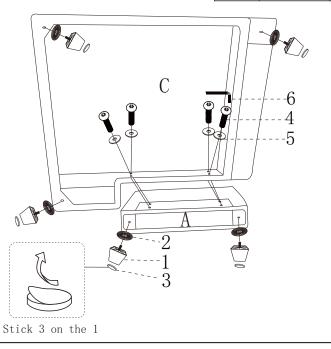

# **DIAGRAM 4**

Connect the backrest (left) (Part H) to chaise longue frame (Part C).

| 4 | 4 |
|---|---|
| 5 | 4 |
| 6 | 1 |

Connect the armrest (left) (Part A) and the backrest (left) (Part H) and the chaise longue frame (Part C).