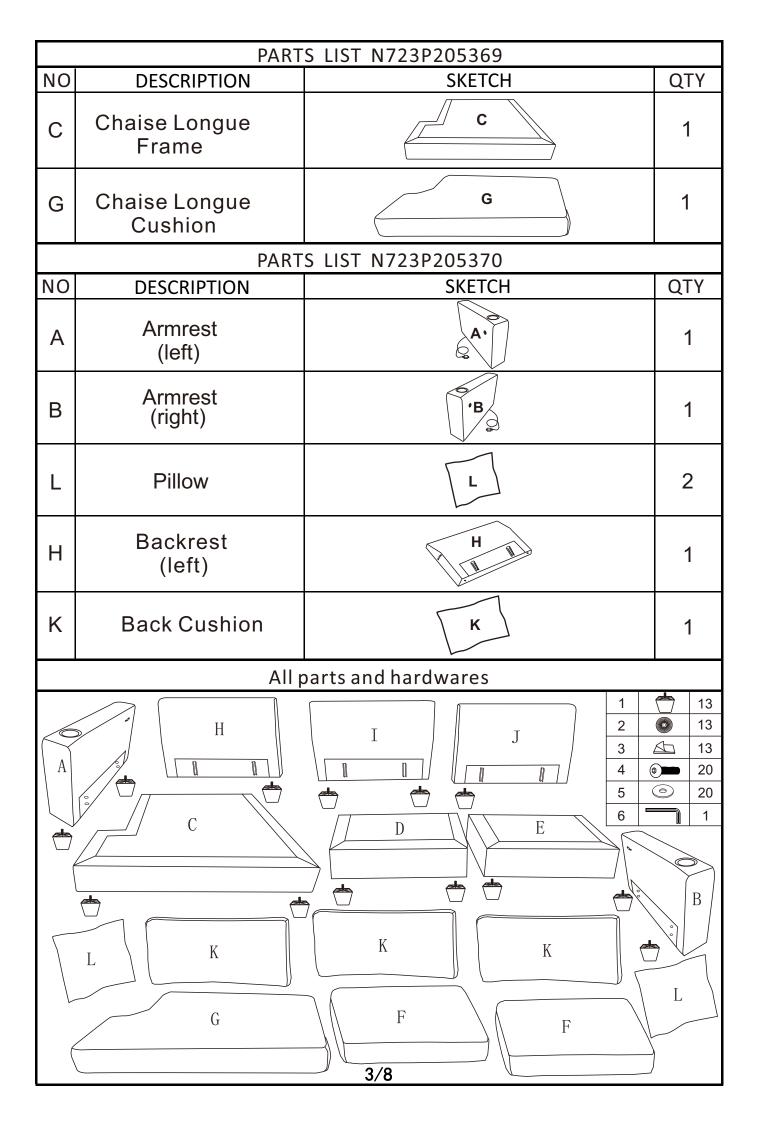

|                        | НАГ                    | RDWARE N723P205369    |          |  |  |
|------------------------|------------------------|-----------------------|----------|--|--|
| NO                     | DESCRIPTION            | SKETCH                | QTY      |  |  |
| 4                      | Screws                 |                       | 20       |  |  |
| 5                      | Washer                 |                       | 20       |  |  |
| 6                      | Hex Key                |                       | 1        |  |  |
|                        | PAF                    | RTS LIST N723P205367  |          |  |  |
| NO                     | DESCRIPTION            | SKETCH                | QTY      |  |  |
| D                      | Seat Frame<br>(middle) | D                     | 1        |  |  |
| F                      | Cushion                | F                     | 1        |  |  |
| Ι                      | Backrest<br>(middle)   |                       | 1        |  |  |
| K                      | Back Cushion           | K                     | 1        |  |  |
| PARTS LIST N723P205368 |                        |                       |          |  |  |
| NO                     | DESCRIPTION            | SKETCH                | QTY      |  |  |
| Е                      | Seat Frame<br>(right)  | E                     | 1        |  |  |
| F                      | Cushion                | F                     | 1        |  |  |
| J                      | Backrest<br>(right)    |                       | 1        |  |  |
|                        |                        |                       |          |  |  |
| K                      | Back Cushion           | K                     | 1        |  |  |
|                        | P                      | ARTS LIST N723P205369 |          |  |  |
| K                      |                        |                       | 1<br>QTY |  |  |
|                        | P                      | ARTS LIST N723P205369 |          |  |  |
| NO                     | P.<br>DESCRIPTION      | ARTS LIST N723P205369 | QTY      |  |  |