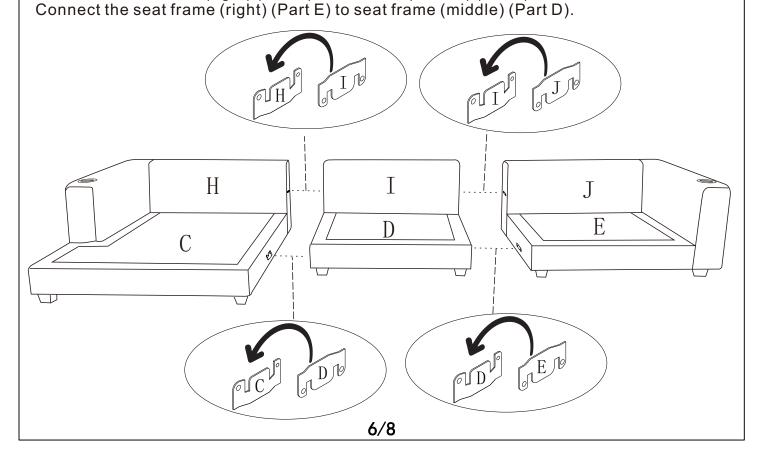

## **DIAGRAM 6**

Connect the backrest (middle) (Part I) to backrest (left) (Part H).

Connect the seat frame (middle) (Part D) to chaise longue frame (Part C).

Connect the backrest (right) (Part J) to backrest (middle) (Part I).