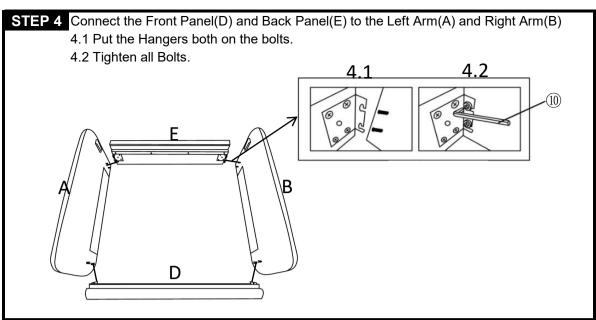

# COMPONENTS

| HARDWARE |                          |          |     |
|----------|--------------------------|----------|-----|
| NO       | DESCRIPTION              | SKETCH   | QTY |
| 1        | Gasket                   |          | 4   |
| 2        | Bolts M8x50mm            | <u> </u> | 8   |
| 3        | Washer                   |          | 8   |
| 4        | Spring Washer            |          | 8   |
| 5        | Screws M6x20mm           |          | 16  |
| 6        | Screws 30mm              |          | 28  |
| 7        | Left L-shaped<br>Hanger  |          | 2   |
| 8        | Right L-shaped<br>Hanger |          | 2   |
| 9        | Insert                   | 0 0 0 0  | 2   |
| 10       | Wrench                   |          | 1   |