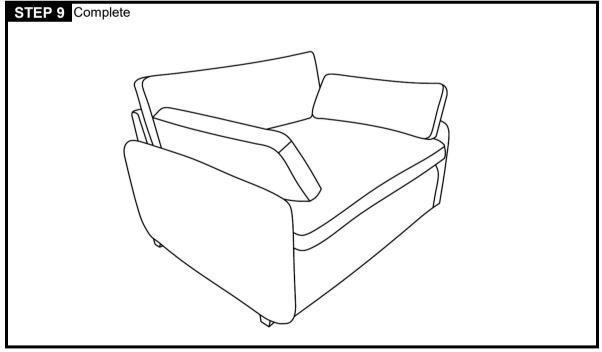

## **ASSEMBLY STEPS**

After packing up, place them in somewhere dry and venslated. After about 72-96 hours. It can be restored to the best use condition.