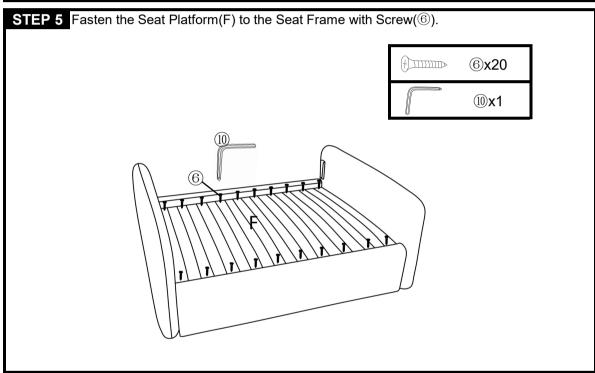

# COMPONENTS

| HARDWARE |                          |          |     |
|----------|--------------------------|----------|-----|
| NO       | DESCRIPTION              | SKETCH   | QTY |
| 1        | Gasket                   |          | 4   |
| 2        | Bolts M8x50mm            | <u> </u> | 8   |
| 3        | Washer                   |          | 8   |
| 4        | Spring Washer            |          | 8   |
| 5        | Screws M6x20mm           |          | 16  |
| 6        | Screws 30mm              |          | 28  |
| 7        | Left L-shaped<br>Hanger  |          | 2   |
| 8        | Right L-shaped<br>Hanger |          | 2   |
| 9        | Insert                   | 0 0 0 0  | 2   |
| 10       | Wrench                   |          | 1   |