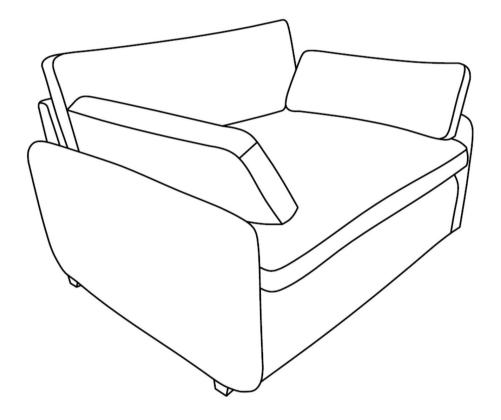

### 2 adults recommended

Takes about 1.5 Hours to assemble

Weight capacity of each seat:330LBS