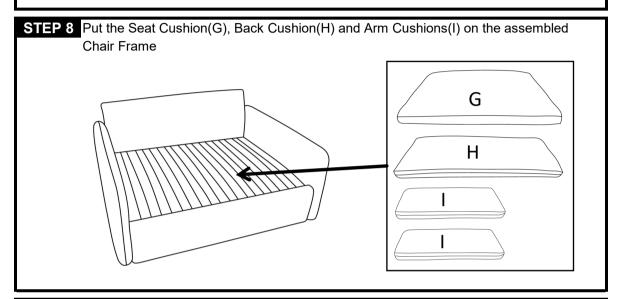

## **ASSEMBLY STEPS**

After packing up, place them in somewhere dry and venslated. After about 72-96 hours. It can be restored to the best use condition.