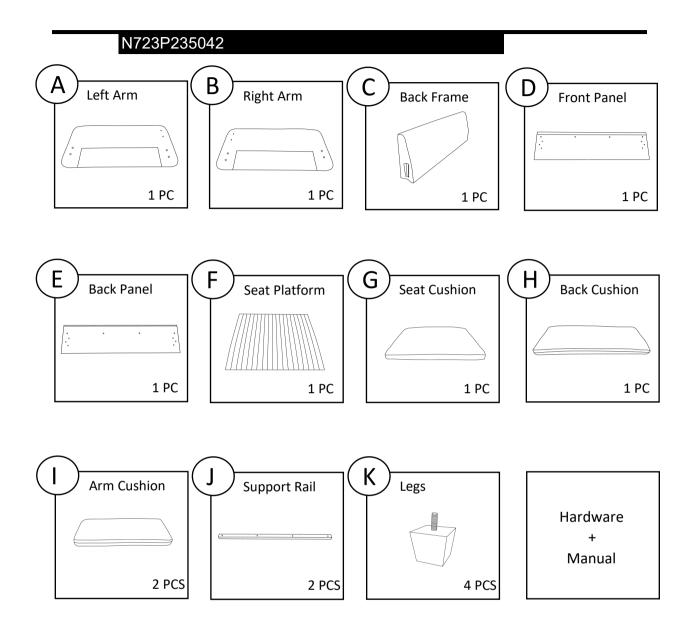

# COMPONENTS

| HARDWARE |                          |          |     |
|----------|--------------------------|----------|-----|
| NO       | DESCRIPTION              | SKETCH   | QTY |
| 1        | Gasket                   |          | 4   |
| 2        | Bolts M8x50mm            | <u> </u> | 8   |
| 3        | Washer                   |          | 8   |
| 4        | Spring Washer            |          | 8   |
| 5        | Screws M6x20mm           |          | 16  |
| 6        | Screws 30mm              |          | 28  |
| 7        | Left L-shaped<br>Hanger  |          | 2   |
| 8        | Right L-shaped<br>Hanger |          | 2   |
| 9        | Insert                   | 0 0 0 0  | 2   |
| 10       | Wrench                   |          | 1   |

# **COMPONENTS**