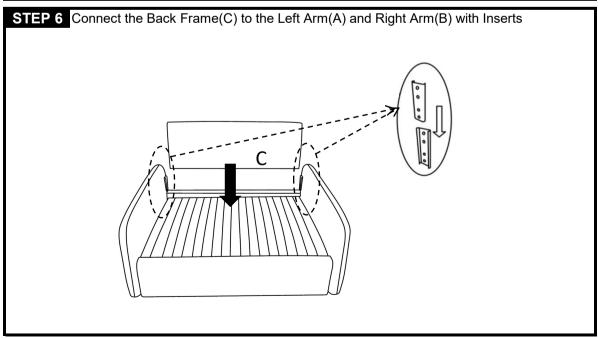

## **ASSEMBLY STEPS**

After packing up, place them in somewhere dry and venslated. After about 72-96 hours. It can be restored to the best use condition.