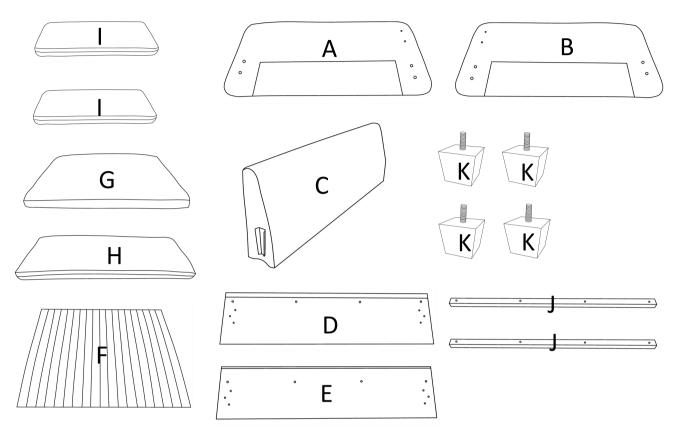

# COMPONENTS

| HARDWARE |                          |          |     |
|----------|--------------------------|----------|-----|
| NO       | DESCRIPTION              | SKETCH   | QTY |
| 1        | Gasket                   |          | 4   |
| 2        | Bolts M8x50mm            | <u> </u> | 8   |
| 3        | Washer                   |          | 8   |
| 4        | Spring Washer            |          | 8   |
| 5        | Screws M6x20mm           |          | 16  |
| 6        | Screws 30mm              |          | 28  |
| 7        | Left L-shaped<br>Hanger  |          | 2   |
| 8        | Right L-shaped<br>Hanger |          | 2   |
| 9        | Insert                   | 0 0 0 0  | 2   |
| 10       | Wrench                   |          | 1   |

# **COMPONENTS**