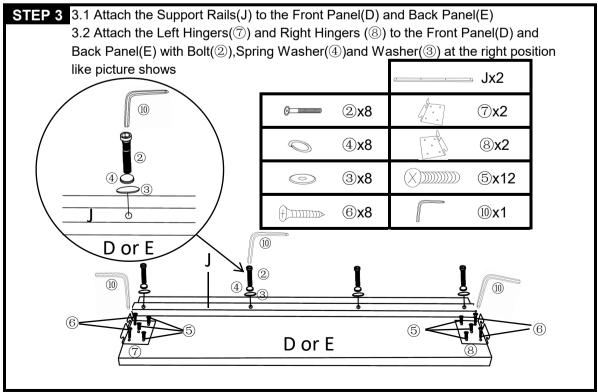

# COMPONENTS

| HARDWARE |                          |          |     |
|----------|--------------------------|----------|-----|
| NO       | DESCRIPTION              | SKETCH   | QTY |
| 1        | Gasket                   |          | 4   |
| 2        | Bolts M8x50mm            | <u> </u> | 8   |
| 3        | Washer                   |          | 8   |
| 4        | Spring Washer            |          | 8   |
| 5        | Screws M6x20mm           |          | 16  |
| 6        | Screws 30mm              |          | 28  |
| 7        | Left L-shaped<br>Hanger  |          | 2   |
| 8        | Right L-shaped<br>Hanger |          | 2   |
| 9        | Insert                   | 0 0 0 0  | 2   |
| 10       | Wrench                   |          | 1   |