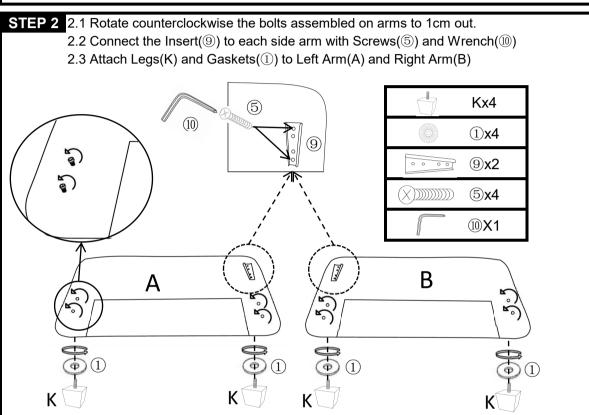

# COMPONENTS

| HARDWARE |                          |          |     |
|----------|--------------------------|----------|-----|
| NO       | DESCRIPTION              | SKETCH   | QTY |
| 1        | Gasket                   |          | 4   |
| 2        | Bolts M8x50mm            | <u> </u> | 8   |
| 3        | Washer                   |          | 8   |
| 4        | Spring Washer            |          | 8   |
| 5        | Screws M6x20mm           |          | 16  |
| 6        | Screws 30mm              |          | 28  |
| 7        | Left L-shaped<br>Hanger  |          | 2   |
| 8        | Right L-shaped<br>Hanger |          | 2   |
| 9        | Insert                   | 0 0 0 0  | 2   |
| 10       | Wrench                   |          | 1   |