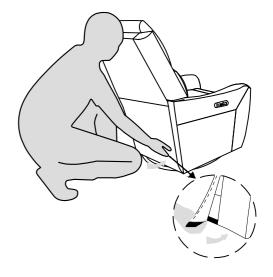

Slide the back into the metallic quick connectors of the base. Push down the back firmly until each side is locked into place and an audible "click" is heard.

Favlor

Jennifer

By ACG Green Group, Inc.

3 First, plug the Power cord of the Chair base (B) into the transformer (E). Then, connect the Transformer (E) to the Power Cord Plug (F).