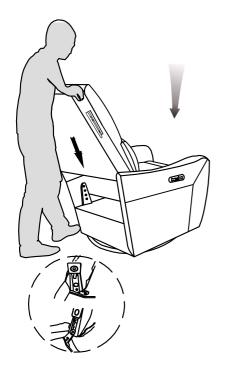

Slide the back into the metallic quick connectors of the base. Push down the back firmly until each side is locked into place and an audible "click" is heard.

Favlor

Jennifer

By ACG Green Group, Inc.

3 First, plug the Power cord of the Chair base (B) into the transformer (E). Then, connect the Transformer (E) to the Power Cord Plug (F).