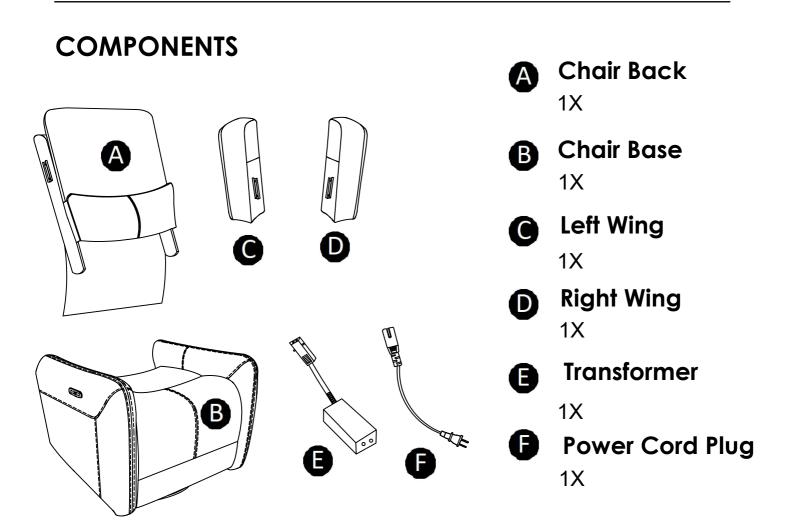

## Before you begin:

Please cut off the straps before assembling. Locate the power cord box under the metal frame of the chair and the Left - Right wings behind the seat cushion of the chair.

www.jennifertaylorhome.com