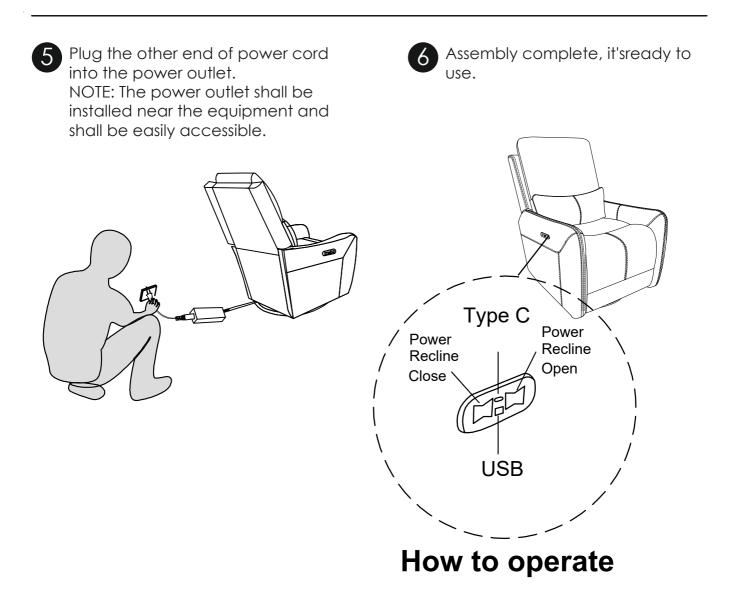

.





## Before you begin:

Please cut off the straps before assembling. Locate the power cord box under the metal frame of the chair and the Left - Right wings behind the seat cushion of the chair.



www.jennifertaylorhome.com

Slide the back into the metallic quick connectors of the base. Push down the back firmly until each side is locked into place and an audible "click" is heard.



Favlor

Jennifer

By ACG Green Group, Inc.

3 First, plug the Power cord of the Chair base (B) into the transformer (E). Then, connect the Transformer (E) to the Power Cord Plug (F).



2 To the chair back, attach the left and right wings labeled with "C" / "D".





Attach the back cover to the bottom of the seat with Velcro.



www.jennifertaylorhome.com

Jennifer

By ACG Green Group, Inc.

 ۲aylor ْ