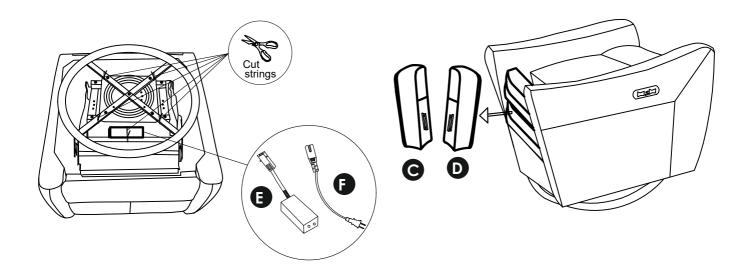

## Before you begin:

Please cut off the straps before assembling. Locate the power cord box under the metal frame of the chair and the Left - Right wings behind the seat cushion of the chair.

www.jennifertaylorhome.com

Slide the back into the metallic quick connectors of the base. Push down the back firmly until each side is locked into place and an audible "click" is heard.

Favlor

Jennifer

By ACG Green Group, Inc.

3 First, plug the Power cord of the Chair base (B) into the transformer (E). Then, connect the Transformer (E) to the Power Cord Plug (F).

2 To the chair back, attach the left and right wings labeled with "C" / "D".

Attach the back cover to the bottom of the seat with Velcro.

www.jennifertaylorhome.com

Jennifer

By ACG Green Group, Inc.

 ۲aylor ْ