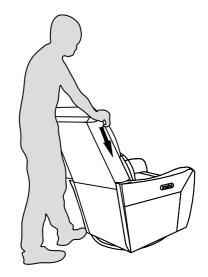

Slide the back into the metallic quick connectors of the base. Push down the back firmly until each side is locked into place and an audible "click" is heard.

Favlor

Jennifer

By ACG Green Group, Inc.

3 First, plug the Power cord of the Chair base (B) into the transformer (E). Then, connect the Transformer (E) to the Power Cord Plug (F).