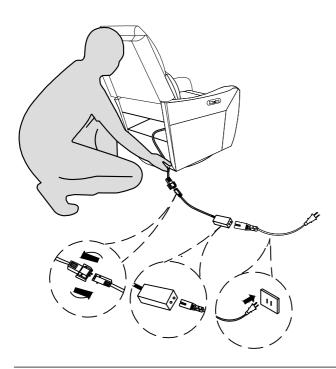

Slide the back into the metallic quick connectors of the base. Push down the back firmly until each side is locked into place and an audible "click" is heard.

Favlor

Jennifer

By ACG Green Group, Inc.

3 First, plug the Power cord of the Chair base (B) into the transformer (E). Then, connect the Transformer (E) to the Power Cord Plug (F).