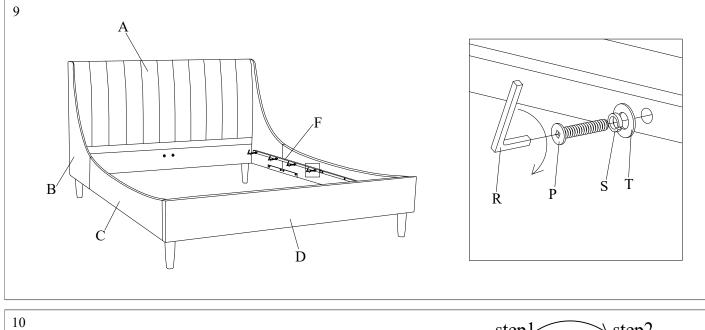

Please leave bolts loosened until all bolts are placed before tightening completely.

| Part# | Picture    | Description               | QTY | Location                   | Part# | Picture | Description          | QTY | Location         |
|-------|------------|---------------------------|-----|----------------------------|-------|---------|----------------------|-----|------------------|
| Н     |            | Center leg                | 1   | Wrapped in a non-woven bag | s     | Ø       | Samina Washan (89    | 18  | Hardware Pack    |
| Ι     |            | "L" connection piece      | 2   | Wrapped in a non-woven bag | 8     | *       | Spring Washer Ø8     | 28  | Already in Place |
| J     |            | Triangle connection piece | 2   | Wrapped in a non-woven bag | т     |         | Flat Washer Ø8x25mm  | 18  | Hardware Pack    |
| K     |            | Legs                      | 4   | Spare Parts caton box      |       | 0       |                      | 28  | Already in Place |
| L     |            | Screws 4x30mm             | 24  | Hardware Pack              | U     | Ø       | Spring Washer Ø10    | 2   | Hardware Pack    |
| М     | 8          | Bolt Ø8x20mm              | 12  | Already in Place           | V     | 0       | Flat Washer Ø10x25mm | 2   | Hardware Pack    |
| Ν     | <b>N</b> 0 | Bolt Ø8x30mm              | 16  | Already in Place           | W     | 0       | Nut Ø8               | 2   | Hardware Pack    |
| 0     | <b>N</b> 0 | Bolt Ø8x40mm              | 6   | Hardware Pack              | Х     | 9       | Nut Ø10              | 2   | Hardware Pack    |
| Р     | <b>N</b> 0 | Bolt Ø8x50mm              | 8   | Hardware Pack              | Y     | P       | Spanner Ø14          | 1   | Hardware Pack    |
| Q     | <b>N</b> 0 | Bolt Ø8x70mm              | 2   | Hardware Pack              | Z     | Z       | Spanner Ø17          | 1   | Hardware Pack    |
| R     |            | "L" Wrenches Ø5           | 1   | Hardware Pack              |       |         |                      |     |                  |