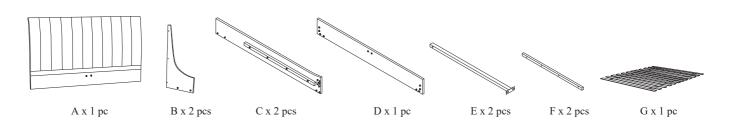

Please leave bolts loosened until all bolts are placed before tightening completely.

| Part# | Picture    | Description               | QTY | Location                   | Part# | Picture | Description          | QTY | Location         |
|-------|------------|---------------------------|-----|----------------------------|-------|---------|----------------------|-----|------------------|
| Н     |            | Center leg                | 1   | Wrapped in a non-woven bag | s     | Ø       | Samina Washan (89    | 18  | Hardware Pack    |
| Ι     |            | "L" connection piece      | 2   | Wrapped in a non-woven bag | 8     | *       | Spring Washer Ø8     | 28  | Already in Place |
| J     |            | Triangle connection piece | 2   | Wrapped in a non-woven bag | т     |         | Flat Washer Ø8x25mm  | 18  | Hardware Pack    |
| K     |            | Legs                      | 4   | Spare Parts caton box      |       | 0       |                      | 28  | Already in Place |
| L     |            | Screws 4x30mm             | 24  | Hardware Pack              | U     | Ø       | Spring Washer Ø10    | 2   | Hardware Pack    |
| М     | 8          | Bolt Ø8x20mm              | 12  | Already in Place           | V     | 0       | Flat Washer Ø10x25mm | 2   | Hardware Pack    |
| Ν     | <b>N</b> 0 | Bolt Ø8x30mm              | 16  | Already in Place           | W     | 0       | Nut Ø8               | 2   | Hardware Pack    |
| 0     | <b>N</b> 0 | Bolt Ø8x40mm              | 6   | Hardware Pack              | Х     | 9       | Nut Ø10              | 2   | Hardware Pack    |
| Р     | <b>N</b> 0 | Bolt Ø8x50mm              | 8   | Hardware Pack              | Y     | P       | Spanner Ø14          | 1   | Hardware Pack    |
| Q     | <b>N</b> 0 | Bolt Ø8x70mm              | 2   | Hardware Pack              | Z     | Z       | Spanner Ø17          | 1   | Hardware Pack    |
| R     |            | "L" Wrenches Ø5           | 1   | Hardware Pack              |       |         |                      |     |                  |