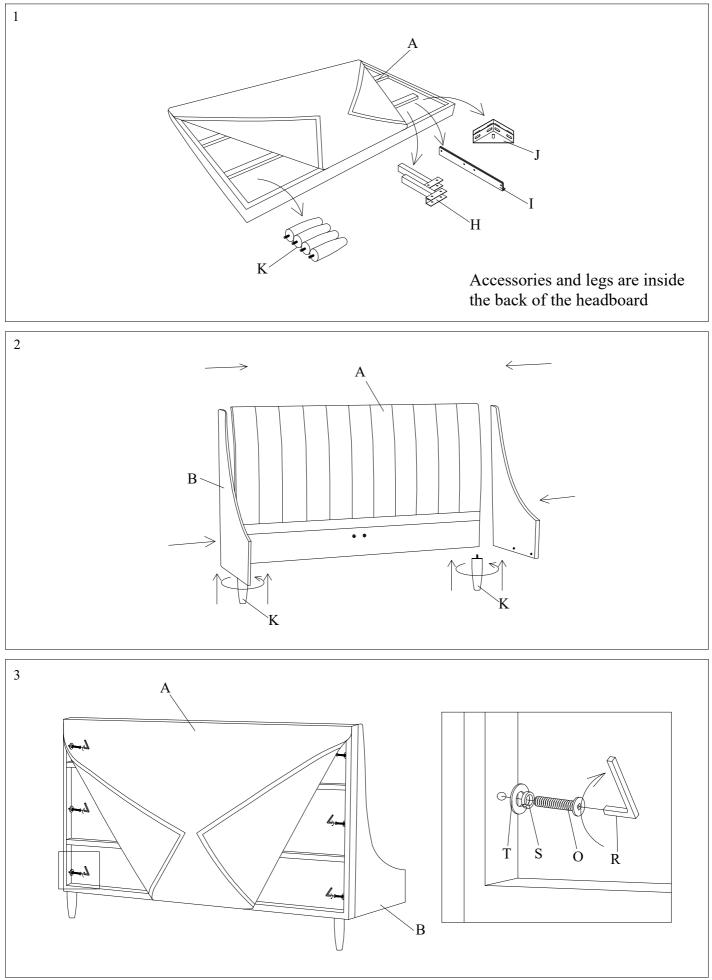

Please leave bolts loosened until all bolts are placed before tightening completely.

| Part# | Picture    | Description               | QTY | Location                   | Part# | Picture | Description          | QTY | Location         |
|-------|------------|---------------------------|-----|----------------------------|-------|---------|----------------------|-----|------------------|
| Н     |            | Center leg                | 1   | Wrapped in a non-woven bag | s     | Ø       | Samina Washan (89    | 18  | Hardware Pack    |
| Ι     |            | "L" connection piece      | 2   | Wrapped in a non-woven bag | 8     | *       | Spring Washer Ø8     | 28  | Already in Place |
| J     |            | Triangle connection piece | 2   | Wrapped in a non-woven bag | т     |         | Flat Washer Ø8x25mm  | 18  | Hardware Pack    |
| K     |            | Legs                      | 4   | Spare Parts caton box      |       | 0       |                      | 28  | Already in Place |
| L     |            | Screws 4x30mm             | 24  | Hardware Pack              | U     | Ø       | Spring Washer Ø10    | 2   | Hardware Pack    |
| М     | 8          | Bolt Ø8x20mm              | 12  | Already in Place           | V     | 0       | Flat Washer Ø10x25mm | 2   | Hardware Pack    |
| Ν     | <b>N</b> 0 | Bolt Ø8x30mm              | 16  | Already in Place           | W     | 0       | Nut Ø8               | 2   | Hardware Pack    |
| 0     | <b>N</b> 0 | Bolt Ø8x40mm              | 6   | Hardware Pack              | Х     | 9       | Nut Ø10              | 2   | Hardware Pack    |
| Р     | <b>N</b> 0 | Bolt Ø8x50mm              | 8   | Hardware Pack              | Y     | P       | Spanner Ø14          | 1   | Hardware Pack    |
| Q     | <b>N</b> 0 | Bolt Ø8x70mm              | 2   | Hardware Pack              | Z     | Z       | Spanner Ø17          | 1   | Hardware Pack    |
| R     |            | "L" Wrenches Ø5           | 1   | Hardware Pack              |       |         |                      |     |                  |