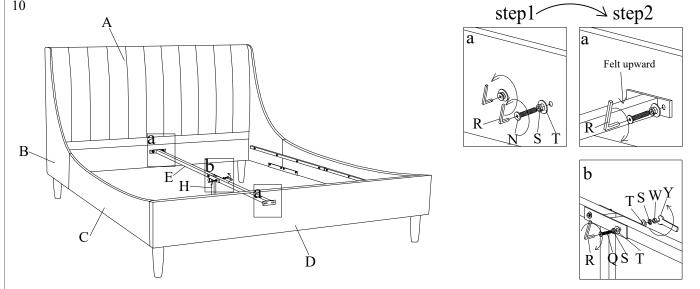

Please leave bolts loosened until all bolts are placed before tightening completely.

| Part# | Picture    | Description               | QTY | Location                   | Part# | Picture | Description          | QTY | Location         |
|-------|------------|---------------------------|-----|----------------------------|-------|---------|----------------------|-----|------------------|
| Н     |            | Center leg                | 1   | Wrapped in a non-woven bag | s     | Ø       | Samina Washan (89    | 18  | Hardware Pack    |
| Ι     |            | "L" connection piece      | 2   | Wrapped in a non-woven bag | 8     | *       | Spring Washer Ø8     | 28  | Already in Place |
| J     |            | Triangle connection piece | 2   | Wrapped in a non-woven bag | т     |         | Flat Washer Ø8x25mm  | 18  | Hardware Pack    |
| K     |            | Legs                      | 4   | Spare Parts caton box      |       | 0       |                      | 28  | Already in Place |
| L     |            | Screws 4x30mm             | 24  | Hardware Pack              | U     | Ø       | Spring Washer Ø10    | 2   | Hardware Pack    |
| М     | 8          | Bolt Ø8x20mm              | 12  | Already in Place           | V     | 0       | Flat Washer Ø10x25mm | 2   | Hardware Pack    |
| Ν     | <b>N</b> 0 | Bolt Ø8x30mm              | 16  | Already in Place           | W     | 0       | Nut Ø8               | 2   | Hardware Pack    |
| 0     | <b>N</b> 0 | Bolt Ø8x40mm              | 6   | Hardware Pack              | Х     | 9       | Nut Ø10              | 2   | Hardware Pack    |
| Р     | <b>N</b> 0 | Bolt Ø8x50mm              | 8   | Hardware Pack              | Y     | P       | Spanner Ø14          | 1   | Hardware Pack    |
| Q     | <b>N</b> 0 | Bolt Ø8x70mm              | 2   | Hardware Pack              | Z     | Z       | Spanner Ø17          | 1   | Hardware Pack    |
| R     |            | "L" Wrenches Ø5           | 1   | Hardware Pack              |       |         |                      |     |                  |