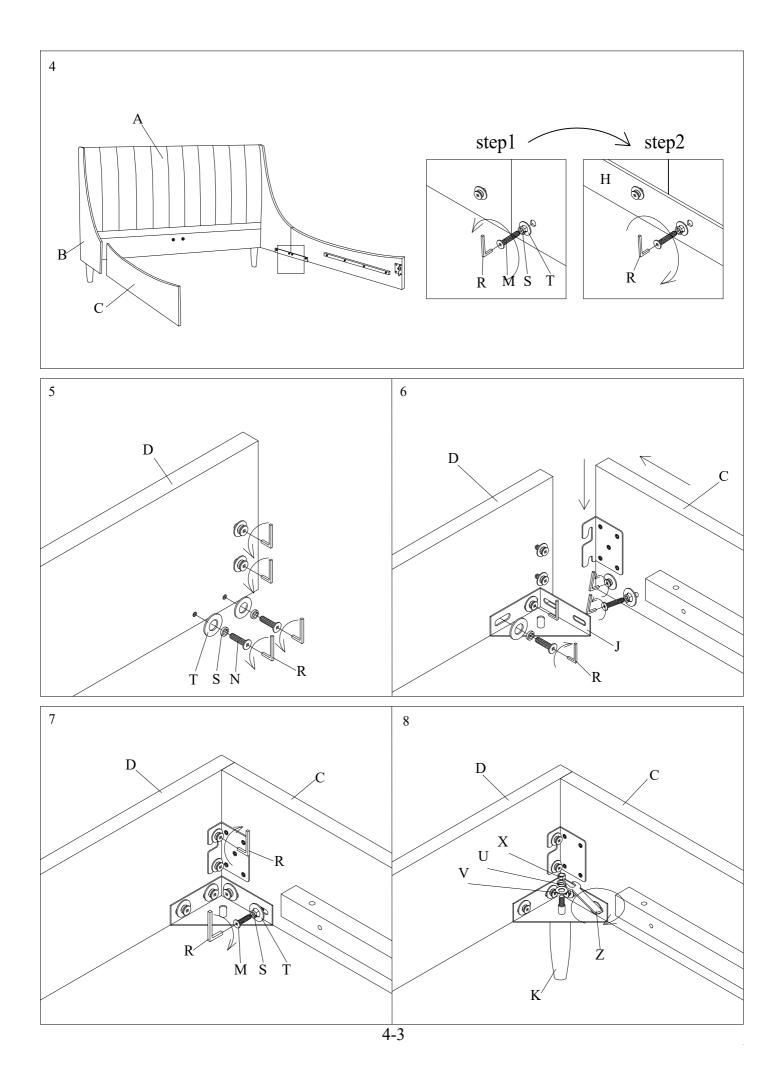

Please leave bolts loosened until all bolts are placed before tightening completely.

| Part# | Picture    | Description               | QTY | Location                   | Part# | Picture | Description          | QTY | Location         |
|-------|------------|---------------------------|-----|----------------------------|-------|---------|----------------------|-----|------------------|
| Н     |            | Center leg                | 1   | Wrapped in a non-woven bag | s     | Ø       | Samina Washan (89    | 18  | Hardware Pack    |
| Ι     |            | "L" connection piece      | 2   | Wrapped in a non-woven bag | 8     | *       | Spring Washer Ø8     | 28  | Already in Place |
| J     |            | Triangle connection piece | 2   | Wrapped in a non-woven bag | т     |         | Flat Washer Ø8x25mm  | 18  | Hardware Pack    |
| K     |            | Legs                      | 4   | Spare Parts caton box      |       | 0       |                      | 28  | Already in Place |
| L     |            | Screws 4x30mm             | 24  | Hardware Pack              | U     | Ø       | Spring Washer Ø10    | 2   | Hardware Pack    |
| М     | 8          | Bolt Ø8x20mm              | 12  | Already in Place           | V     | 0       | Flat Washer Ø10x25mm | 2   | Hardware Pack    |
| Ν     | <b>N</b> 0 | Bolt Ø8x30mm              | 16  | Already in Place           | W     | 0       | Nut Ø8               | 2   | Hardware Pack    |
| 0     | <b>N</b> 0 | Bolt Ø8x40mm              | 6   | Hardware Pack              | Х     | 9       | Nut Ø10              | 2   | Hardware Pack    |
| Р     | <b>N</b> 0 | Bolt Ø8x50mm              | 8   | Hardware Pack              | Y     | P       | Spanner Ø14          | 1   | Hardware Pack    |
| Q     | <b>N</b> 0 | Bolt Ø8x70mm              | 2   | Hardware Pack              | Z     | Z       | Spanner Ø17          | 1   | Hardware Pack    |
| R     |            | "L" Wrenches Ø5           | 1   | Hardware Pack              |       |         |                      |     |                  |