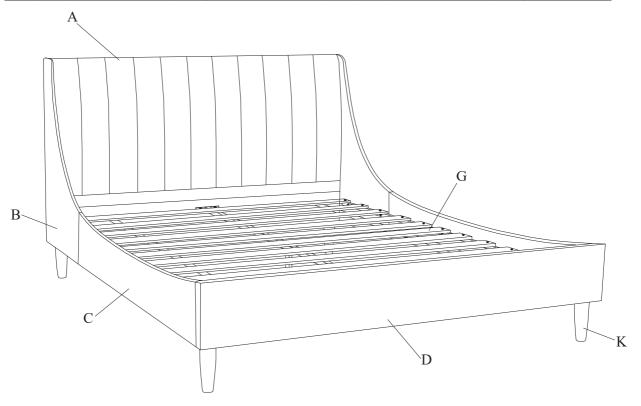

Please leave bolts loosened until all bolts are placed before tightening completely.

| Part# | Picture    | Description               | QTY | Location                   | Part# | Picture | Description          | QTY | Location         |
|-------|------------|---------------------------|-----|----------------------------|-------|---------|----------------------|-----|------------------|
| Н     |            | Center leg                | 1   | Wrapped in a non-woven bag | s     | Ø       | Samina Washan (89    | 18  | Hardware Pack    |
| Ι     |            | "L" connection piece      | 2   | Wrapped in a non-woven bag | 8     | *       | Spring Washer Ø8     | 28  | Already in Place |
| J     |            | Triangle connection piece | 2   | Wrapped in a non-woven bag | т     |         | Flat Washer Ø8x25mm  | 18  | Hardware Pack    |
| K     |            | Legs                      | 4   | Spare Parts caton box      |       | 0       |                      | 28  | Already in Place |
| L     |            | Screws 4x30mm             | 24  | Hardware Pack              | U     | Ø       | Spring Washer Ø10    | 2   | Hardware Pack    |
| М     | 8          | Bolt Ø8x20mm              | 12  | Already in Place           | V     | 0       | Flat Washer Ø10x25mm | 2   | Hardware Pack    |
| Ν     | <b>N</b> 0 | Bolt Ø8x30mm              | 16  | Already in Place           | W     | 0       | Nut Ø8               | 2   | Hardware Pack    |
| 0     | <b>N</b> 0 | Bolt Ø8x40mm              | 6   | Hardware Pack              | Х     | 9       | Nut Ø10              | 2   | Hardware Pack    |
| Р     | <b>N</b> 0 | Bolt Ø8x50mm              | 8   | Hardware Pack              | Y     | P       | Spanner Ø14          | 1   | Hardware Pack    |
| Q     | <b>N</b> 0 | Bolt Ø8x70mm              | 2   | Hardware Pack              | Z     | Z       | Spanner Ø17          | 1   | Hardware Pack    |
| R     |            | "L" Wrenches Ø5           | 1   | Hardware Pack              |       |         |                      |     |                  |