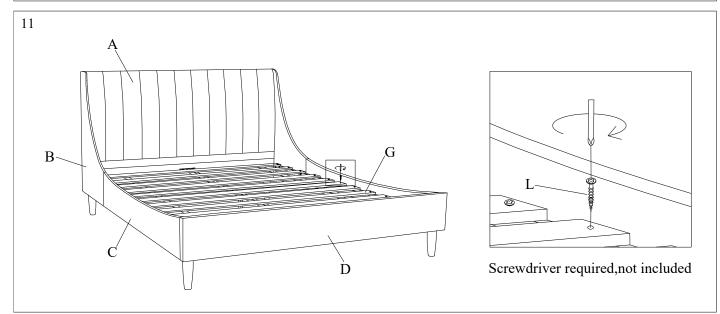

Please leave bolts loosened until all bolts are placed before tightening completely.

| Part# | Picture    | Description               | QTY | Location                   | Part# | Picture | Description          | QTY | Location         |
|-------|------------|---------------------------|-----|----------------------------|-------|---------|----------------------|-----|------------------|
| Н     |            | Center leg                | 1   | Wrapped in a non-woven bag | s     | Ø       | Samina Washan (89    | 18  | Hardware Pack    |
| Ι     |            | "L" connection piece      | 2   | Wrapped in a non-woven bag | 8     | *       | Spring Washer Ø8     | 28  | Already in Place |
| J     |            | Triangle connection piece | 2   | Wrapped in a non-woven bag | т     |         | Flat Washer Ø8x25mm  | 18  | Hardware Pack    |
| K     |            | Legs                      | 4   | Spare Parts caton box      |       | 0       |                      | 28  | Already in Place |
| L     |            | Screws 4x30mm             | 24  | Hardware Pack              | U     | Ø       | Spring Washer Ø10    | 2   | Hardware Pack    |
| М     | 8          | Bolt Ø8x20mm              | 12  | Already in Place           | V     | 0       | Flat Washer Ø10x25mm | 2   | Hardware Pack    |
| Ν     | <b>N</b> 0 | Bolt Ø8x30mm              | 16  | Already in Place           | W     | 0       | Nut Ø8               | 2   | Hardware Pack    |
| 0     | <b>N</b> 0 | Bolt Ø8x40mm              | 6   | Hardware Pack              | Х     | 9       | Nut Ø10              | 2   | Hardware Pack    |
| Р     | <b>N</b> 0 | Bolt Ø8x50mm              | 8   | Hardware Pack              | Y     | P       | Spanner Ø14          | 1   | Hardware Pack    |
| Q     | <b>N</b> 0 | Bolt Ø8x70mm              | 2   | Hardware Pack              | Z     | Z       | Spanner Ø17          | 1   | Hardware Pack    |
| R     |            | "L" Wrenches Ø5           | 1   | Hardware Pack              |       |         |                      |     |                  |